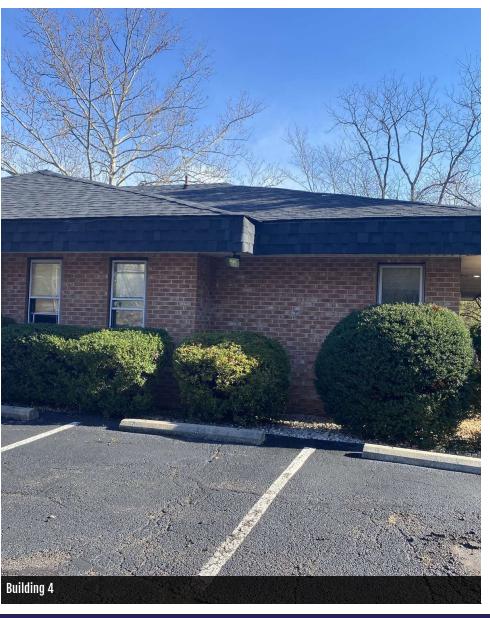

#### **PROPERTY HIGHLIGHTS**

- +/- 1,655 SF Medical/Professional Space Available In Building 1
- +/- 5,600 SF Medical/Professional Space Available in Building 4-5
- The 5,600 SF Space Can Be Divided Into 2 Units
- Located Across the Street From Pottstown Hospital
- Stand Alone Buildings Within Medical/Professional Office Park
- Tenant Buildout Included In Lease