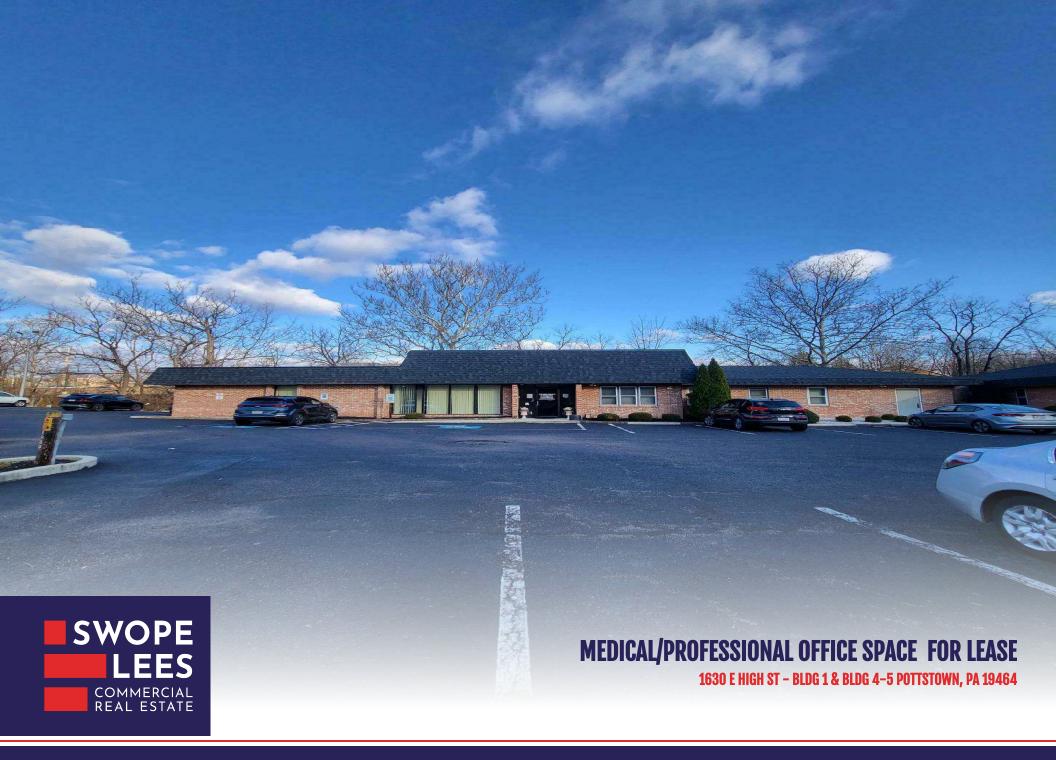

#### PROPERTY DESCRIPTION

Well Located Medical/Professional Office Space for Lease within close proximity to Pottstown Memorial Medical Center. Discover the vibrant community surrounding this prime Pottstown location. Situated in an area known for its rich history and small-town charm, the property offers convenient access to a diverse range of amenities and services.

#### **PROPERTY HIGHLIGHTS**

- +/- 1,655 SF Medical/Professional Space Available In Building 1
- +/- 5,600 SF Medical/Professional Space Available in Building 4-5
- The 5,600 SF Space Can Be Divided Into 2 Units
- Located Across the Street From Pottstown Hospital
- Stand Alone Buildings Within Medical/Professional Office Park
- Tenant Buildout Included In Lease