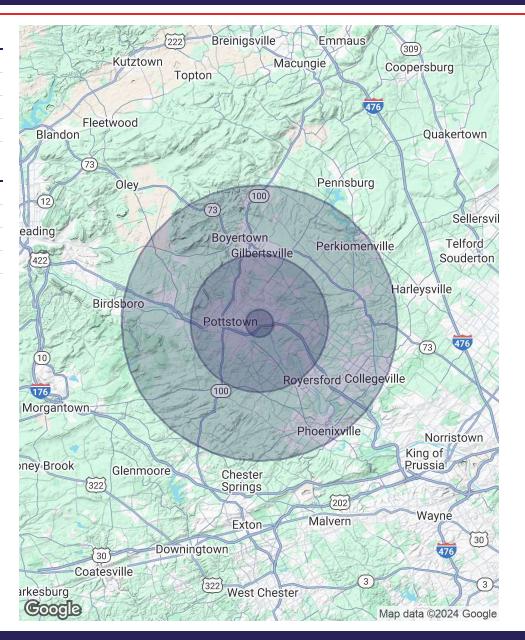

### **OFFERING SUMMARY**

| OTT ERITO SOMMART |                                |           |                  |  |
|-------------------|--------------------------------|-----------|------------------|--|
| Lease Rate:       | Rate: \$15.50 - 17.00 SF/yr (N |           |                  |  |
| Number of Units:  |                                |           | 2                |  |
| Available SF:     |                                |           | 1,655 - 5,600 SF |  |
| Building Size:    |                                |           | 15,403 SF        |  |
| DEMOGRAPHICS      | 1 MILE                         | 5 MILES   | 10 MILES         |  |
| Total Households  | 2,696                          | 36,164    | 96,163           |  |
| Total Population  | 6,787                          | 93,986    | 251,474          |  |
| Average HH Income | \$104,321                      | \$121,683 | \$139,947        |  |
|                   |                                |           |                  |  |

| POPULATION           | 1 MILE    | 5 MILES   | 10 MILES  |
|----------------------|-----------|-----------|-----------|
| Total Population     | 6,787     | 93,986    | 251,474   |
| Average Age          | 42        | 41        | 41        |
| Average Age (Male)   | 41        | 40        | 40        |
| Average Age (Female) | 43        | 42        | 42        |
| HOUSEHOLDS & INCOME  | 1 MILE    | 5 MILES   | 10 MILES  |
| Total Households     | 2,696     | 36,164    | 96,163    |
| # of Persons per HH  | 2.5       | 2.6       | 2.6       |
|                      |           |           |           |
| Average HH Income    | \$104,321 | \$121,683 | \$139,947 |

Demographics data derived from AlphaMap

**LARRY WYGANT** 

larry@swopelees.com 610.429.0200 x104 **RYAN GRIGALONIS** 

ryan@swopelees.com 610.429.0200

LARRY WYGANT

**Associate Broker** 

larry@swopelees.com

Direct: 610.429.0200 x104 | Cell: 610.457.6506