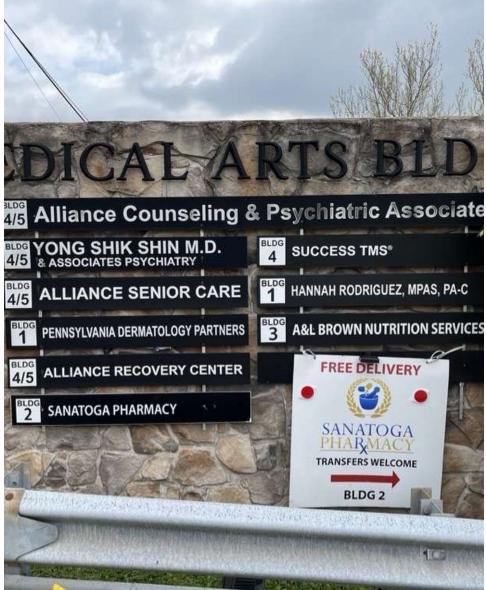

#### **PROPERTY HIGHLIGHTS**

- +/- 1,655 SF Medical/Professional Space Available In Building 1
- +/- 5,600 SF Medical/Professional Space Available in Building 4-5
- The 5,600 SF Space Can Be Divided Into 2 Units
- Located Across the Street From Pottstown Hospital
- Stand Alone Buildings Within Medical/Professional Office Park
- Tenant Buildout Included In Lease