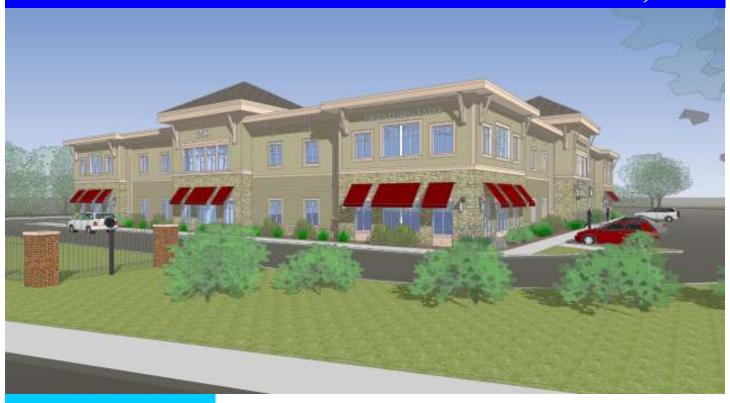

## MEDICAL OFFICE BUILDING 250 DELAWARE AVENUE DELMAR, NY

SF AVAILABLE 19,859 SF available on 2nd floor

JANITORIAL PAID BY TENANT

Zachary Conley
Vice President, Leasing
zconley@CarrowRealEstate.com
518.462.7491

Stephen Rosenblatt
Vice President, Leasing
srosenblatt@CarrowRealEstate.com
518 462 7491

- BUILDING IS UNDER CONSTRUCTION WITH DELIVERY AS EARLY AS FEBRUARY 2012
- · LOCATED IN HEART OF DELMAR
- FANTASTIC REFERRAL SOURCES. OTHER TENANTS INCLUDE: FAMILY PRACTICE, PEDIATRICS, PHYSICAL THERAPY, IMAGING, ORTHOPEDICS, AND DENTAL PRACTICES
- PHARMACY LOCATED ACROSS THE STREET