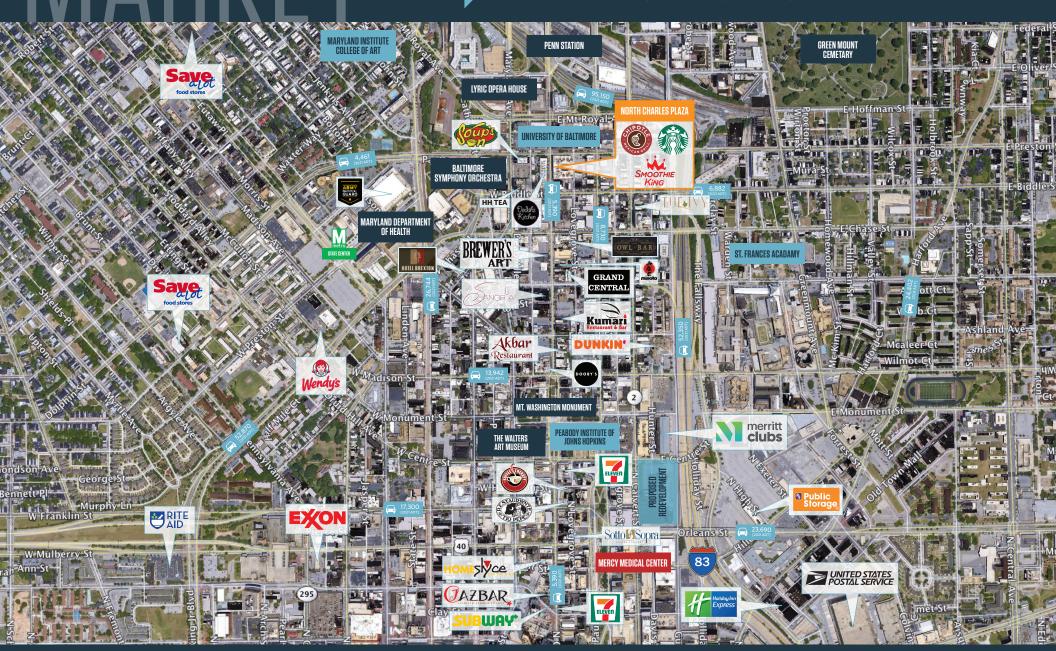

## RETAIL FOR LEASE

- Available Spaces: 2,082 SF (2nd Gen Restaurant Space), 2,921 SF and 3,065 SF
- Ground Floor Retail of a 99-unit luxury condominium building
- Located in immediate proximity to the University of Baltimore with over 4,500 students
- Adjacent to the University of Baltimore Law Center, Meyerhoff Symphony Hall, Lyric Opera House,
   Peabody Conservatory, Walters Art Museum and MICA (Maryland Institute of Art)