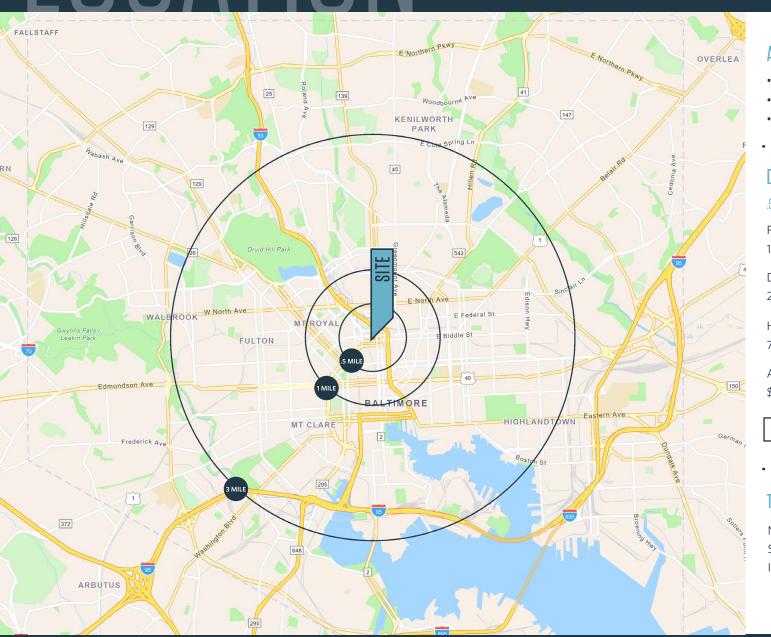

#### DEMOGRAPHICS | 2022:

| 5-MILE | 1-MILE | 3-MILE |
|--------|--------|--------|
|        |        |        |

Population

13,571 46,614 281,580

Daytime Population

22,483 77,156 380,952

Households

7,566 24,105 128,472

Average HH Income

\$91,594 \$73,012 \$95,596