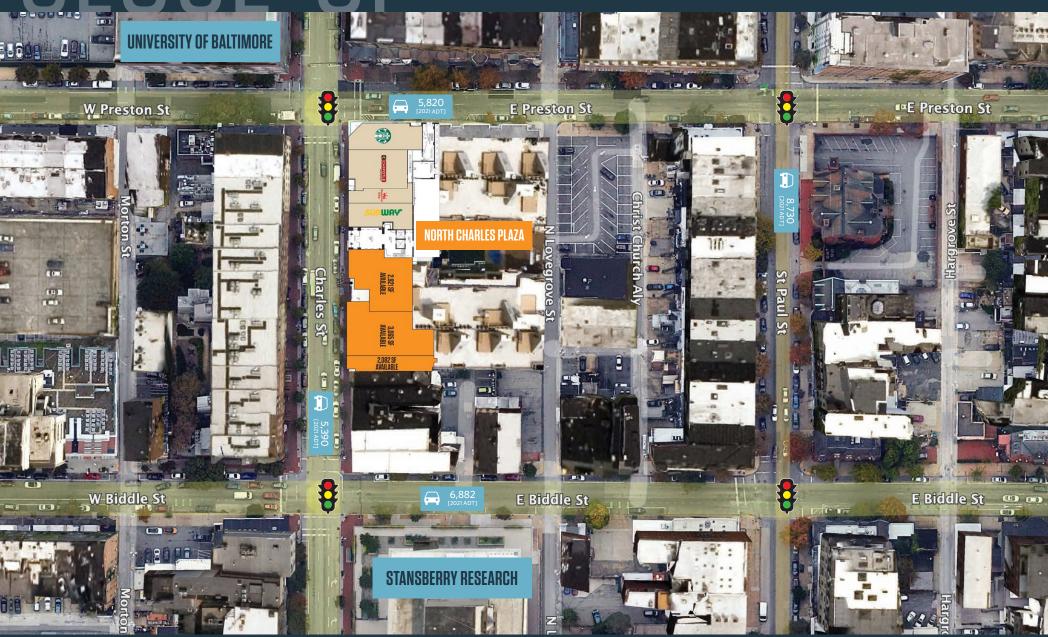

#### TRAFFIC COUNTS | 2021:

| N. Charles Street | 5,390 ADT  |
|-------------------|------------|
| St. Paul's Street | 8,760 ADT  |
| I-83              | 52,350 ADT |