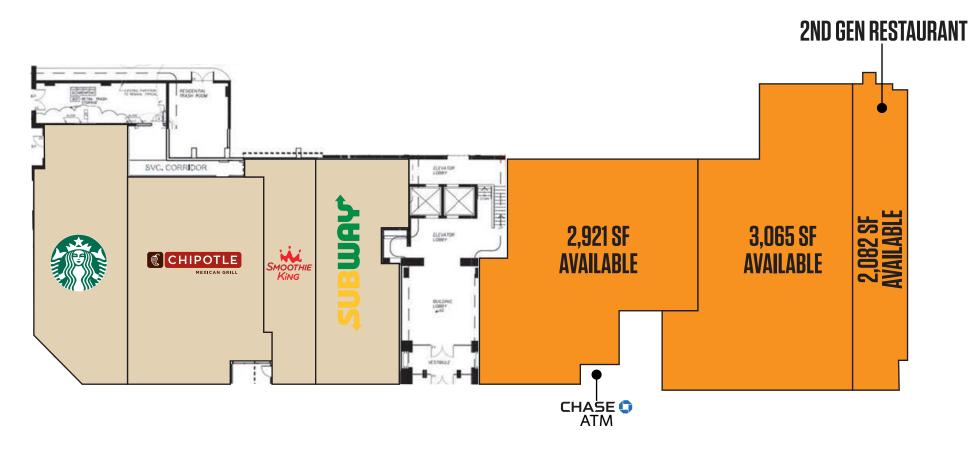

## RETAIL FOR LEASE

- Available Spaces: 2,082 SF (2nd Gen Restaurant Space), 2,921 SF and 3,065 SF
- Ground Floor Retail of a 99-unit luxury condominium building
- Located in immediate proximity to the University of Baltimore with over 4,500 students
- Adjacent to the University of Baltimore Law Center, Meyerhoff Symphony Hall, Lyric Opera House,
   Peabody Conservatory, Walters Art Museum and MICA (Maryland Institute of Art)

#### **AVAILABILITIES:**

- 2,082 SF [2<sup>nd</sup> Gen Restaurant]: 200 Amp Service
- 2,921 SF: 400 Amp Service
- 3,065 SF: 400 Amp Service