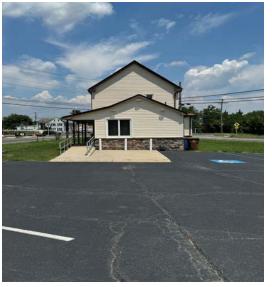

#### PROPERTY DESCRIPTION

Medical/Dental Office for sale

- 4 existing exam rooms
- 20+ parking spaces on-site
- Signage at the main intersection with Center Square Road
- 2 billboards (income generating)
- Great location- minutes to I-295

SALE PRICE:

\$499,900

## **N**AIMertz

Swedesboro, NJ 08085

FOR SALE

OFFICE

2,700 SF