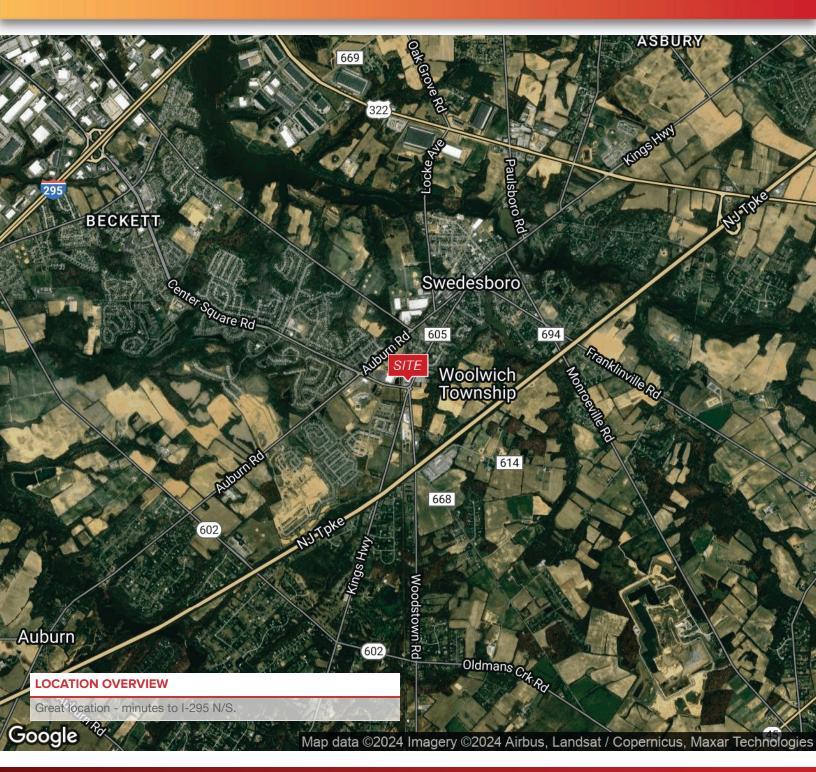

#### PROPERTY DESCRIPTION

Medical/Dental Office for sale

- 4 existing exam rooms
- 20+ parking spaces on-site
- Signage at the main intersection with Center Square Road
- 2 billboards (income generating)
- Great location- minutes to I-295