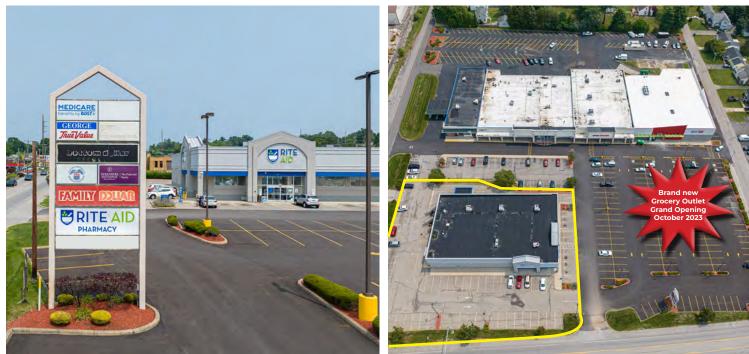

# **PROPERTY HIGHLIGHTS**

- 12,738 SF former Rite Aid for lease
- Positioned at the signalized intersection of Wilmington Road and W. Clen Moore Blvd. in Neshannock Township
- 45,000 people with average HH income over \$65k in 5 mile radius
- Ideally located less than 1 mile from UPMC Jameson Hospital - 800+ employees
- Bulding shares a parking lot with brand new Grocery Outlet Supermarket