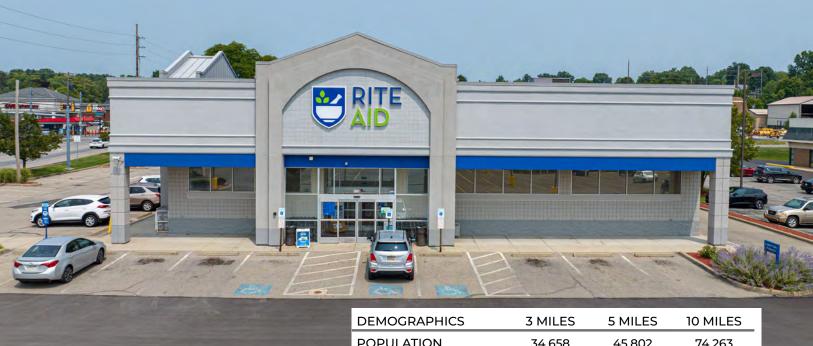

# NESHANNOCK TOWN CENTER OUTPARCEL FOR LEASE 1730 WILMINGTON ROAD, NESHANNOCK TWP., PA 16105

MIMBER OF CHAIN\_INKS RETAIL ADVISORS

| DEMOGRAPHICS      | 3 MILES  | 5 MILES  | 10 MILES |
|-------------------|----------|----------|----------|
| POPULATION        | 34,658   | 45,802   | 74,263   |
| AVG. HH INCOME    | \$61,553 | \$64,977 | \$70,011 |
| HOUSEHOLDS        | 14,655   | 19,255   | 29,927   |
| CONSUMER SPENDING | \$377.5M | \$514.3M | \$851.5M |
|                   |          |          |          |

# **PROPERTY HIGHLIGHTS**

- 12,738 SF former Rite Aid for lease
- Positioned at the signalized intersection of Wilmington Road and W. Clen Moore Blvd. in Neshannock Township
- 45,000 people with average HH income over \$65k in 5 mile radius
- Ideally located less than 1 mile from UPMC Jameson Hospital - 800+ employees
- Bulding shares a parking lot with brand new Grocery Outlet Supermarket