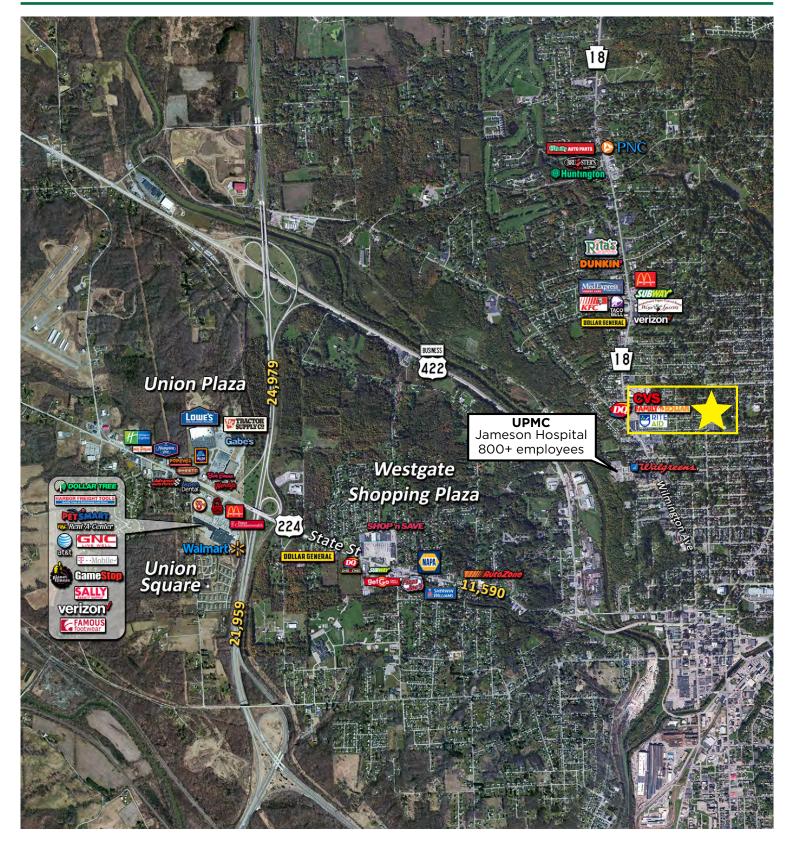

# **PROPERTY HIGHLIGHTS**

- 12,738 SF former Rite Aid for lease
- Positioned at the signalized intersection of Wilmington Road and W. Clen Moore Blvd. in Neshannock Township
- 45,000 people with average HH income over \$65k in 5 mile radius
- Ideally located less than 1 mile from UPMC Jameson Hospital - 800+ employees
- Bulding shares a parking lot with brand new Grocery Outlet Supermarket

# NESHANNOCK TOWN CENTER OUTPARCEL FOR LEASE 1730 WILMINGTON ROAD, NESHANNOCK TWP., PA 16105

MIMBER OF CHAIN\_INKS RETAIL ADVISORS

| DEMOGRAPHICS      | 3 MILES  | 5 MILES  | 10 MILES |
|-------------------|----------|----------|----------|
| POPULATION        | 34,658   | 45,802   | 74,263   |
| AVG. HH INCOME    | \$61,553 | \$64,977 | \$70,011 |
| HOUSEHOLDS        | 14,655   | 19,255   | 29,927   |
| CONSUMER SPENDING | \$377.5M | \$514.3M | \$851.5M |
|                   |          |          |          |