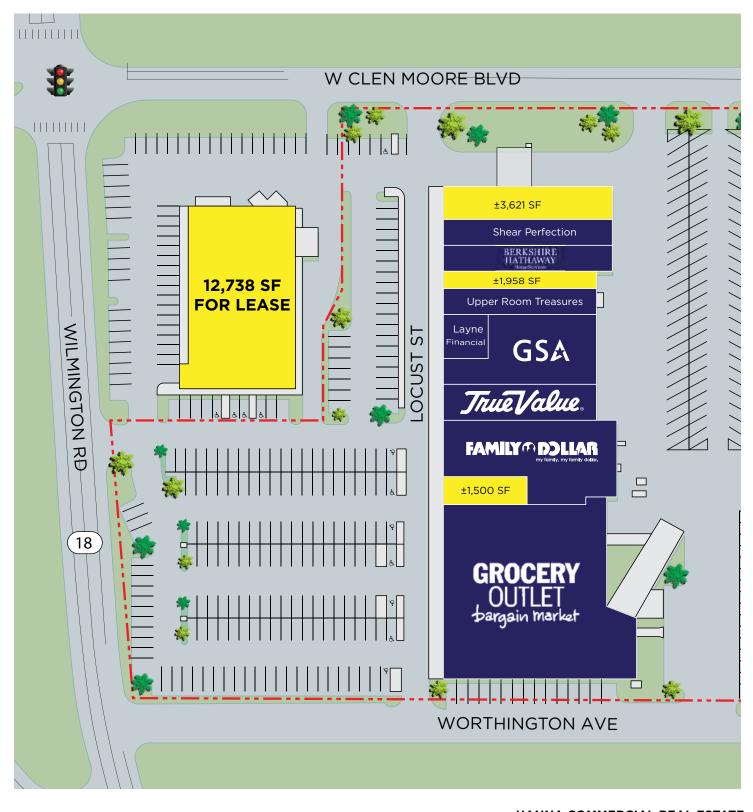

# **PROPERTY HIGHLIGHTS**

- 12,738 SF former Rite Aid for lease
- Positioned at the signalized intersection of Wilmington Road and W. Clen Moore Blvd. in Neshannock Township
- 45,000 people with average HH income over \$65k in 5 mile radius
- Ideally located less than 1 mile from UPMC Jameson Hospital - 800+ employees
- Bulding shares a parking lot with brand new Grocery Outlet Supermarket

## OUTPARCEL FOR LEASE 1730 NEW WILMINGTON ROAD, NESHANNOCK TWP., PA 16105