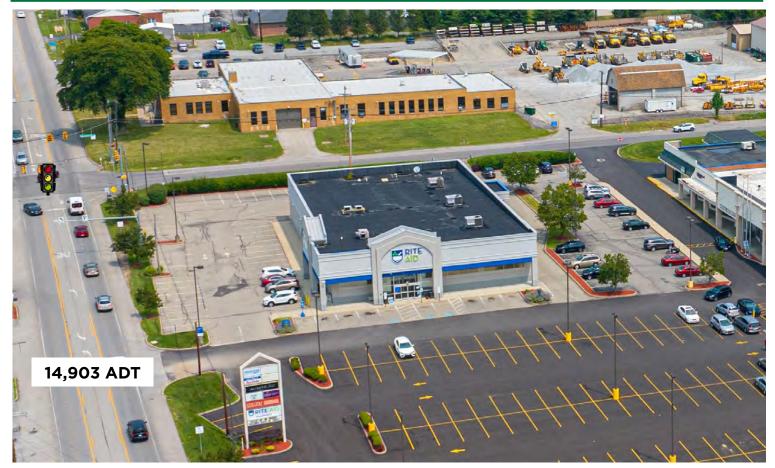

# **PROPERTY HIGHLIGHTS**

- 12,738 SF former Rite Aid for lease
- Positioned at the signalized intersection of Wilmington Road and W. Clen Moore Blvd. in Neshannock Township
- 45,000 people with average HH income over \$65k in 5 mile radius
- Ideally located less than 1 mile from UPMC Jameson Hospital - 800+ employees
- Bulding shares a parking lot with brand new Grocery Outlet Supermarket