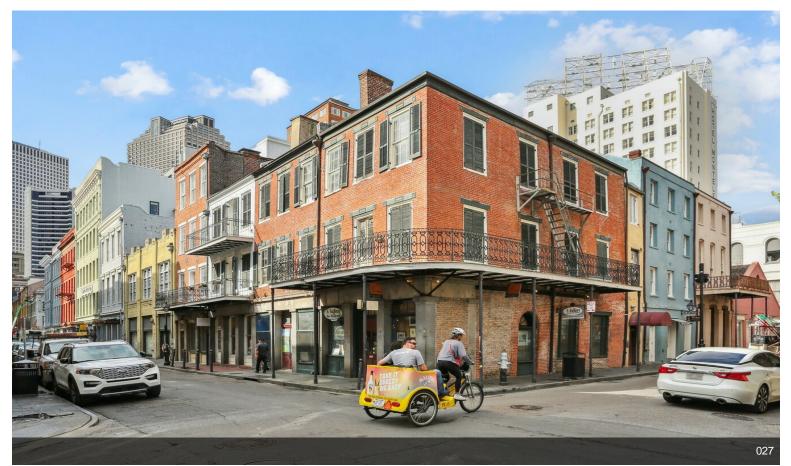

# The Royal Standard Gifts 235 Chartres St, New Orleans, LA 70130

Lori Scott Keller Williams Realty New Orleans 8601 Leake Ave, New Orleans, LA 70118 loriscott@kw.com (504) 975-1690

| Price:               | \$1,390,000              |
|----------------------|--------------------------|
| Property Type:       | Retail                   |
| Property Subtype:    | Storefront               |
| Building Class:      | В                        |
| Sale Type:           | Investment or Owner User |
| Lot Size:            | 0.09 AC                  |
| Gross Leasable Area: | 3,167 SF                 |
| No. Stories:         | 3                        |
| Year Built:          | 1850                     |
| Tenancy:             | Single                   |
| Zoning Description:  | VCC-2                    |
| APN / Parcel ID:     | 206102409                |
| Walk Score ®:        | 93 (Walker's Paradise)   |
| Transit Score ®:     | 85 (Excellent Transit)   |

### The Royal Standard Gifts

\$1,390,000

Desirable 3 story French Quarter building is in a prime location. The building is currently home of The Royal Standard. It's a Great Investment Property or Owner Occupy, Live Upstairs and Work Downstairs. The building offers a wonderful Commercial Retail Space on the ground floor, 2nd & 3rd floors are attractive apartments and each have a wonderful BALCONY overlooking Chartres St. The second-floor space could potentially be utilized for retail purposes, adding to its flexibility. The 3rd floor has an exquisite apartment with a private bedroom and it has washer and dryer hook ups. All three floors have a full bathroom. Don't miss the opportunity to own this dynamic space in a vibrant highdemand area in the FQ with endless potential! This visible French Quarter location has a high traffic count and substantial foot traffic of tourists and locals. Call to set up your personal tour.