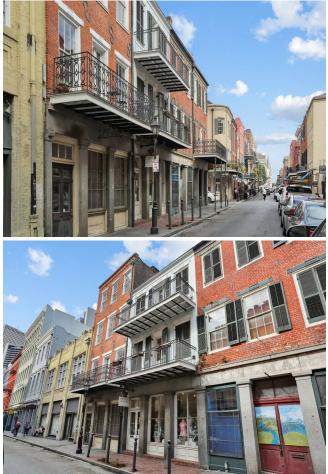

### The Royal Standard Gifts

\$1,390,000

Desirable 3 story French Quarter building is in a prime location. The building is currently home of The Royal Standard. It's a Great Investment Property or Owner Occupy, Live Upstairs and Work Downstairs. The building offers a wonderful Commercial Retail Space on the ground floor, 2nd & 3rd floors are attractive apartments and each have a wonderful BALCONY overlooking Chartres St. The second-floor space could potentially be utilized for retail purposes, adding to its flexibility. The 3rd floor has an exquisite apartment with a private bedroom and it has washer and dryer hook ups. All three floors have a full bathroom. Don't miss the opportunity to own this dynamic space in a vibrant highdemand area in the FQ with endless potential! This visible French Quarter location has a high traffic count and substantial foot traffic of tourists and locals. Call to set up your personal tour.