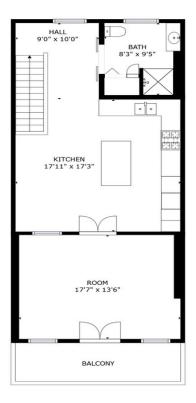

#### **Major Tenant Information**

**Tenant** The Royal Standard Gifts SF Occupied

-

Lease Expired

235 Chartres St, New Orleans, LA 70130

GROSS INTERNAL AREA FLOOR 1: 908 sq. ft, FLOOR 2: 816 sq. ft FLOOR 3: 734 sq. ft, EXCLUDED AREAS: BALCONY: 186 sq. ft

1-0\_235-chartres-st-new-orleans-la-70130-us\_1

GROSS INTERNAL AREA FLOOR 1: 908 sq. ft, FLOOR 2: 816 sq. ft FLOOR 3: 734 sq. ft, EXCLUDED AREAS: BALCONY: 186 sq. ft TOTAL: 2459 sq. ft

GROSS INTERNAL AREA FLOOR 1: 908 sq. ft, FLOOR 2: 816 sq. ft FLOOR 3: 734 sq. ft, EXCLUDED AREAS: BALCONY: 186 sq. ft TOTAL: 2459 sq. ft

2-0\_235-chartres-st-new-orleans-la-70130-us\_2

FLOOR 3