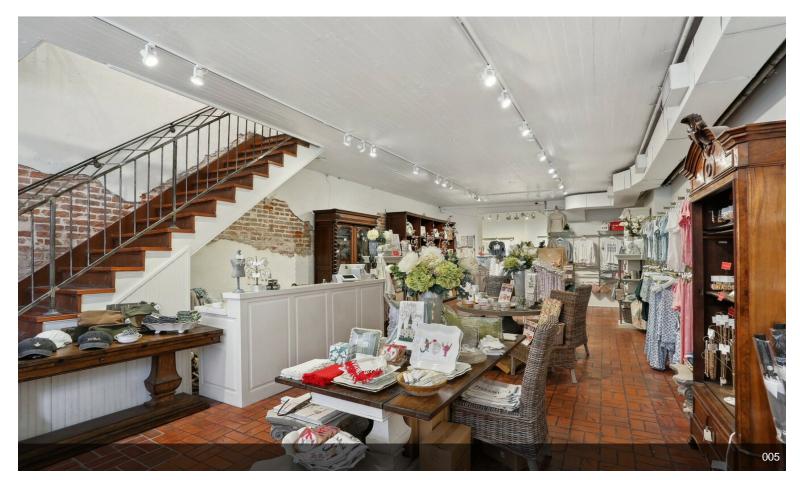

### The Royal Standard Gifts

\$1,390,000

Desirable 3 story French Quarter building is in a prime location. The building is currently home of The Royal Standard. It's a Great Investment Property or Owner Occupy, Live Upstairs and Work Downstairs. The building offers a wonderful Commercial Retail Space on the ground floor, 2nd & 3rd floors are attractive apartments and each have a wonderful BALCONY overlooking Chartres St. The second-floor space could potentially be utilized for retail purposes, adding to its flexibility. The 3rd floor has an exquisite apartment with a private bedroom and it has washer and dryer hook ups. All three floors have a full bathroom. Don't miss the opportunity to own this dynamic space in a vibrant highdemand area in the FQ with endless potential! This visible French Quarter location has a high traffic count and substantial foot traffic of tourists and locals. Call to set up your personal tour.

The whole building is Owner Occupied. The 2nd floor apartment was recently a retail space but it can easily be...

• Heavy daytime foot traffic! Great retail location in the heart of the French Quarter.

#### **Major Tenant Information**

**Tenant** The Royal Standard Gifts SF Occupied

-

Lease Expired

235 Chartres St, New Orleans, LA 70130

GROSS INTERNAL AREA FLOOR 1: 908 sq. ft, FLOOR 2: 816 sq. ft FLOOR 3: 734 sq. ft, EXCLUDED AREAS: BALCONY: 186 sq. ft