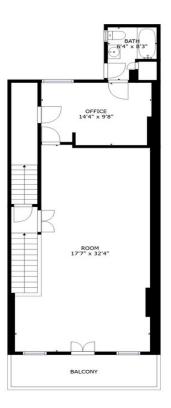

#### **Major Tenant Information**

**Tenant** The Royal Standard Gifts SF Occupied

-

Lease Expired

235 Chartres St, New Orleans, LA 70130

GROSS INTERNAL AREA FLOOR 1: 908 sq. ft, FLOOR 2: 816 sq. ft FLOOR 3: 734 sq. ft, EXCLUDED AREAS: BALCONY: 186 sq. ft

1-0\_235-chartres-st-new-orleans-la-70130-us\_1

GROSS INTERNAL AREA FLOOR 1: 908 sq. ft, FLOOR 2: 816 sq. ft FLOOR 3: 734 sq. ft, EXCLUDED AREAS: BALCONY: 186 sq. ft TOTAL: 2459 sq. ft

GROSS INTERNAL AREA FLOOR 1: 908 sq. ft, FLOOR 2: 816 sq. ft FLOOR 3: 734 sq. ft, EXCLUDED AREAS: BALCONY: 186 sq. ft TOTAL: 2459 sq. ft