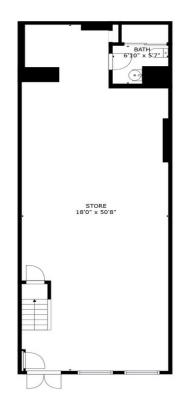

#### **Major Tenant Information**

**Tenant** The Royal Standard Gifts SF Occupied

-

Lease Expired

235 Chartres St, New Orleans, LA 70130

GROSS INTERNAL AREA FLOOR 1: 908 sq. ft, FLOOR 2: 816 sq. ft FLOOR 3: 734 sq. ft, EXCLUDED AREAS: BALCONY: 186 sq. ft

1-0\_235-chartres-st-new-orleans-la-70130-us\_1

GROSS INTERNAL AREA FLOOR 1: 908 sq. ft, FLOOR 2: 816 sq. ft FLOOR 3: 734 sq. ft, EXCLUDED AREAS: BALCONY: 186 sq. ft TOTAL: 2459 sq. ft

GROSS INTERNAL AREA FLOOR 1: 908 sq. ft, FLOOR 2: 816 sq. ft FLOOR 3: 734 sq. ft, EXCLUDED AREAS: BALCONY: 186 sq. ft TOTAL: 2459 sq. ft