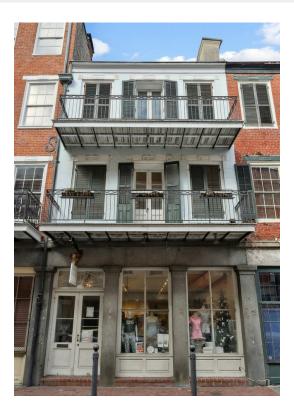

# The Royal Standard Gifts 235 Chartres St, New Orleans, LA 70130

Lori Scott Keller Williams Realty New Orleans 8601 Leake Ave, New Orleans, LA 70118 loriscott@kw.com (504) 975-1690

| Price:               | \$1,390,000              |
|----------------------|--------------------------|
| Property Type:       | Retail                   |
| Property Subtype:    | Storefront               |
| Building Class:      | В                        |
| Sale Type:           | Investment or Owner User |
| Lot Size:            | 0.09 AC                  |
| Gross Leasable Area: | 3,167 SF                 |
| No. Stories:         | 3                        |
| Year Built:          | 1850                     |
| Tenancy:             | Single                   |
| Zoning Description:  | VCC-2                    |
| APN / Parcel ID:     | 206102409                |
| Walk Score ®:        | 93 (Walker's Paradise)   |
| Transit Score ®:     | 85 (Excellent Transit)   |

### The Royal Standard Gifts

\$1,390,000

Desirable 3 story French Quarter building is in a prime location. The building is currently home of The Royal Standard. It's a Great Investment Property or Owner Occupy, Live Upstairs and Work Downstairs. The building offers a wonderful Commercial Retail Space on the ground floor, 2nd & 3rd floors are attractive apartments and each have a wonderful BALCONY overlooking Chartres St. The second-floor space could potentially be utilized for retail purposes, adding to its flexibility. The 3rd floor has an exquisite apartment with a private bedroom and it has washer and dryer hook ups. All three floors have a full bathroom. Don't miss the opportunity to own this dynamic space in a vibrant highdemand area in the FQ with endless potential! This visible French Quarter location has a high traffic count and substantial foot traffic of tourists and locals. Call to set up your personal tour.