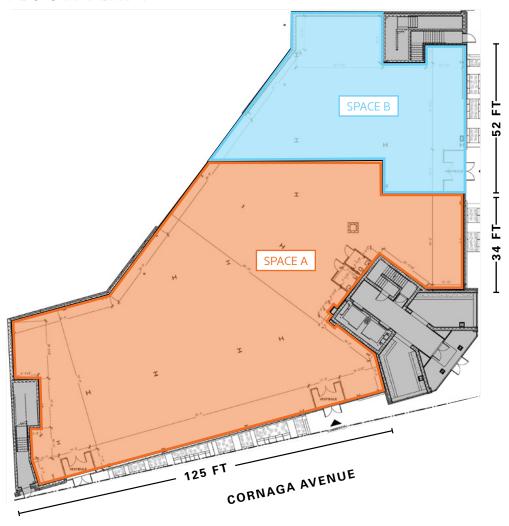

## CORNAGA AVENUE

**Space A:** 10,989 SF Ground Floor

**Space B:** 3,454 SF Community Facility

Frontage: A: 159' wraparound

B: 52'

Ceiling Height: 11'9"

Possession: Immediate

Transportation:

## FLOOR PLAN:

**BEACH 19TH**