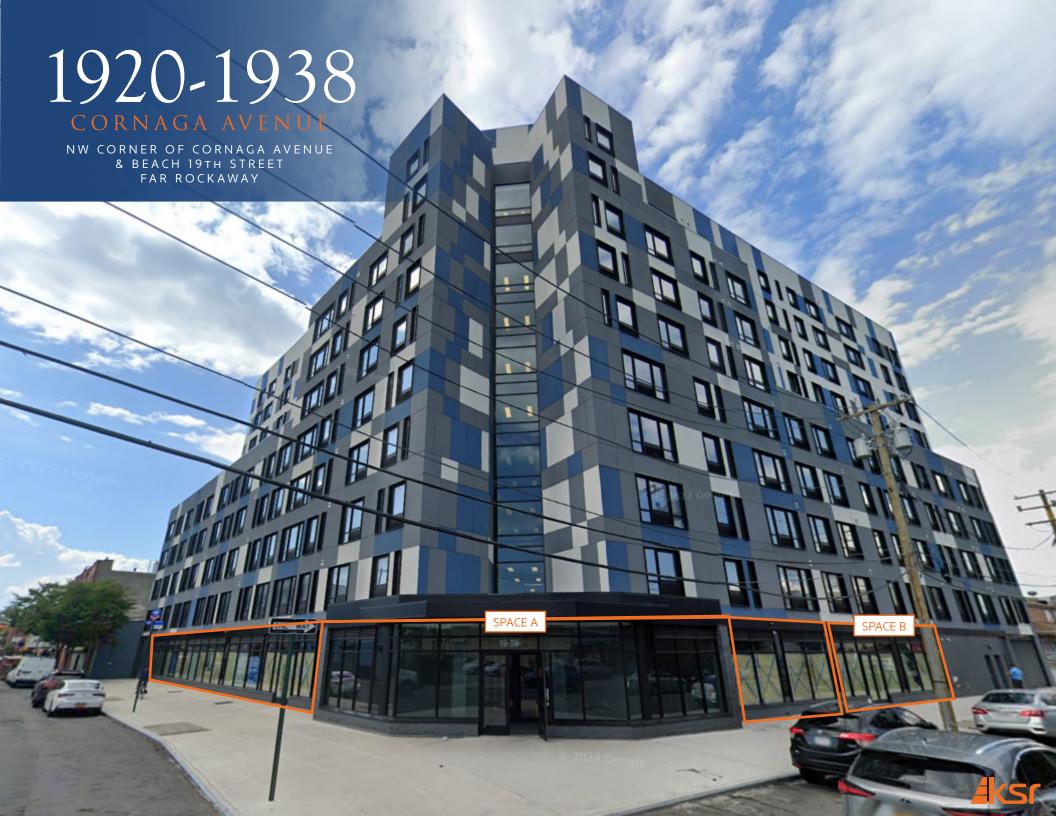

## 1920-1938

## CORNAGA AVENUE

**Space A:** 10,989 SF Ground Floor

**Space B:** 3,454 SF Community Facility

Frontage: A: 159' wraparound

B: 52'

Ceiling Height: 11'9"

Possession: Immediate

Transportation: