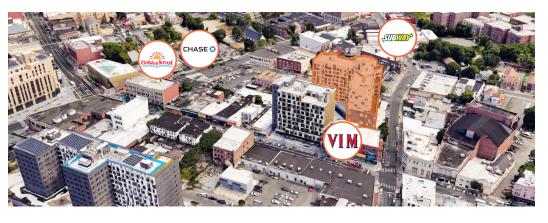

## **Property Highlights:**

- Retail and community facility spaces with efficient floor plates
- Situated at the base of two new construction, 255-unit residential buildings
- Neighboring tenants include: VIM, Crown Fried Chicken, Frankel's Kosher Supermarket, Queen's Public Library, Heralife Nutrition Club, The Crate, Boost Mobile, Chase bank, Gino's Plzzeria, JD Sports, Sunny, La Palma