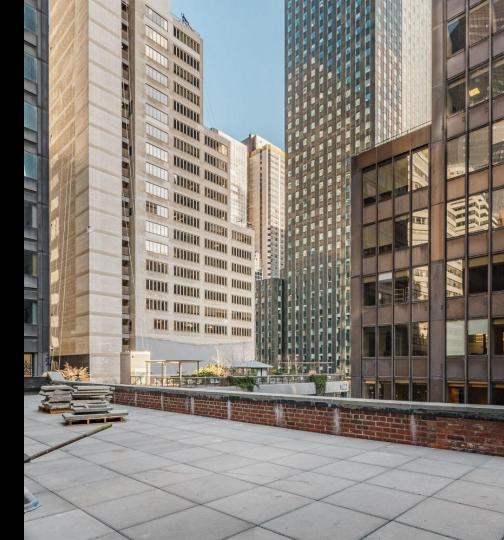

## Surrounds

In an area otherwise dominated by a stark architectural aesthetic, The J.W. Allen Building's French Second Empire style façade is a beacon of position and splendor. Bordered by the Chrysler Building, the U.N. Headquarters, numerous consulates and diplomatic missions, and serviced by the 4, 5, 6, 7, and S trains at Grand Central Terminal, this property presents a preeminent opportunity to craft a legacy of elegance in repose — a space conceived for international renown as a confluence of style and fellowship.