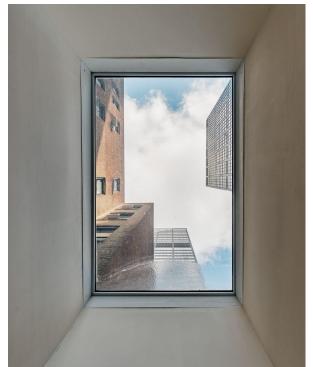

## Features

Nearing completion of a full structural and interior restoration/ renovation, the building will be primed for its next noteworthy incarnation. The first and second floors are designed as a mix of hospitality space — including a gracious parlor/clubroom and a series of boutique guest rooms with skylights and luxury shower bays; a lofted cellar level with commercial occupancy; and a finished roof deck with views of the courtyard plaza below.

## Surrounds

In an area otherwise dominated by a stark architectural aesthetic, The J.W. Allen Building's French Second Empire style façade is a beacon of position and splendor. Bordered by the Chrysler Building, the U.N. Headquarters, numerous consulates and diplomatic missions, and serviced by the 4, 5, 6, 7, and S trains at Grand Central Terminal, this property presents a preeminent opportunity to craft a legacy of elegance in repose — a space conceived for international renown as a confluence of style and fellowship.