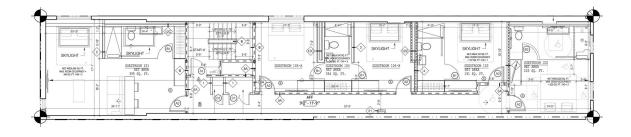

## Features

Nearing completion of a full structural and interior restoration/ renovation, the building will be primed for its next noteworthy incarnation. The first and second floors are designed as a mix of hospitality space — including a gracious parlor/clubroom and a series of boutique guest rooms with skylights and luxury shower bays; a lofted cellar level with commercial occupancy; and a finished roof deck with views of the courtyard plaza below.

high ceilings all uses considered cellar SLA applicable water available

corner space gas available

Fl 1 1,426sf

Fl 2

Roof Deck

Subgrade 1,107sf