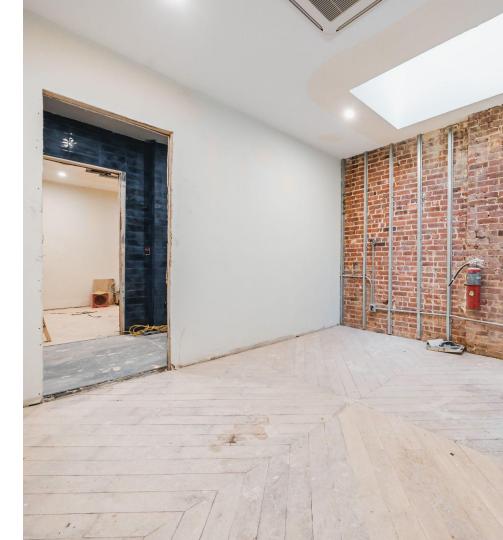

## Features

Nearing completion of a full structural and interior restoration/ renovation, the building will be primed for its next noteworthy incarnation. The first and second floors are designed as a mix of hospitality space — including a gracious parlor/clubroom and a series of boutique guest rooms with skylights and luxury shower bays; a lofted cellar level with commercial occupancy; and a finished roof deck with views of the courtyard plaza below.