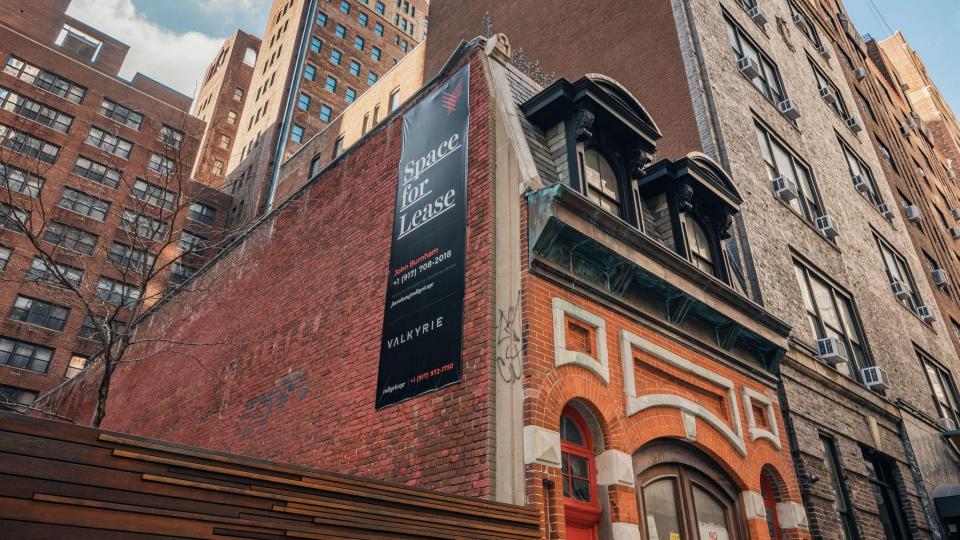

#### NEIGHBORHOOD

Murray Hill

The Jonathan W. Allen Stable Building is an historic, singular two-story carriage house built in 1871. Two ornate side entrances flank a commanding central carriage entrance with solid oak double doors; an airy rooftop caps two renovated floors; and a finished cellar level adds to this unmatched opportunity to create a truly world-class, multi-concept/experiential hospitality or retail powerhouse.

## Surrounds

In an area otherwise dominated by a stark architectural aesthetic, The J.W. Allen Building's French Second Empire style façade is a beacon of position and splendor. Bordered by the Chrysler Building, the U.N. Headquarters, numerous consulates and diplomatic missions, and serviced by the 4, 5, 6, 7, and S trains at Grand Central Terminal, this property presents a preeminent opportunity to craft a legacy of elegance in repose — a space conceived for international renown as a confluence of style and fellowship.