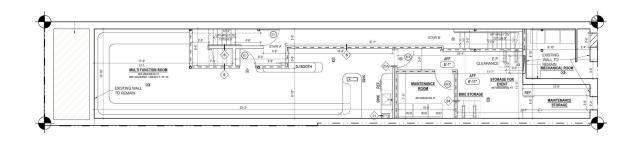

high ceilings all uses considered cellar SLA applicable water available

corner space gas available

Fl 1 1,426sf

Fl 2

Roof Deck

Subgrade 1,107sf