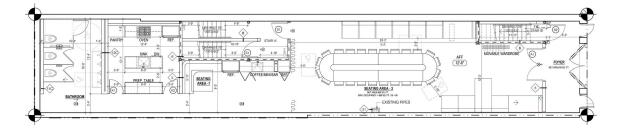

## Features

Nearing completion of a full structural and interior restoration/ renovation, the building will be primed for its next noteworthy incarnation. The first and second floors are designed as a mix of hospitality space — including a gracious parlor/clubroom and a series of boutique guest rooms with skylights and luxury shower bays; a lofted cellar level with commercial occupancy; and a finished roof deck with views of the courtyard plaza below.

high ceilings all uses considered cellar SLA applicable water available

corner space gas available

Fl 1 1,426sf

Fl 2

Roof Deck

Subgrade 1,107sf