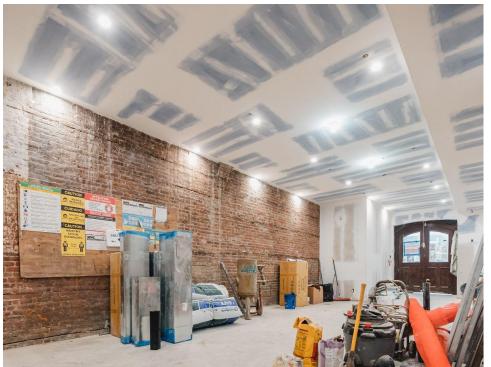

## Features

Nearing completion of a full structural and interior restoration/ renovation, the building will be primed for its next noteworthy incarnation. The first and second floors are designed as a mix of hospitality space — including a gracious parlor/clubroom and a series of boutique guest rooms with skylights and luxury shower bays; a lofted cellar level with commercial occupancy; and a finished roof deck with views of the courtyard plaza below.