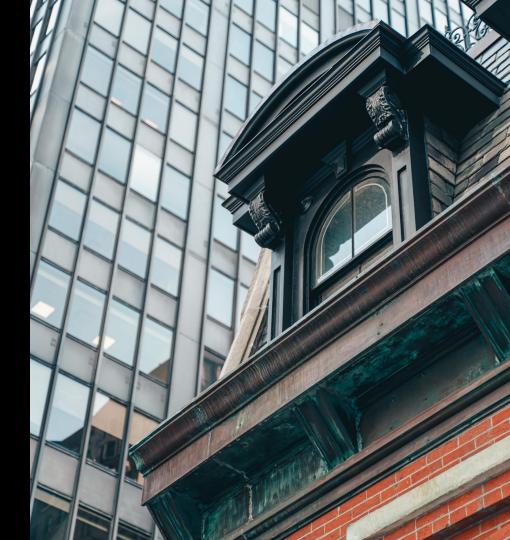

#### NEIGHBORHOOD

Murray Hill

The Jonathan W. Allen Stable Building is an historic, singular two-story carriage house built in 1871. Two ornate side entrances flank a commanding central carriage entrance with solid oak double doors; an airy rooftop caps two renovated floors; and a finished cellar level adds to this unmatched opportunity to create a truly world-class, multi-concept/experiential hospitality or retail powerhouse.

## Surrounds

In an area otherwise dominated by a stark architectural aesthetic, The J.W. Allen Building's French Second Empire style façade is a beacon of position and splendor. Bordered by the Chrysler Building, the U.N. Headquarters, numerous consulates and diplomatic missions, and serviced by the 4, 5, 6, 7, and S trains at Grand Central Terminal, this property presents a preeminent opportunity to craft a legacy of elegance in repose — a space conceived for international renown as a confluence of style and fellowship.