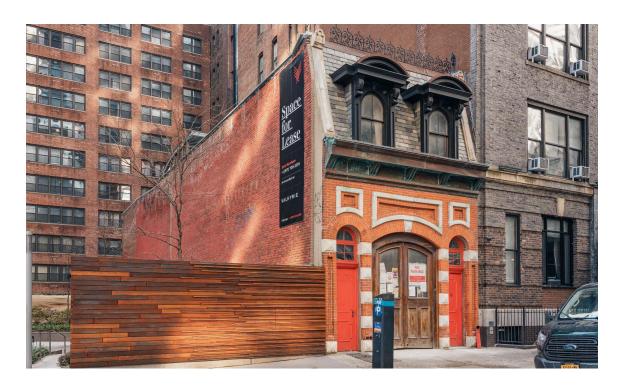

#### NEIGHBORHOOD

Murray Hill

The Jonathan W. Allen Stable Building is an historic, singular two-story carriage house built in 1871. Two ornate side entrances flank a commanding central carriage entrance with solid oak double doors; an airy rooftop caps two renovated floors; and a finished cellar level adds to this unmatched opportunity to create a truly world-class, multi-concept/experiential hospitality or retail powerhouse.

## Surrounds

In an area otherwise dominated by a stark architectural aesthetic, The J.W. Allen Building's French Second Empire style façade is a beacon of position and splendor. Bordered by the Chrysler Building, the U.N. Headquarters, numerous consulates and diplomatic missions, and serviced by the 4, 5, 6, 7, and S trains at Grand Central Terminal, this property presents a preeminent opportunity to craft a legacy of elegance in repose — a space conceived for international renown as a confluence of style and fellowship.