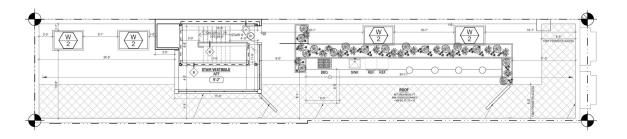

high ceilings all uses considered cellar SLA applicable water available

corner space gas available

Fl 1 1,426sf

Fl 2

Roof Deck

Subgrade 1,107sf