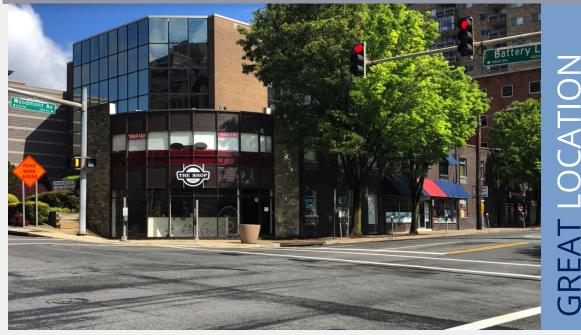

# 8227 WOODMONT

8227 Woodmont Avenue Bethesda, MD 20814

### **OVERVIEW**:

This Downtown Bethesda retail building offers a 3,505 sq ft fully built out salon as a truly turnkey business opportunity. Alternatively, the first or lower levels offer an excellent location for other businesses to have a presence in downtown Bethesda. A private entrance can separate the both levels for privacy. A convenient downtown location on the corner of Woodmont Ave and Battery Lane, just North of Woodmont Triangle is just blocks away from the new Marriott Headquarters. This location offers close proximity to the Metro, and ease of access by car or on foot. Public parking garage and Harris Teeter are directly across the street.

#### STREET VISIBILITY: WOODMONT AVE

WWW.WOODMONT.US