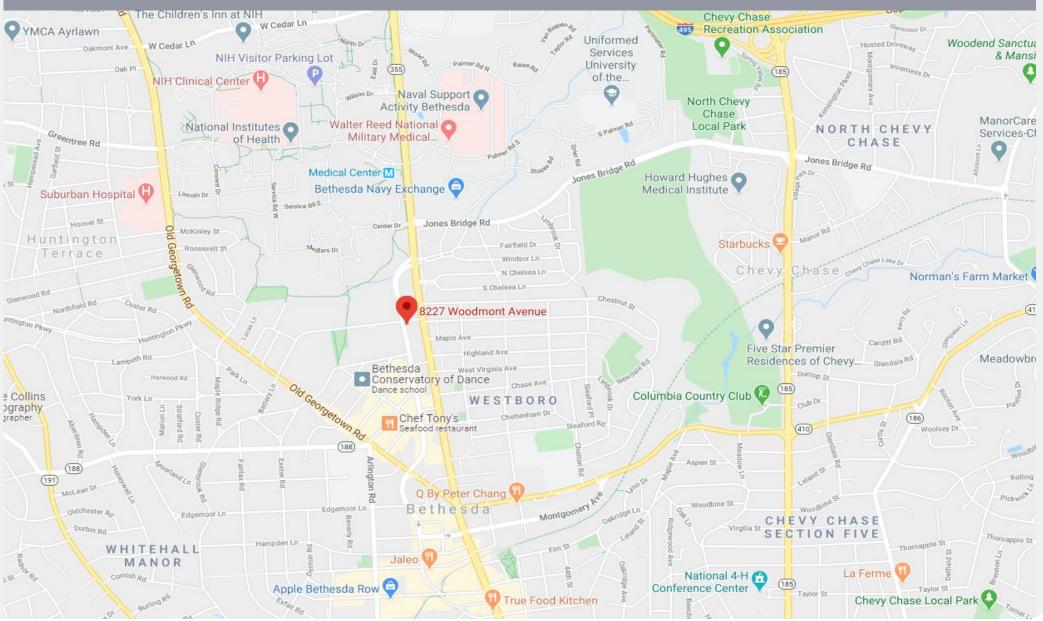

e, just North of Woodmont Triangle is just blocks away from the new Marriott Headquarters. This location offers close proximity to the Metro, and ease of access by car or on foot. Public parking garage and Harris Teeter are directly across the street.

#### STREET VISIBILITY: WOODMONT AVE





WWW.WOODMONT.US

#### **PHOTOS: 8227-2A**





# COMMERCIAL SPACE

WWW.WOODMONT.US

## 8227 WOODMONT 8227 Woodmont Avenue Bethesda, MD 20814

DAVID SMITH CELL: (202) 258-3175 | OFFICE: (301) 652-2303 dsmith@woodmont.us | 4919 Bethesda Ave Suite 200, Bethesda, MD







# COMMERCIAL SPACE

## 8227 WOODMONT 8227 Woodmont Avenue Bethesda, MD 20814

WWW.WOODMONT.US

DAVID SMITH CELL: (20

CELL: (202) 258-3175 | OFFICE: (301) 652-2303 dsmith@woodmont.us | 4919 Bethesda Ave Suite 200, Bethesda, MD W

ΜΑΡ





COMMERCIAL SPACE

WWW.WOODMONT.US

## 8227 WOODMONT 8227 Woodmont Avenue Bethesda, MD 20814

DAVID SMITH CELL: (202) 258-3175 | OFFICE: (301) 652-2303 dsmith@woodmont.us | 4919 Bethesda Ave Suite 200, Bethesda, MD