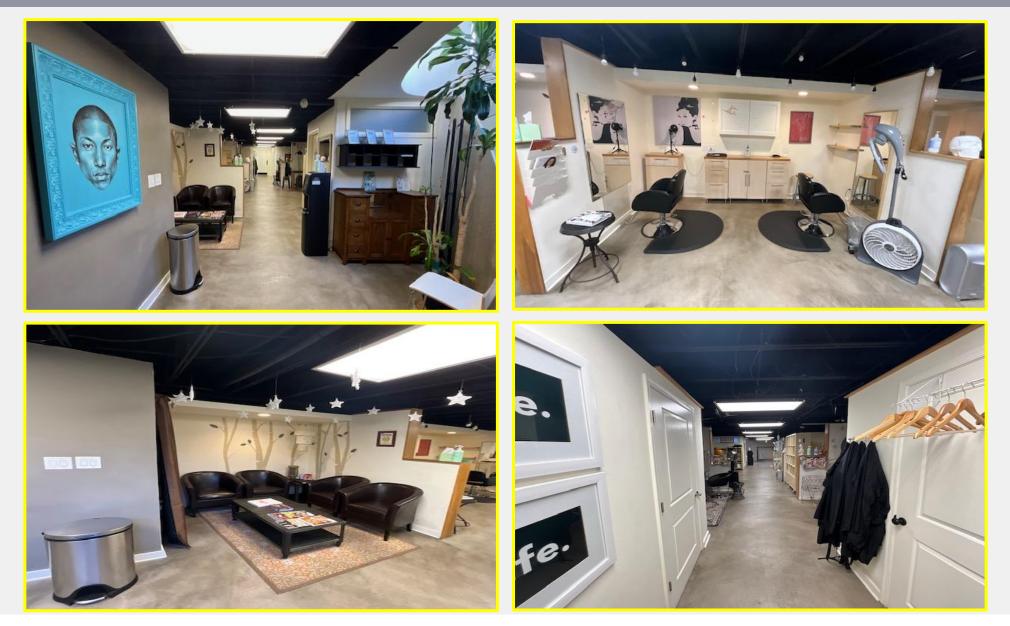

ower levels offer an excellent location for other businesses to have a presence in downtown Bethesda. A private entrance can separate the both levels for privacy. A convenient downtown location on the corner of Woodmont Ave and Battery Lane, just North of Woodmont Triangle is just blocks away from the new Marriott Headquarters. This location offers close proximity to the Metro, and ease of access by car or on foot. Public parking garage and Harris Teeter are directly across the street.

#### STREET VISIBILITY: WOODMONT AVE





WWW.WOODMONT.US

#### **PHOTOS: 8227-2A**





# COMMERCIAL SPACE

WWW.WOODMONT.US

## 8227 WOODMONT 8227 Woodmont Avenue Bethesda, MD 20814

DAVID SMITH CELL: (202) 258-3175 | OFFICE: (301) 652-2303 dsmith@woodmont.us | 4919 Bethesda Ave Suite 200, Bethesda, MD







# COMMERCIAL SPACE

## 8227 WOODMONT 8227 Woodmont Avenue Bethesda, MD 20814

WWW.WOODMONT.US

DAVID SMITH CELL: (20

CELL: (202) 258-3175 | OFFICE: (301) 652-2303 dsmith@woodmont.us | 4919 Bethesda Ave Suite 200, Bethesda, MD W

ΜΑΡ





COMMERCIAL SPACE

WWW.WOODMONT.US

## 8227 WOODMONT 8227 Woodmont Avenue Bethesda, MD 20814

DAVID SMITH CELL: (202) 258-3175 | OFFICE: (301) 652-2303 dsmith@woodmont.us | 4919 Bethesda Ave Suite 200, Bethesda, MD