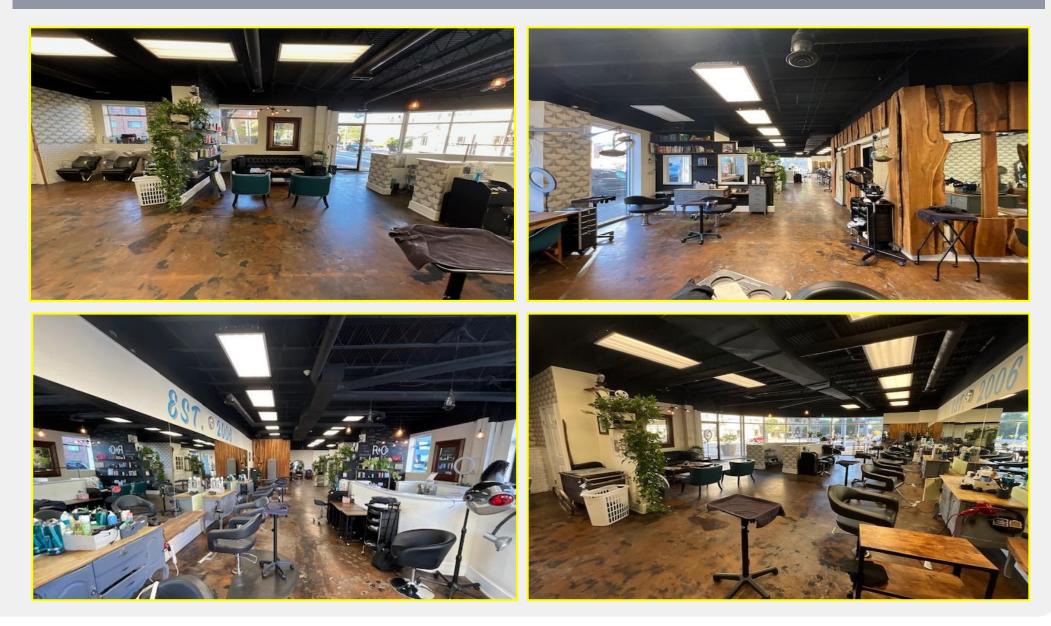

WOODMONT

8227 Woodmont Avenue Bethesda, MD 20814

### **OVERVIEW**:

This Downtown Bethesda retail building offers a 3,505 sq ft fully built out salon as a truly turnkey business opportunity. Alternatively, the first or lower levels offer an excellent location for other businesses to have a presence in downtown Bethesda. A private entrance can separate the both levels for privacy. A convenient downtown location on the corner of Woodmont Ave and Battery Lane, just North of Woodmont Triangle is just blocks away from the new Marriott Headquarters. This location offers close proximity to the Metro, and ease of access by car or on foot. Public parking garage and Harris Teeter are directly across the street.

#### STREET VISIBILITY: WOODMONT AVE





WWW.WOODMONT.US

#### **PHOTOS: 8227-2A**





# COMMERCIAL SPACE

WWW.WOODMONT.US

## 8227 WOODMONT 8227 Woodmont Avenue Bethesda, MD 20814

DAVID SMITH CELL: (202) 258-3175 | OFFICE: (301) 652-2303 dsmith@woodmont.us | 4919 Bethesda Ave Suite 200, Bethesda, MD







# COMMERCIAL SPACE

## 8227 WOODMONT 8227 Woodmont Avenue Bethesda, MD 20814

WWW.WOODMONT.US

DAVID SMITH CELL: (20

CELL: (202) 258-3175 | OFFICE: (301) 652-2303 dsmith@woodmont.us | 4919 Bethesda Ave Suite 200, Bethesda, MD W

ΜΑΡ





COMMERCIAL SPACE

WWW.WOODMONT.US

## 8227 WOODMONT 8227 Woodmont Avenue Bethesda, MD 20814

DAVID SMITH CELL: (202) 258-3175 | OFFICE: (301) 652-2303 dsmith@woodmont.us | 4919 Bethesda Ave Suite 200, Bethesda, MD