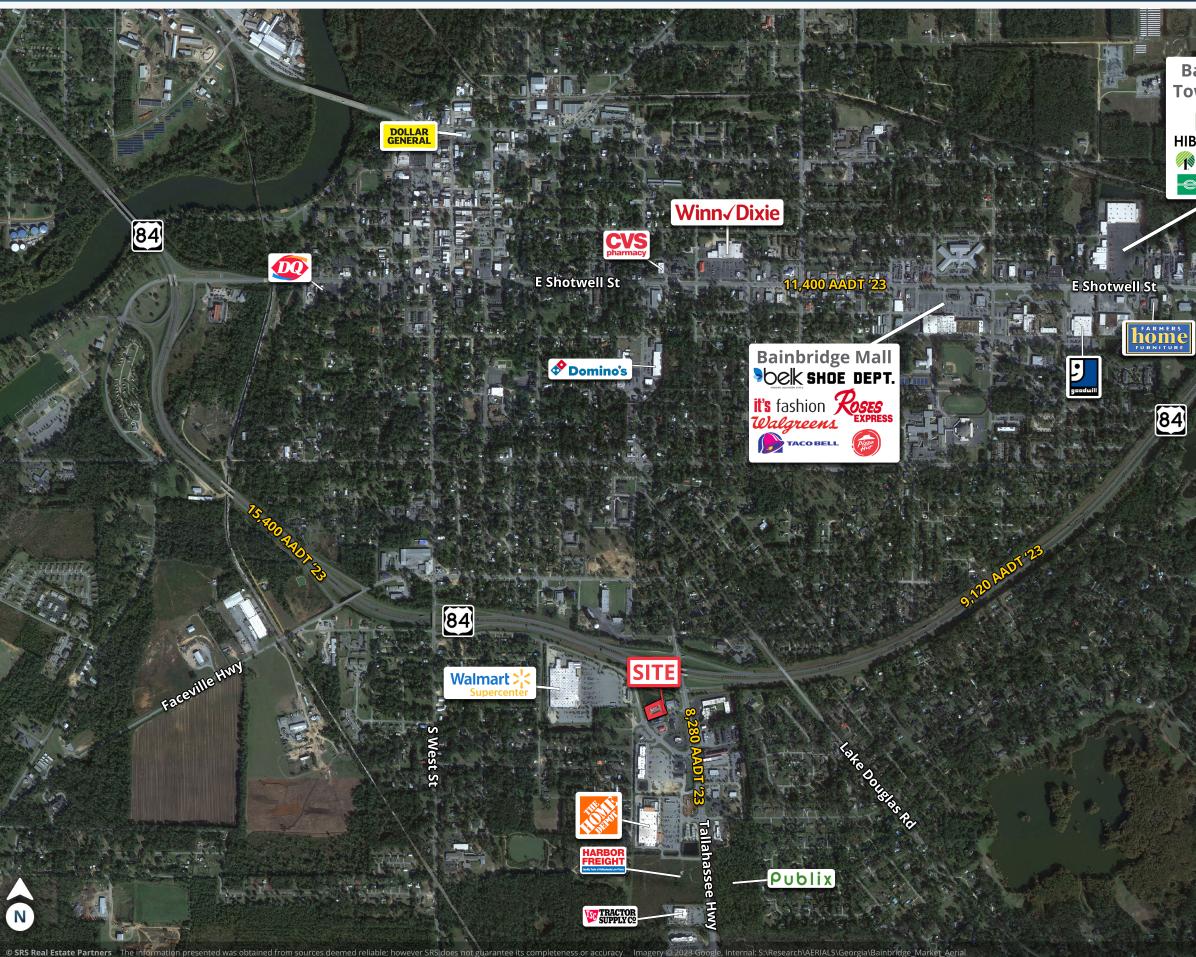

### ABOUT THE PROPERTY

- Former restaurant with existing drive-thru & FFE in place
- Adjacent Zaxby's ranks top 89% in the US
- Walmart outparcel surrounded Home Depot, Tractor Supply, Zaxby's, and Chick-fil-A
- Brand new Wawa under construction directly across Hwy 27
- Located just off Highway US-84
- Wawa's First Georgia Location

## Tallahasee Highway and Alice Street Retail

Bainbridge, GA

Trade Area Bainbridge, GA

Bainbridge Town Center CROCERY OUTLET HIBBETT SPORTS DOLLAR TREE Interprise