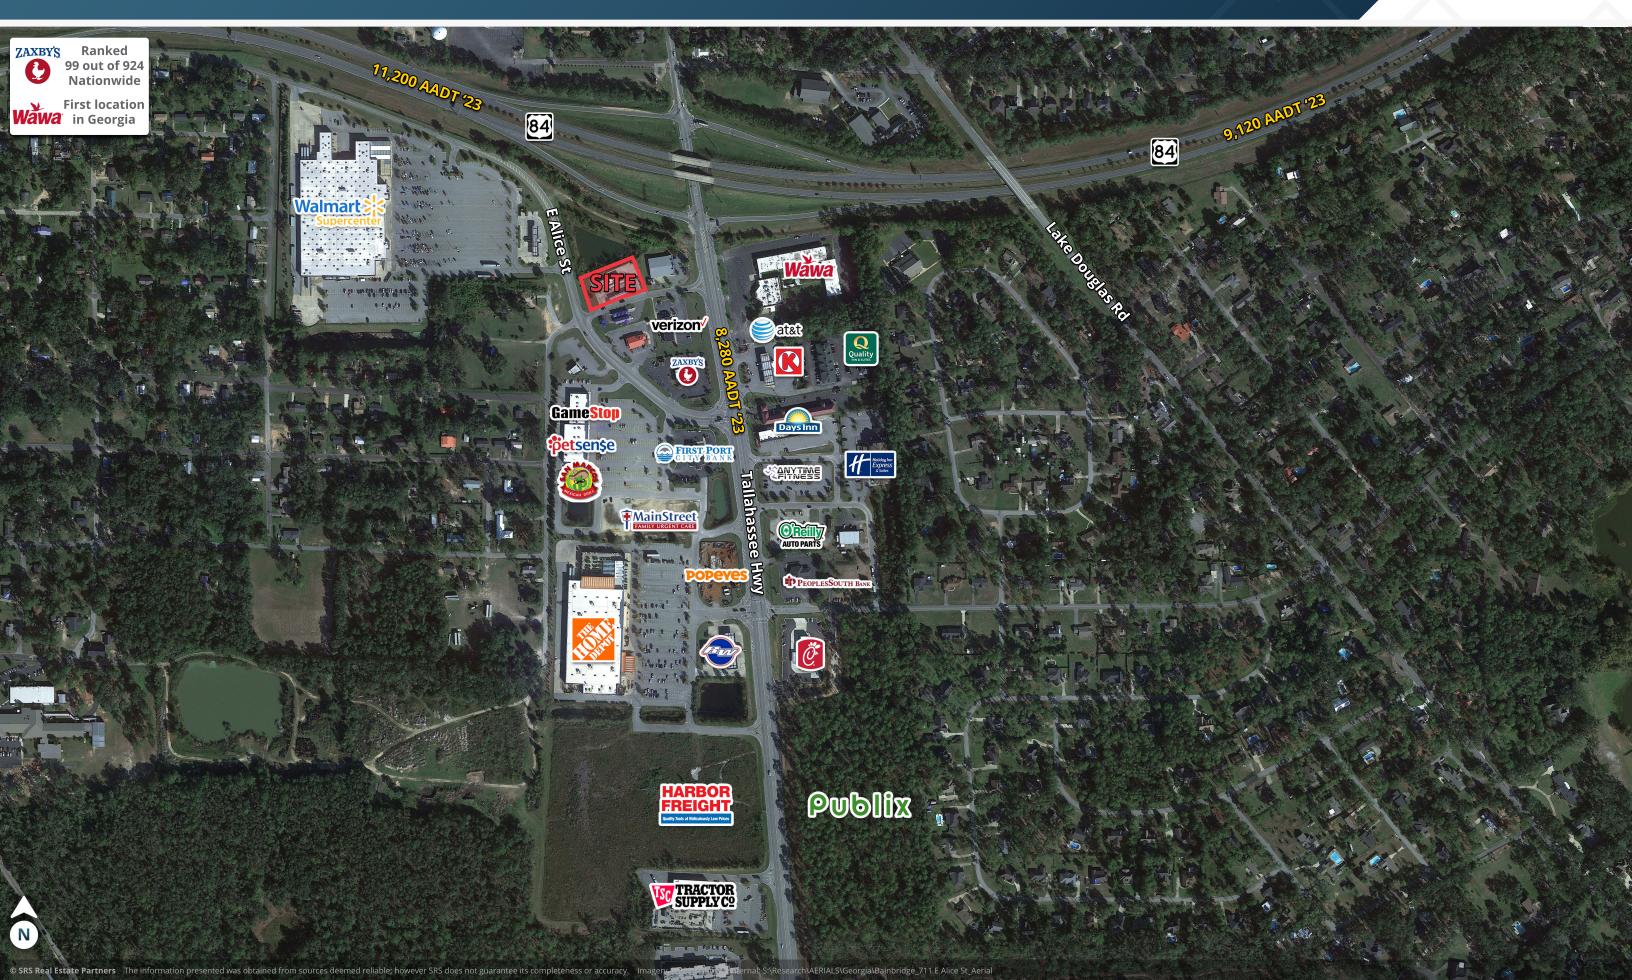

### ABOUT THE PROPERTY

- Former restaurant with existing drive-thru & FFE in place
- Adjacent Zaxby's ranks top 89% in the US
- Walmart outparcel surrounded Home Depot, Tractor Supply, Zaxby's, and Chick-fil-A
- Brand new Wawa under construction directly across Hwy 27
- Located just off Highway US-84
- Wawa's First Georgia Location

#### JOIN THESE RETAILERS

0015

ANYT**I**ME Fitness **POPEYES** 

## Tallahasee Highway and Alice Street Retail

Bainbridge, GA

Trade Area Bainbridge, GA

Bainbridge Town Center CROCERY OUTLET HIBBETT SPORTS DOLLAR TREE Interprise