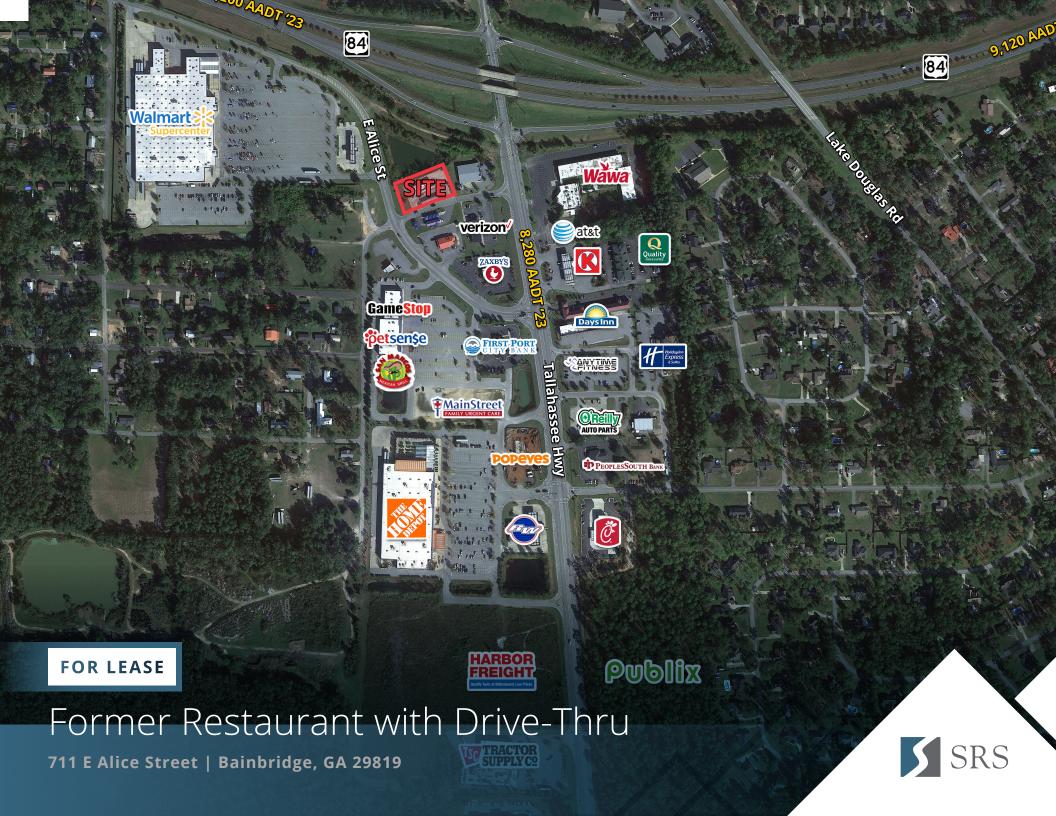

## Former Restaurant with Drive-Thru

711 E Alice Street | Bainbridge, GA 39819

### ABOUT THE PROPERTY

- Former restaurant with existing drive-thru & FFE in place
- Adjacent Zaxby's ranks top 89% in the US
- Walmart outparcel surrounded Home Depot, Tractor Supply, Zaxby's, and Chick-fil-A
- Brand new Wawa under construction directly across Hwy 27
- Located just off Highway US-84
- Wawa's First Georgia Location