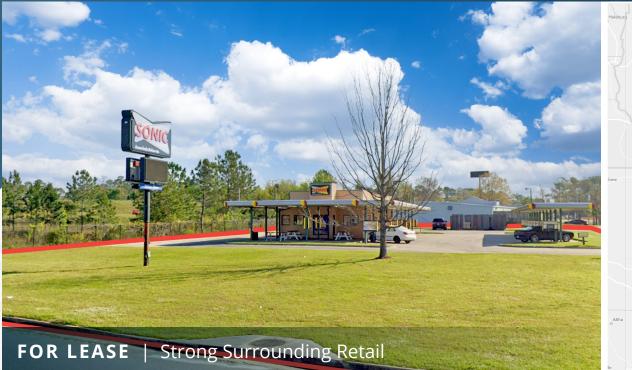

### ABOUT THE PROPERTY

- Former restaurant with existing drive-thru & FFE in place
- Adjacent Zaxby's ranks top 89% in the US
- Walmart outparcel surrounded Home Depot, Tractor Supply, Zaxby's, and Chick-fil-A
- Brand new Wawa under construction directly across Hwy 27
- Located just off Highway US-84
- Wawa's First Georgia Location