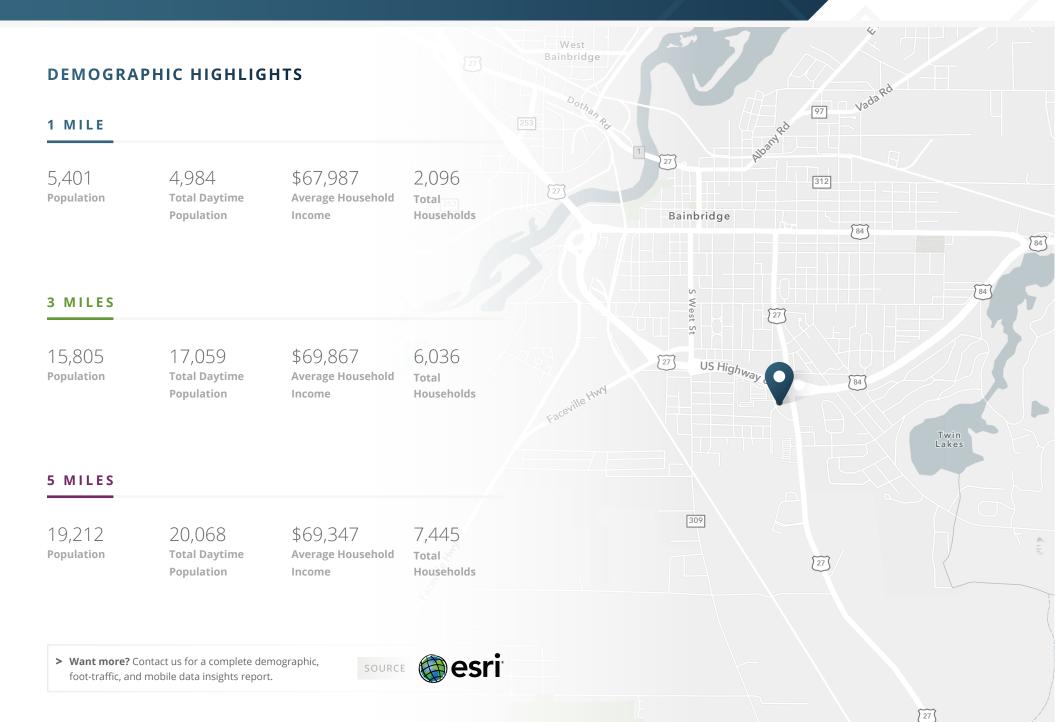

## Tallahasee Highway and Alice Street Retail

Bainbridge, GA

Trade Area Bainbridge, GA

Bainbridge Town Center CROCERY OUTLET HIBBETT SPORTS DOLLAR TREE Interprise