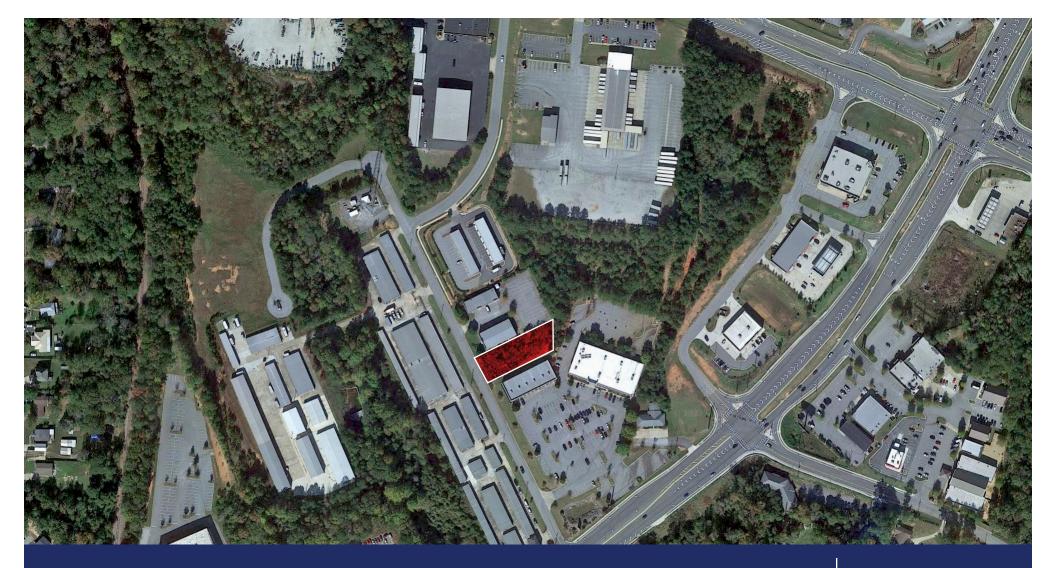

## 3103 TOWER ROAD, COLUMBUS, GA 31909

General commercial site well-suited for a 3,000± SF of flex space, retail or office building.

#### PROPERTY INFORMATION

ACREAGE\*

0.428 Acres

BUILDING POTENTIAL

3,000 SF

ZONING

General Commercial

### **FEATURES**

- North Columbus location
- Low cost price point
- All utilities available
- Easy access to Veterans Parkway and Williams Road
- High traffic-generating neighbors

SALE PRICE \$150,000