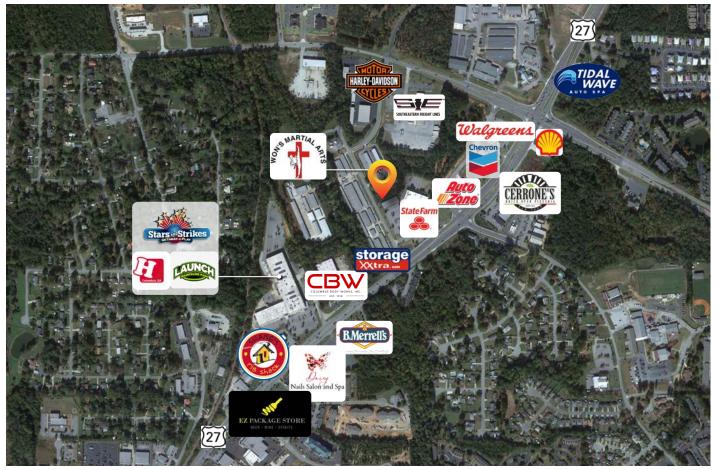

## 3103 TOWER ROAD, COLUMBUS, GA 31909

General commercial site well-suited for a 3,000± SF of flex space, retail or office building.

### **FEATURES**

- North Columbus location
- Low cost price point
- All utilities available
- Easy access to Veterans Parkway and Williams Road
- High traffic-generating neighbors

SALE PRICE \$150,000