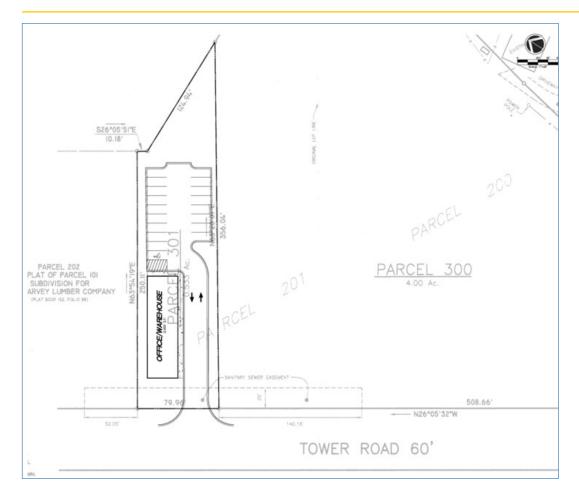

#### PROPERTY INFORMATION

ACREAGE\*

0.428 Acres

BUILDING POTENTIAL

3,000 SF

ZONING

General Commercial