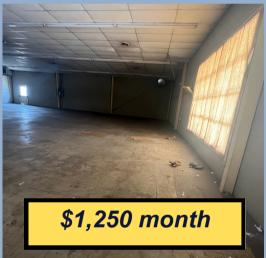

## Glencoe Plaza

Hwy. 431 (Chastain Blvd. W) - Glencoe, AL

- · 3000 SQFT
- 1 Bathroom
- 3 Additional Offices
- Front window space
- · 3000 SQFT
- 2 Bathrooms
- Front window space
- 8,200 SQFT Warehouse
- 2nd Floor Extra Storage
- 1 Bathroom
- More Office Space Available

## Hwy. 431 (Chastain Blvd. W) - Glencoe, AL

- 3000 SQFT
- 1 Bathroom
- 3 Additional Offices
- Front window space
- . 3000 SQFT
- · 2 Bathrooms
- Front window space
- 8,200 SQFT Warehouse
- · 2nd Floor Extra Storage
- 1 Bathroom
- More Office Space Available