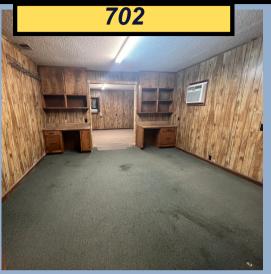

## Glencoe Plaza

Hwy. 431 (Chastain Blvd. W) - Glencoe, AL

- · 3000 SQFT
- 1 Bathroom
- 3 Additional Offices
- Front window space
- · 3000 SQFT
- 2 Bathrooms
- Front window space
- 8,200 SQFT Warehouse
- 2nd Floor Extra Storage
- 1 Bathroom
- More Office Space Available

## Hwy. 431 (Chastain Blvd. W) - Glencoe, AL

- 3000 SQFT
- 1 Bathroom
- 3 Additional Offices
- Front window space
- . 3000 SQFT
- · 2 Bathrooms
- Front window space
- 8,200 SQFT Warehouse
- · 2nd Floor Extra Storage
- 1 Bathroom
- More Office Space Available