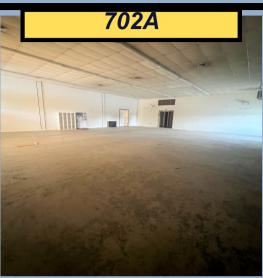

## Glencoe Plaza

Hwy. 431 (Chastain Blvd. W) - Glencoe, AL

- · 3000 SQFT
- 1 Bathroom
- 3 Additional Offices
- Front window space
- · 3000 SQFT
- 2 Bathrooms
- Front window space
- 8,200 SQFT Warehouse
- 2nd Floor Extra Storage
- 1 Bathroom
- More Office Space Available

## Hwy. 431 (Chastain Blvd. W) - Glencoe, AL

- 3000 SQFT
- 1 Bathroom
- 3 Additional Offices
- Front window space
- . 3000 SQFT
- · 2 Bathrooms
- Front window space
- 8,200 SQFT Warehouse
- · 2nd Floor Extra Storage
- 1 Bathroom
- More Office Space Available