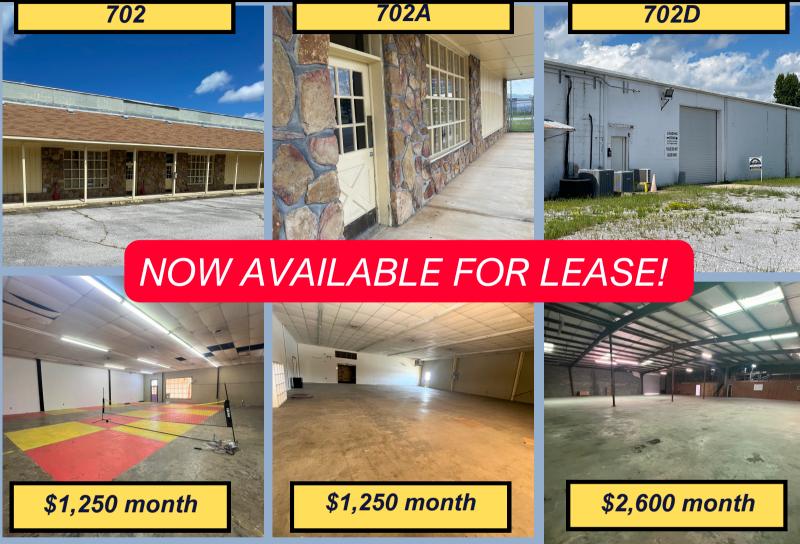

## Glencoe Plaza

Hwy. 431 (Chastain Blvd. W) - Glencoe, AL

- · 3000 SQFT
- 1 Bathroom
- 3 Additional Offices
- Front window space
- · 3000 SQFT
- 2 Bathrooms
- Front window space
- 8,200 SQFT Warehouse
- 2nd Floor Extra Storage
- 1 Bathroom
- More Office Space Available

## Hwy. 431 (Chastain Blvd. W) - Glencoe, AL

- 3000 SQFT
- 1 Bathroom
- 3 Additional Offices
- Front window space
- . 3000 SQFT
- · 2 Bathrooms
- Front window space
- 8,200 SQFT Warehouse
- · 2nd Floor Extra Storage
- 1 Bathroom
- More Office Space Available