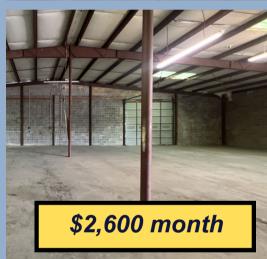

## Glencoe Plaza

Hwy. 431 (Chastain Blvd. W) - Glencoe, AL

- · 3000 SQFT
- 1 Bathroom
- 3 Additional Offices
- Front window space
- · 3000 SQFT
- 2 Bathrooms
- Front window space
- 8,200 SQFT Warehouse
- 2nd Floor Extra Storage
- 1 Bathroom
- More Office Space Available

## Hwy. 431 (Chastain Blvd. W) - Glencoe, AL

- 3000 SQFT
- 1 Bathroom
- 3 Additional Offices
- Front window space
- . 3000 SQFT
- · 2 Bathrooms
- Front window space
- 8,200 SQFT Warehouse
- · 2nd Floor Extra Storage
- 1 Bathroom
- More Office Space Available