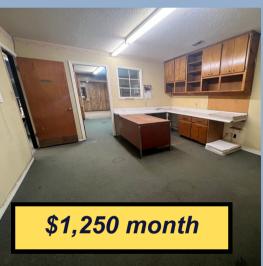

## Glencoe Plaza

Hwy. 431 (Chastain Blvd. W) - Glencoe, AL

- · 3000 SQFT
- 1 Bathroom
- 3 Additional Offices
- Front window space
- · 3000 SQFT
- 2 Bathrooms
- Front window space
- 8,200 SQFT Warehouse
- 2nd Floor Extra Storage
- 1 Bathroom
- More Office Space Available

## Hwy. 431 (Chastain Blvd. W) - Glencoe, AL

- 3000 SQFT
- 1 Bathroom
- 3 Additional Offices
- Front window space
- . 3000 SQFT
- · 2 Bathrooms
- Front window space
- 8,200 SQFT Warehouse
- · 2nd Floor Extra Storage
- 1 Bathroom
- More Office Space Available