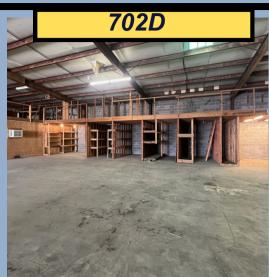

## Glencoe Plaza

Hwy. 431 (Chastain Blvd. W) - Glencoe, AL

- · 3000 SQFT
- 1 Bathroom
- 3 Additional Offices
- Front window space
- · 3000 SQFT
- 2 Bathrooms
- Front window space
- 8,200 SQFT Warehouse
- 2nd Floor Extra Storage
- 1 Bathroom
- More Office Space Available

## Hwy. 431 (Chastain Blvd. W) - Glencoe, AL

- 3000 SQFT
- 1 Bathroom
- 3 Additional Offices
- Front window space
- . 3000 SQFT
- · 2 Bathrooms
- Front window space
- 8,200 SQFT Warehouse
- · 2nd Floor Extra Storage
- 1 Bathroom
- More Office Space Available