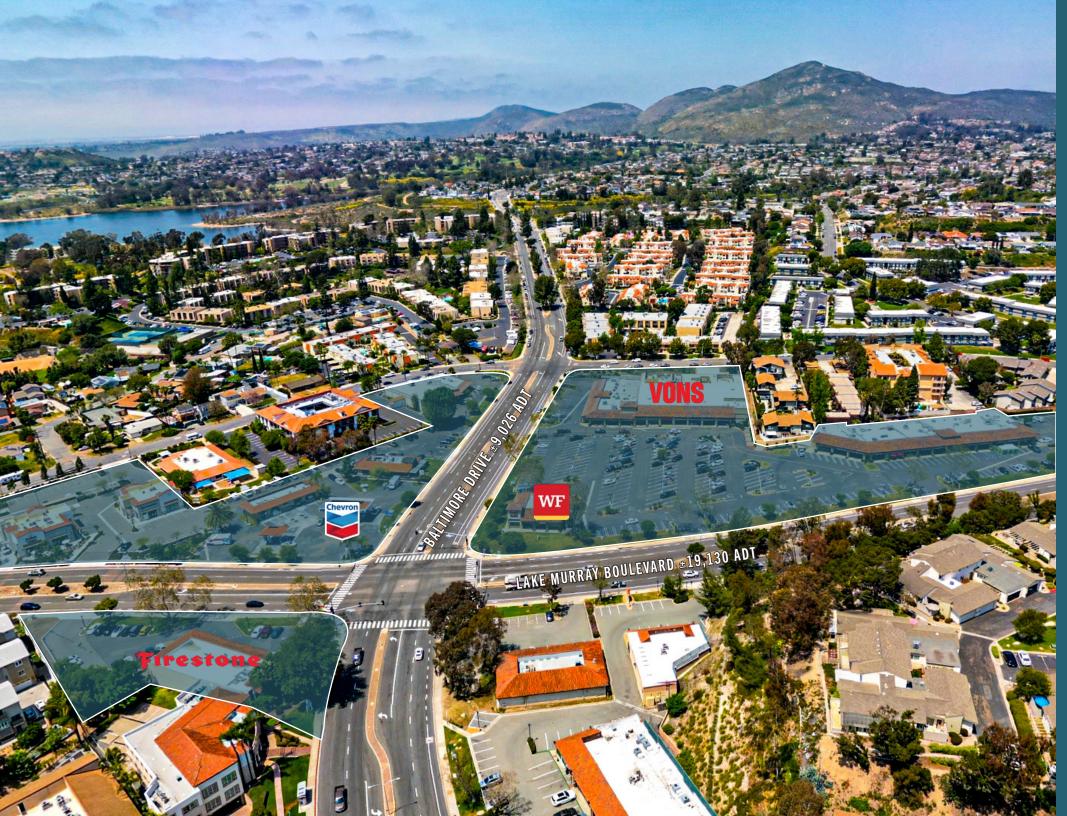

## 5550-5680 Lake Murray Boulevard La Mesa, CA 91942

- Highly desirable ±93,000 SF neighborhood retail center in the Lake Murray area of La Mesa
- Located on a prominent corner at the high traffic intersection of Lake Murray Boulevard & Baltimore Drive
- The Shops at Lake Murray Village showcases a newly built redevelopment

#### TRAFFIC COUNTS

Lake Murray Blvd: ±16,305 ADT Baltimore Dr: ±15,140 ADT