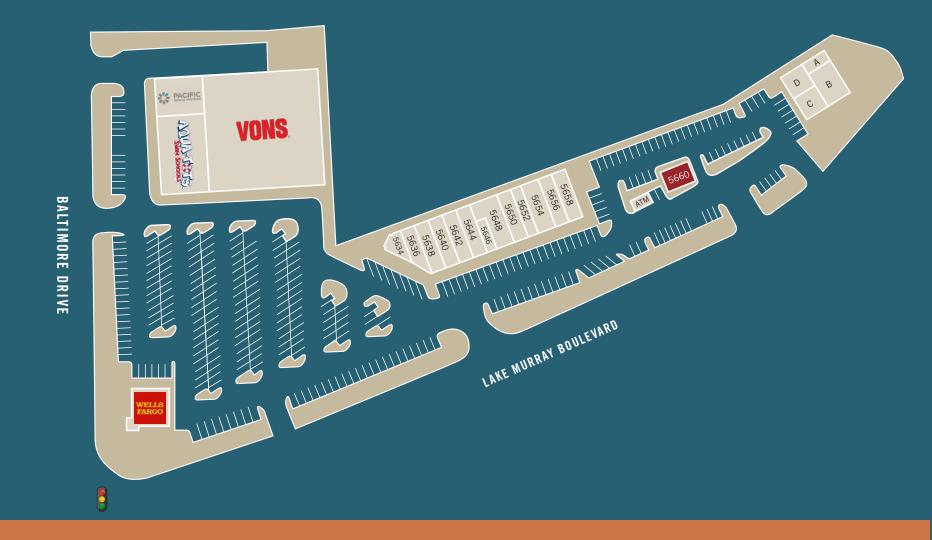

## SITE PLAN

| SUITE    | TENANT                      | SF     | SUITE | TENANT                         | SF    | SUITE  | TENANT                      | SF    |
|----------|-----------------------------|--------|-------|--------------------------------|-------|--------|-----------------------------|-------|
| 5610     | Wells Fargo                 | 5,000  | 5642  | Newman Optometry               | 1,400 | 5658   | Gold Coast Bagel            | 1,400 |
| 5620 A-B | La Mesa Modern Dental Group | 3,540  | 5644  | Lake Murray Village Vet Clinic | 1,400 | 5660   | AVAILABLE                   | 1,200 |
| 5628     | Aqua Tots (Proposed)        | 6,860  | 5646  | Los Pinos Taco Shop            | 800   | 5670   | ATM - Bank of America       | 346   |
| 5630     | Vons                        | 27,290 | 5648  | La Mesa Physical Therapy       | 2,000 | 5680-A | Honey Luxe Salon            | 600   |
| 5634     | BeautyMe                    | 855    | 5650  | VIP Cleaners                   | 1,400 | 5680-B | La Mesa Family Dental Group | 2,096 |
| 5636     | Nail Time                   | 1,200  | 5652  | Paw Country                    | 1,050 | 5680-C | Allstate Insurance          | 1,229 |
| 5638     | Pak Mail                    | 1,400  | 5654  | Antica Tratoria                | 1,750 | 5680-D | Honey Luxe Salon            | 1,133 |
|          | 0.11.0                      | 1 400  | FCFC  | Observice Design               | 1 400 |        |                             |       |

| SUITE | TENANT                                | SF    |
|-------|---------------------------------------|-------|
| 5550A | Sombrero Mexican Food                 | 1,625 |
| 5550B | Wing Stop                             | 1,625 |
| 5570  | First Financial Potentially Available | 2,500 |
| 5650  | 7-Eleven                              | 2,240 |
| 5640  | Available                             | 7,000 |
| 5620  | Gus's Subs & Pizza                    | 1,800 |
| 5600  | Chevron                               | 2,232 |

# SITE PLAN