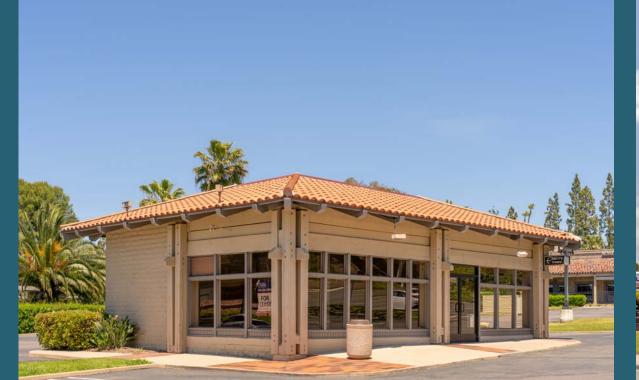

| SUITE | TENANT                                | SF    |
|-------|---------------------------------------|-------|
| 5550A | Sombrero Mexican Food                 | 1,625 |
| 5550B | Wing Stop                             | 1,625 |
| 5570  | First Financial Potentially Available | 2,500 |
| 5650  | 7-Eleven                              | 2,240 |
| 5640  | Available                             | 7,000 |
| 5620  | Gus's Subs & Pizza                    | 1,800 |
| 5600  | Chevron                               | 2,232 |