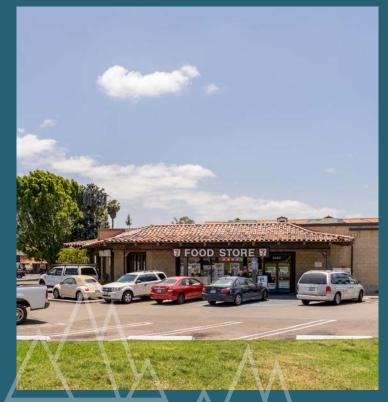

| SUITE | TENANT                                | SF    |
|-------|---------------------------------------|-------|
| 5550A | Sombrero Mexican Food                 | 1,625 |
| 5550B | Wing Stop                             | 1,625 |
| 5570  | First Financial Potentially Available | 2,500 |
| 5650  | 7-Eleven                              | 2,240 |
| 5640  | Available                             | 7,000 |
| 5620  | Gus's Subs & Pizza                    | 1,800 |
| 5600  | Chevron                               | 2,232 |