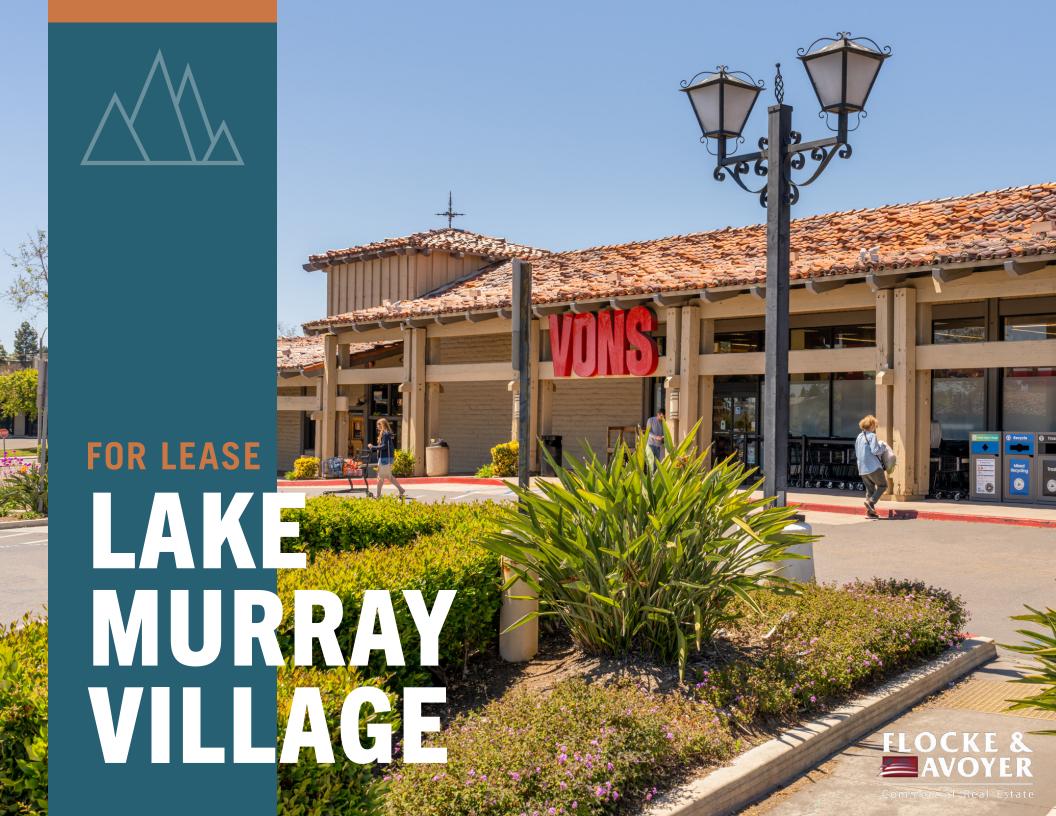

## **Property Overview**

## 5550-5680 Lake Murray Boulevard La Mesa, CA 91942

- Highly desirable ±93,000 SF neighborhood retail center in the Lake Murray area of La Mesa
- Located on a prominent corner at the high traffic intersection of Lake Murray Boulevard & Baltimore Drive
- The Shops at Lake Murray Village showcases a newly built redevelopment