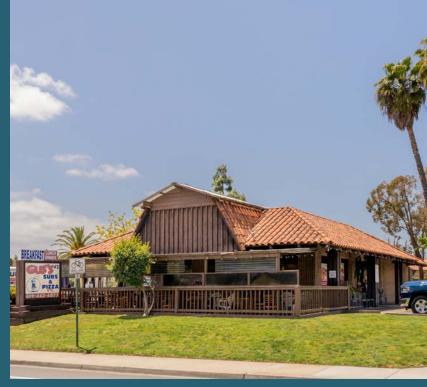

| SUITE | TENANT                                | SF    |
|-------|---------------------------------------|-------|
| 5550A | Sombrero Mexican Food                 | 1,625 |
| 5550B | Wing Stop                             | 1,625 |
| 5570  | First Financial Potentially Available | 2,500 |
| 5650  | 7-Eleven                              | 2,240 |
| 5640  | Available                             | 7,000 |
| 5620  | Gus's Subs & Pizza                    | 1,800 |
| 5600  | Chevron                               | 2,232 |