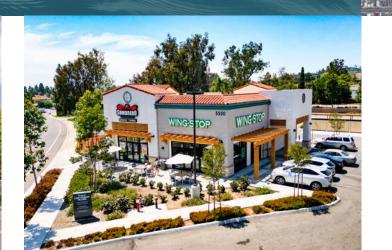

## **Property Overview**

## 5550-5680 Lake Murray Boulevard La Mesa, CA 91942

- Highly desirable ±93,000 SF neighborhood retail center in the Lake Murray area of La Mesa
- Located on a prominent corner at the high traffic intersection of Lake Murray Boulevard & Baltimore Drive
- The Shops at Lake Murray Village showcases a newly built redevelopment

| SUITE | TENANT                                | SF    |
|-------|---------------------------------------|-------|
| 5550A | Sombrero Mexican Food                 | 1,625 |
| 5550B | Wing Stop                             | 1,625 |
| 5570  | First Financial Potentially Available | 2,500 |
| 5650  | 7-Eleven                              | 2,240 |
| 5640  | Available                             | 7,000 |
| 5620  | Gus's Subs & Pizza                    | 1,800 |
| 5600  | Chevron                               | 2,232 |