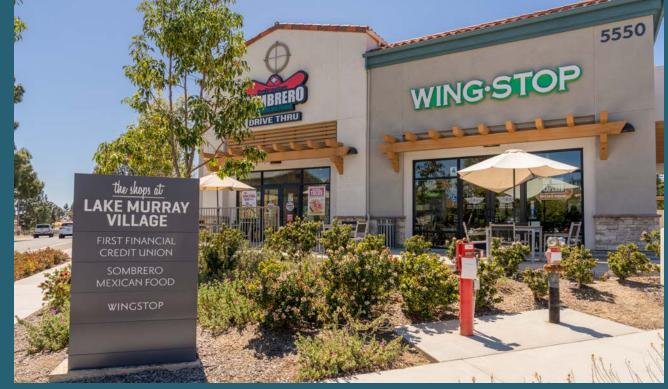

## **Property Overview**

## 5550-5680 Lake Murray Boulevard La Mesa, CA 91942

- Highly desirable ±93,000 SF neighborhood retail center in the Lake Murray area of La Mesa
- Located on a prominent corner at the high traffic intersection of Lake Murray Boulevard & Baltimore Drive
- The Shops at Lake Murray Village showcases a newly built redevelopment

| SUITE | TENANT                                | SF    |
|-------|---------------------------------------|-------|
| 5550A | Sombrero Mexican Food                 | 1,625 |
| 5550B | Wing Stop                             | 1,625 |
| 5570  | First Financial Potentially Available | 2,500 |
| 5650  | 7-Eleven                              | 2,240 |
| 5640  | Available                             | 7,000 |
| 5620  | Gus's Subs & Pizza                    | 1,800 |
| 5600  | Chevron                               | 2,232 |