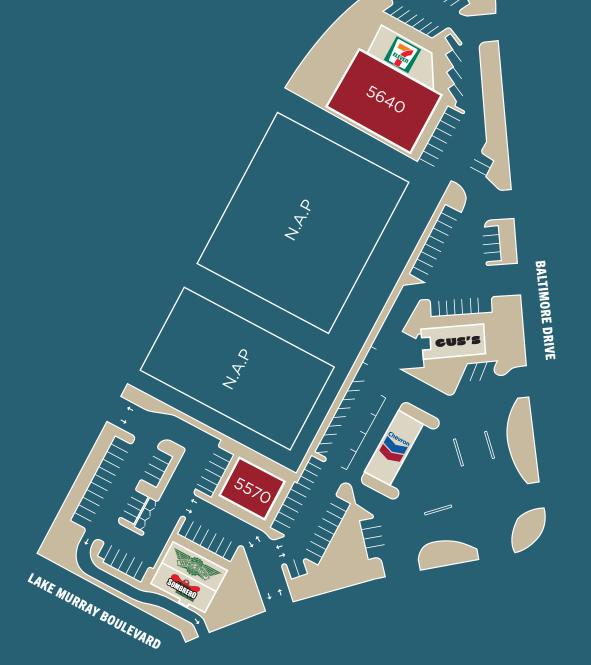

| SUITE | TENANT                                | SF    |
|-------|---------------------------------------|-------|
| 5550A | Sombrero Mexican Food                 | 1,625 |
| 5550B | Wing Stop                             | 1,625 |
| 5570  | First Financial Potentially Available | 2,500 |
| 5650  | 7-Eleven                              | 2,240 |
| 5640  | Available                             | 7,000 |
| 5620  | Gus's Subs & Pizza                    | 1,800 |
| 5600  | Chevron                               | 2,232 |