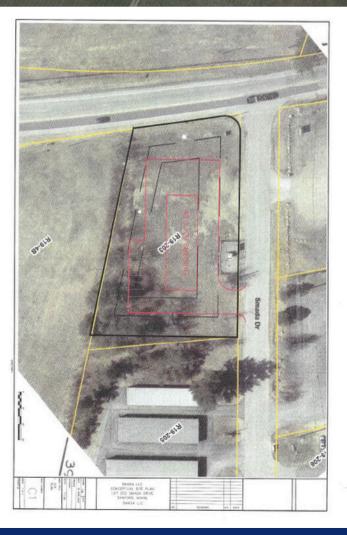

#### About:

Main St

This property is located at the corner of Main and Smada Dr. at the entrance to the Sanford Industrial Park. It is across from the Sanford Seacoast Regional Airport and conveniently located at the gateway to Sanford from Kennebunk and Wells.

## **Property Highlights:**

- Suitable for 40' X 120' building
- High visibility
- Strong traffic counts
- Municipal water, sewer, and fiber internet available
- Near Walmart, Lowes, and Tractor Supply