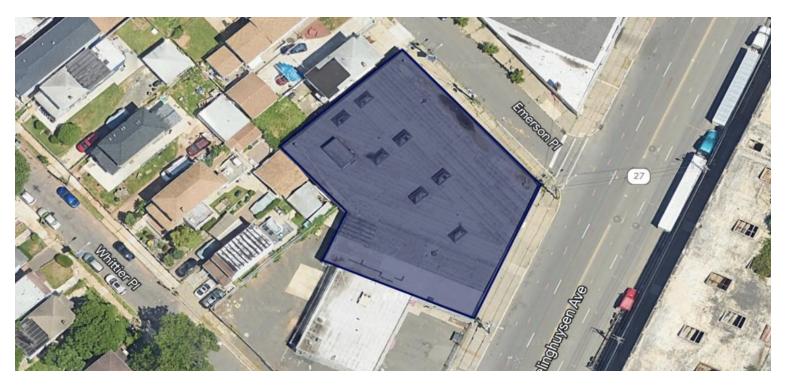

## **Property Information**

| Total Building | 11,500 Sq. Ft. |
|----------------|----------------|
| Office Area    | 900 Sq. Ft.    |
| Ceiling Height | 14'            |
| Lot Size       | .22 Acres      |
| Drive-Ins      | 2              |
| Zoning         | C-2            |

### **Location Description**

Located within the C-2 zone in the City of Newark, this property is ideal for a variety of industrial purposes, including truck and car repair, auto exporting manufacturing, warehousing, distribution, and logistics.