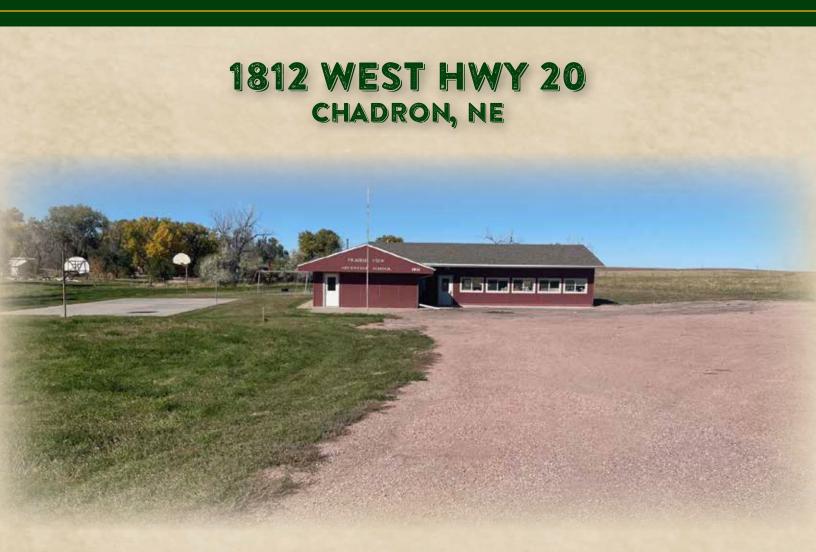

# PROPERTY HIGHLIGHTS

| List Price        | <del>\$495,000</del>              | \$395,000 |
|-------------------|-----------------------------------|-----------|
| Location          | 1812 West Highway 20, Chadron, NE |           |
| Legal Description | 18 33 48 PT.SW4                   |           |

### **Property Summary**

Here is a very good potential commercial lot on Highway 20, just West of Chadron, just outside of the city limits. With 4.72 acres there is plenty of room to build a home or business. The building is a former school and is 1100 sq. feet. It could easily be converted to a business or a home. This is a very good location in the direction that much of the growth in the area is happening. Call Scott for more info or a showing on this property.