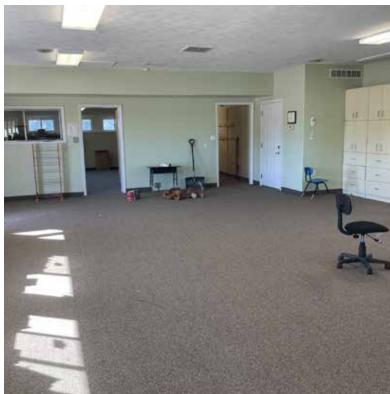

### **Property Summary**

Here is a very good potential commercial lot on Highway 20, just West of Chadron, just outside of the city limits. With 4.72 acres there is plenty of room to build a home or business. The building is a former school and is 1100 sq. feet. It could easily be converted to a business or a home. This is a very good location in the direction that much of the growth in the area is happening. Call Scott for more info or a showing on this property.

# PROPERTY IMAGES

LashleyLand.com

# PROPERTY IMAGES