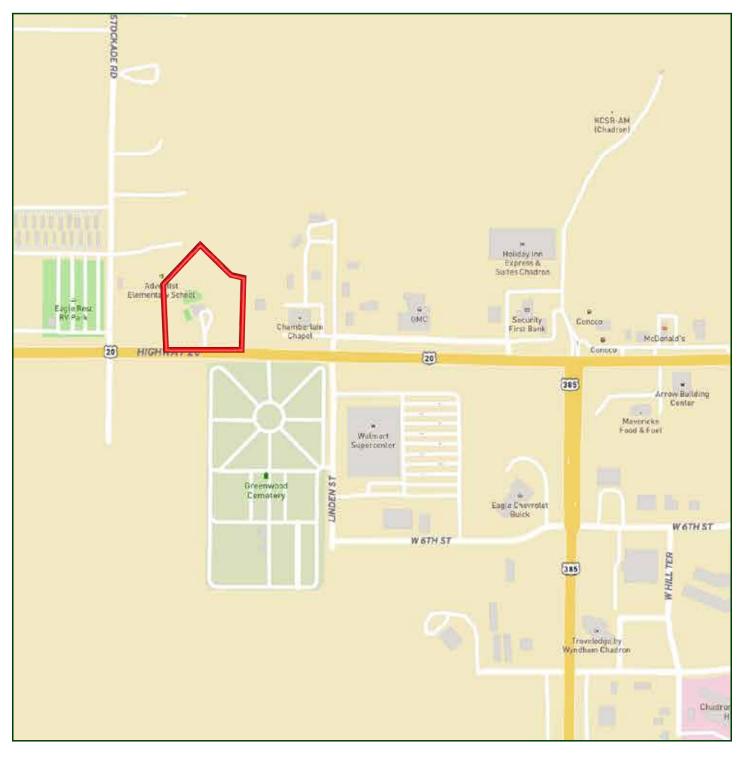

is a very good potential commercial lot on Highway 20, just West of Chadron, just outside of the city limits. With 4.72 acres there is plenty of room to build a home or business. The building is a former school and is 1100 sq. feet. It could easily be converted to a business or a home. This is a very good location in the direction that much of the growth in the area is happening. Call Scott for more info or a showing on this property.

All information herein is from sources deemed reliable, however the accuracy is not guaranteed by Lashley Land and Recreational Brokers, Inc., seller or agent. Offering is subject to error, omissions, prior sale, price change or withdrawal without notice.

SCOTT SAULTS Associate Broker Scott's Cell: 308-289-1383 Email: scott@lashleyland.com

# LOCATION MAP



#### Boundary lines are estimates - Map for illustration only

## LashleyLand.com

# AERIAL MAP



Boundary lines are estimates - Map for illustration only

SCOTT SAULTS Associate Broker Scott's Cell: 308-289-1383 Email: scott@lashleyland.com

# PROPERTY IMAGES



LashleyLand.com

# PROPERTY IMAGES









### SCOTT SAULTS Associate Broker Scott's Cell: 308-289-1383 Email: scott@lashleyland.com

# PROPERTY IMAGES





LashleyLand.com



## NEBRASKA EXPERTS, NATIONAL EXPOSURE

## **Contact Information**

Office: 308-532-9300 Fax: 308-532-1854 Email: info@lashleyland.com Website: LashleyLand.com

## Mike Lashley, Owner Broker

Amy Lashley-Johnston, Scott Saults, Skip Marland, Jordan Maassen, April Good, Jon Farley, Tami Timmerman-Lashley, Randy Helms, Dodi Osburn, Bill Grant, Shane Mauch,