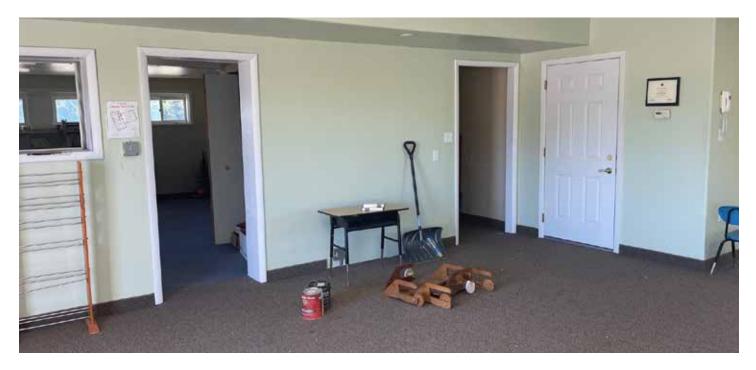

### **Property Summary**

Here is a very good potential commercial lot on Highway 20, just West of Chadron, just outside of the city limits. With 4.72 acres there is plenty of room to build a home or business. The building is a former school and is 1100 sq. feet. It could easily be converted to a business or a home. This is a very good location in the direction that much of the growth in the area is happening. Call Scott for more info or a showing on this property.

# PROPERTY IMAGES

LashleyLand.com

# PROPERTY IMAGES