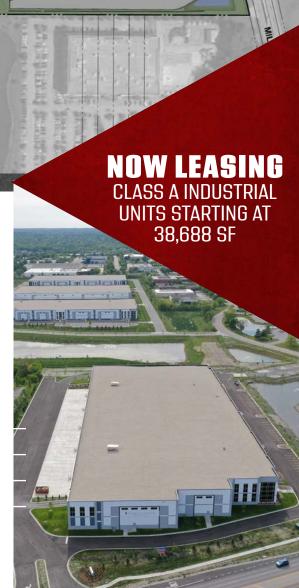

# THE NEW FACE OF MODERN INDUSTRIAL

PRIME SITE
IN LAKE COUNTY

±200,000 SF

**32'** CLEAR HEIGHT

HIGH-IMAGE
INDUSTRIAL BUILDINGS

BUILDING SIZE: 191,893 SF CAR PARKING: 46 SPACES

AVAILABLE: **38,688 SF** EXTERIOR LOADING DOCKS: **3** 