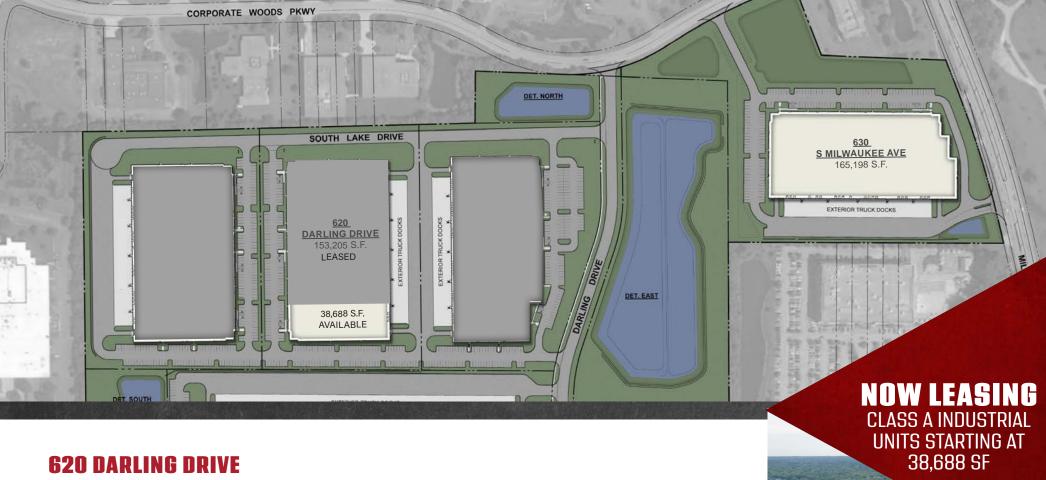

# THE NEW FACE OF MODERN INDUSTRIAL

PRIME SITE
IN LAKE COUNTY

±200,000 SF

**32'** CLEAR HEIGHT

HIGH-IMAGE
INDUSTRIAL BUILDINGS

BUILDING SIZE: 191,893 SF CAR PARKING: 46 SPACES

AVAILABLE: **38,688 SF** EXTERIOR LOADING DOCKS: **3** 

### **630 S MILWAUKEE AVENUE**

BUILDING SIZE: **165,198 SF** CEILING HEIGHT: **32' CLEAR** 

AVAILABLE (DIVISIBLE): **165,198 SF** CAR PARKING: **199 SPACES** 

SITE SIZE: ±13.27 ACRES EXTERIOR LOADING DOCKS: 16 (EXPANDABLE)