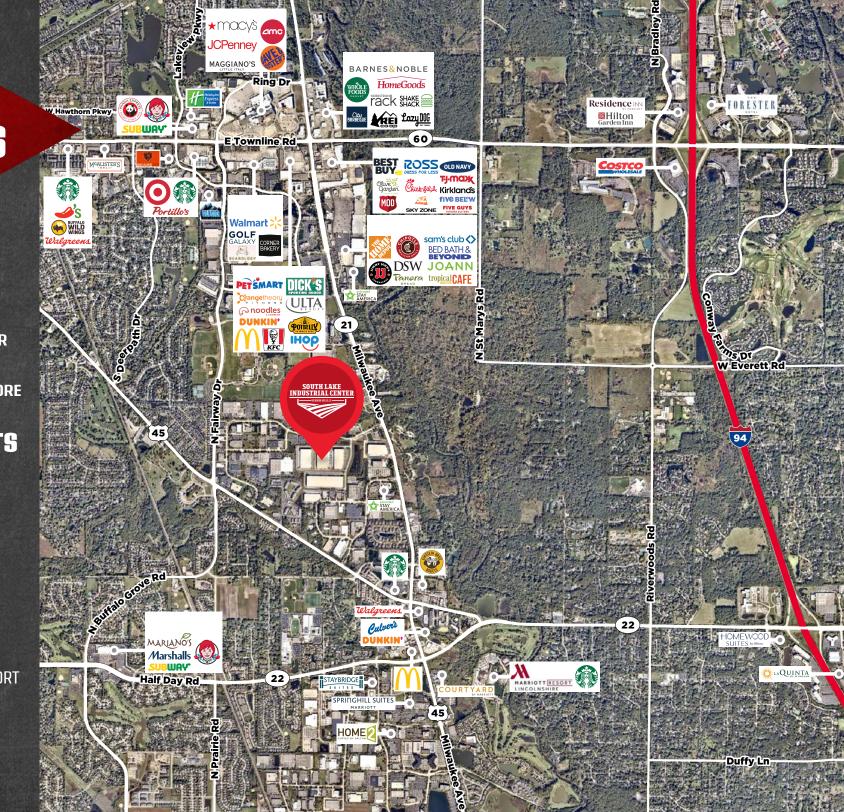

# AREA AMENITIES

## **PARK AMENITIES**

EXPANSIVE FITNESS CENTER
EXTENDED STAY HOTEL
MARKET & DELI OUTLET STORE

## **DRIVE-TIME STATS**

**8 MINUTES (3.5 MILES)** I–94 4–WAY INTERCHANGE

**16 MINUTES (9 MILES)** IL-ROUTE 53

**22 MINUTES (23 MILES)** WISCONSIN STATE LINE

**25 MINUTES (21 MILES)**O'HARE INTERNATIONAL AIRPORT

**50 MINUTES (35 MILES)** DOWNTOWN CHICAGO