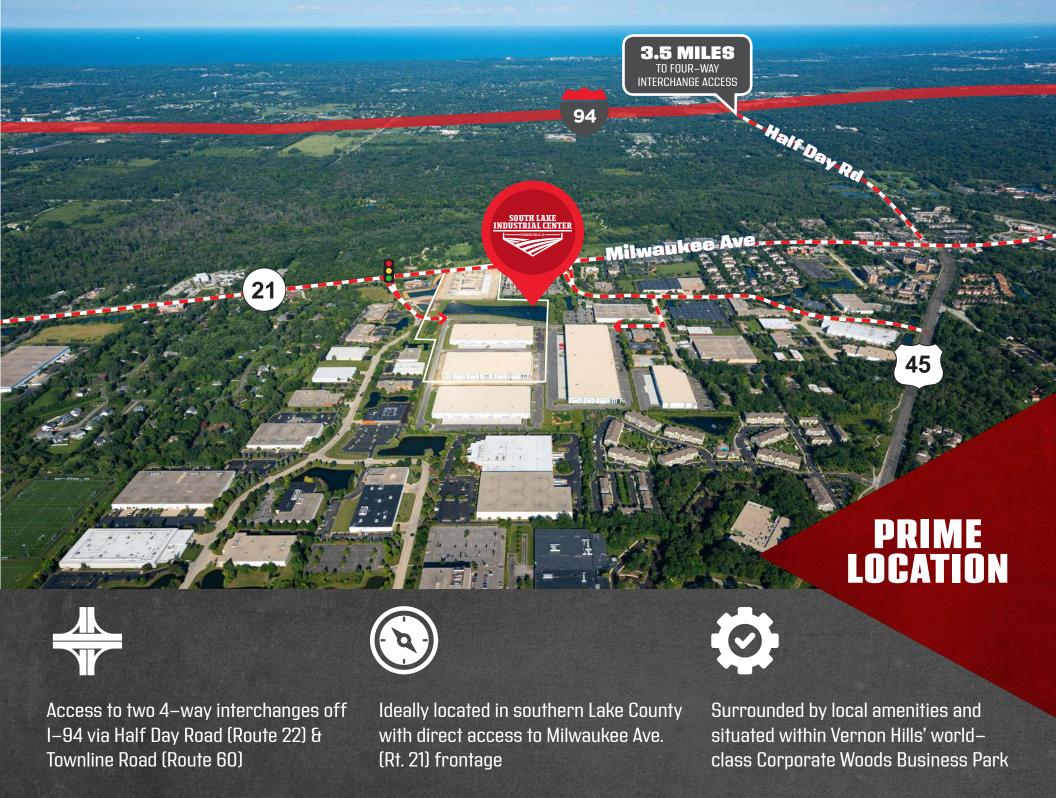

## **DRIVE-TIME STATS**

**8 MINUTES (3.5 MILES)** I–94 4–WAY INTERCHANGE

**16 MINUTES (9 MILES)** IL-ROUTE 53

**22 MINUTES (23 MILES)** WISCONSIN STATE LINE

**25 MINUTES (21 MILES)**O'HARE INTERNATIONAL AIRPORT

**50 MINUTES (35 MILES)** DOWNTOWN CHICAGO