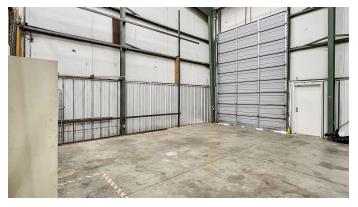

#### **PROPERTY DESCRIPTION**

Discover the ideal space for your business at 1831 James I Harrison Junior Parkway. This premier property offers a versatile layout, featuring 2400 square feet of modern office space, 1200 square feet of warehouse space, a 25-foot roll-up door for convenient access, and 2400 square feet of mezzanine storage. The facilities and ample parking for tenants and visitors provide a comfortable and functional working environment. With its convenient location and easy access to major highways, the property provides exceptional visibility and accessibility. The well-maintained grounds and professional landscaping create an inviting atmosphere for clients and employees alike. Flexible lease options and a responsive management team make this property the perfect choice for businesses seeking a professional and accommodating environment. Elevate your business presence and create a lasting impression at this prime commercial space in Tuscaloosa.