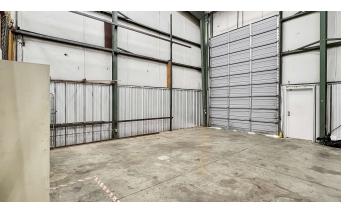

#### **PROPERTY DESCRIPTION**

Discover the ideal space for your business at 1831 James I Harrison Junior Parkway. This premier property offers a versatile layout, featuring 2400 square feet of modern office space, 1200 square feet of warehouse space, a 25-foot roll-up door for convenient access, and 2400 square feet of mezzanine storage. The facilities and ample parking for tenants and visitors provide a comfortable and functional working environment. With its convenient location and easy access to major highways, the property provides exceptional visibility and accessibility. The well-maintained grounds and professional landscaping create an inviting atmosphere for clients and employees alike. Flexible lease options and a responsive management team make this property the perfect choice for businesses seeking a professional and accommodating environment. Elevate your business presence and create a lasting impression at this prime commercial space in Tuscaloosa.