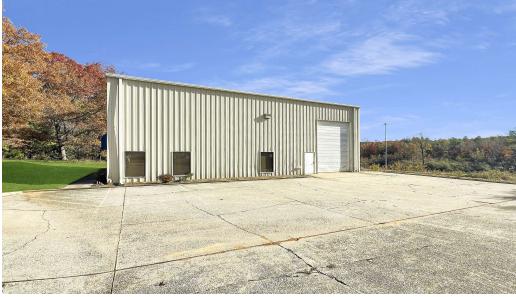

#### **PROPERTY DESCRIPTION**

Discover the ideal space for your business at 1831 James I Harrison Junior Parkway. This premier property offers a versatile layout, featuring 2400 square feet of modern office space, 1200 square feet of warehouse space, a 25-foot roll-up door for convenient access, and 2400 square feet of mezzanine storage. The facilities and ample parking for tenants and visitors provide a comfortable and functional working environment. With its convenient location and easy access to major highways, the property provides exceptional visibility and accessibility. The well-maintained grounds and professional landscaping create an inviting atmosphere for clients and employees alike. Flexible lease options and a responsive management team make this property the perfect choice for businesses seeking a professional and accommodating environment. Elevate your business presence and create a lasting impression at this prime commercial space in Tuscaloosa.