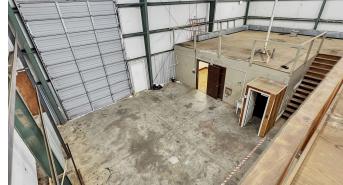

#### **PROPERTY DESCRIPTION**

Discover the ideal space for your business at 1831 James I Harrison Junior Parkway. This premier property offers a versatile layout, featuring 2400 square feet of modern office space, 1200 square feet of warehouse space, a 25-foot roll-up door for convenient access, and 2400 square feet of mezzanine storage. The facilities and ample parking for tenants and visitors provide a comfortable and functional working environment. With its convenient location and easy access to major highways, the property provides exceptional visibility and accessibility. The well-maintained grounds and professional landscaping create an inviting atmosphere for clients and employees alike. Flexible lease options and a responsive management team make this property the perfect choice for businesses seeking a professional and accommodating environment. Elevate your business presence and create a lasting impression at this prime commercial space in Tuscaloosa.