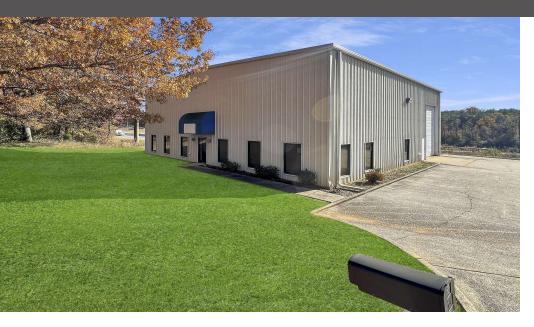

1831 JAMES I HARRISON JUNIOR PARKWAY, TUSCALOOSA, AL 35405

#### **PROPERTY DESCRIPTION**

Discover the ideal space for your business at 1831 James I Harrison Junior Parkway. This premier property offers a versatile layout, featuring 2400 square feet of modern office space, 1200 square feet of warehouse space, a 25-foot roll-up door for convenient access, and 2400 square feet of mezzanine storage. The facilities and ample parking for tenants and visitors provide a comfortable and functional working environment. With its convenient location and easy access to major highways, the property provides exceptional visibility and accessibility. The well-maintained grounds and professional landscaping create an inviting atmosphere for clients and employees alike. Flexible lease options and a responsive management team make this property the perfect choice for businesses seeking a professional and accommodating environment. Elevate your business presence and create a lasting impression at this prime commercial space in Tuscaloosa.