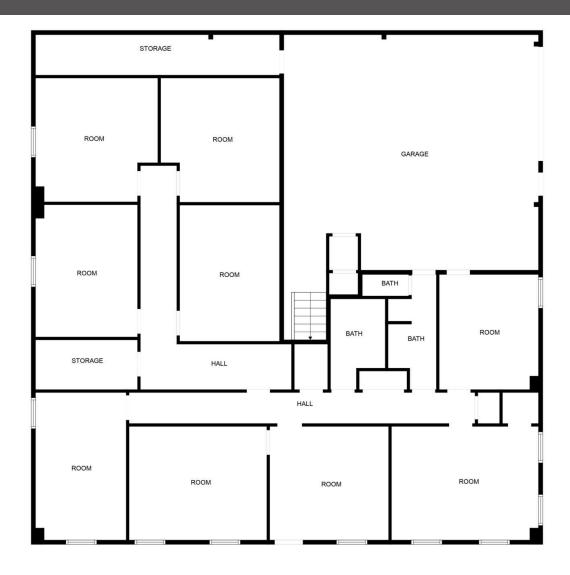

### **CASE MCNEILL**

205.292.4643 case@rightspacecre.com RICHARD HENRY

205.799.8110 richard@rightspacecre.com

1831 JAMES I HARRISON JUNIOR PARKWAY, TUSCALOOSA, AL 35405

FLOOR PLAN CREATED BY CUBICASA APP. MEASUREMENTS DEEMED HIGHLY RELIABLE BUT NOT GUARANTEED.