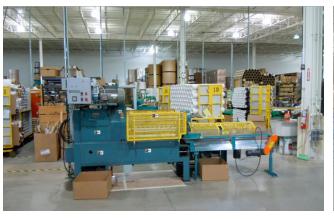

#### **Property Highlights**

- · High-end corporate offices
- Full dock bay @ 8" floor thickness
- 2 full bays @ 10" floor thickness
- Warehouse locker rooms for men & women
- Office & employee cafeteria
- Fork lift charging stations in place
- Compressor room along with 6 process sinks throughout warehouse
- All columns have air lines/power outlets (240 volt or 120 volt, plus clean power outlet)
- White walls and deck throughout warehouse
- Compressed air throughout (compressor included)