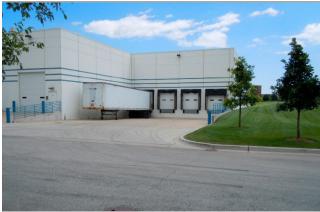

#### **Building Overview**

Building Size: 65,000 SF

Office Size: 5,500 SF (Additional 5,500 SF

Mezzanine included in Total SF)

Site Size: 3.5 acres

Clear Height: 24'

**Loading:** 4 Exterior Docks (Expandable)

1 Drive-in Doors (14' x 12')

Column Spacing: 40' x 44'

**Car Parking:** 42 Cars (Expandable to 152 total)

Year Built: 2005

**Power:** 1,200 Amps @ 480 Volts

**Sprinkler:** ESFR

**Lighting:** T-8 Throughout

Lease Rate: Subject to Offer