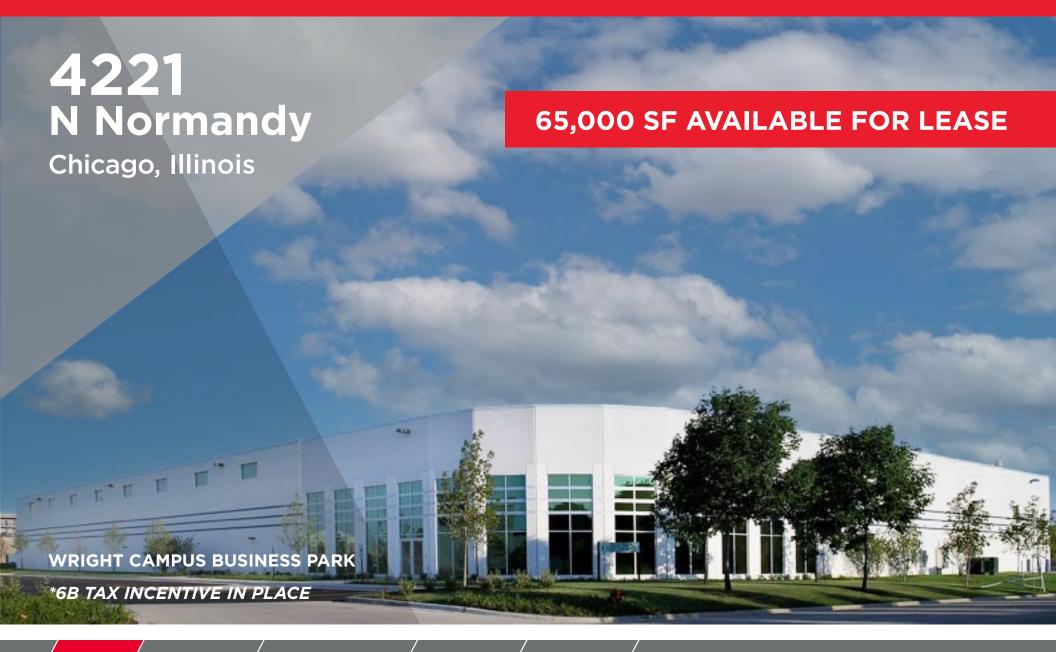

### 65,000 SF Available For Lease

#### **Building Overview**

Building Size: 65,000 SF

Office Size: 5,500 SF (Additional 5,500 SF

Mezzanine included in Total SF)

Site Size: 3.5 acres

Clear Height: 24'

**Loading:** 4 Exterior Docks (Expandable)

**2022 Taxes:** \$1.08 psf

\*6B Tax incentive through December 31st, 2027