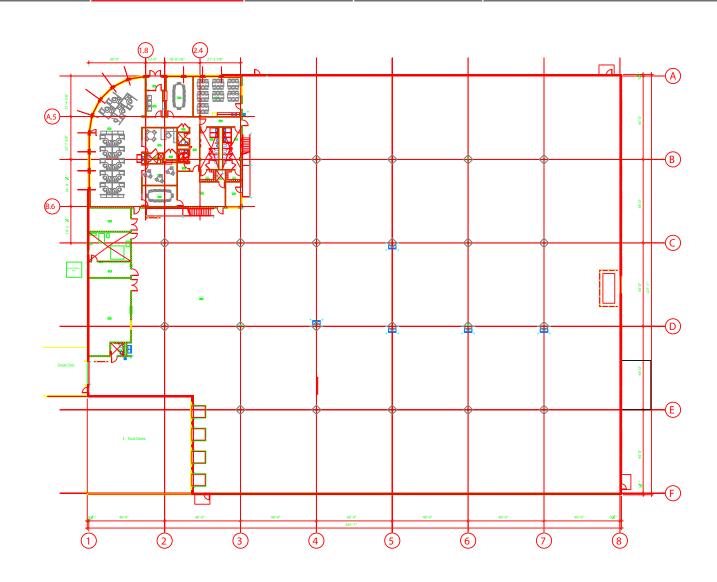

#### **Building Overview**

Building Size: 65,000 SF

Office Size: 5,500 SF (Additional 5,500 SF

Mezzanine included in Total SF)

Site Size: 3.5 acres

Clear Height: 24'

**Loading:** 4 Exterior Docks (Expandable)

1 Drive-in Doors (14' x 12')

Column Spacing: 40' x 44'

**Car Parking:** 42 Cars (Expandable to 152 total)

Year Built: 2005

**Power:** 1,200 Amps @ 480 Volts

**Sprinkler:** ESFR

**Lighting:** T-8 Throughout

Lease Rate: Subject to Offer

#### **Property Highlights**

- · High-end corporate offices
- Full dock bay @ 8" floor thickness
- 2 full bays @ 10" floor thickness
- Warehouse locker rooms for men & women
- Office & employee cafeteria
- Fork lift charging stations in place
- Compressor room along with 6 process sinks throughout warehouse
- All columns have air lines/power outlets (240 volt or 120 volt, plus clean power outlet)
- White walls and deck throughout warehouse
- Compressed air throughout (compressor included)