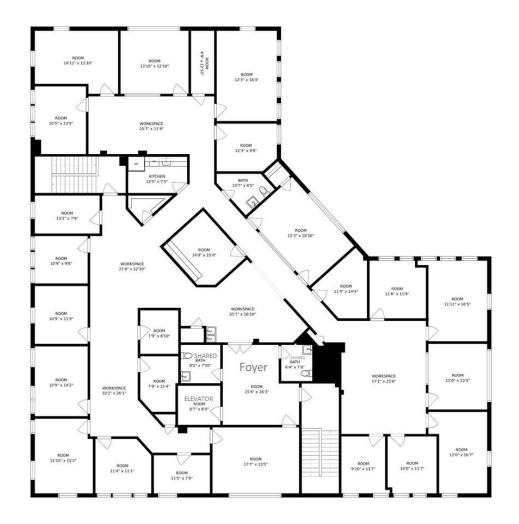

# Ground Floor (1st Floor) Plan | +/- 7,000 SF

## 267 Carleton Avenue Central Islip, NY 11722

For More Information: