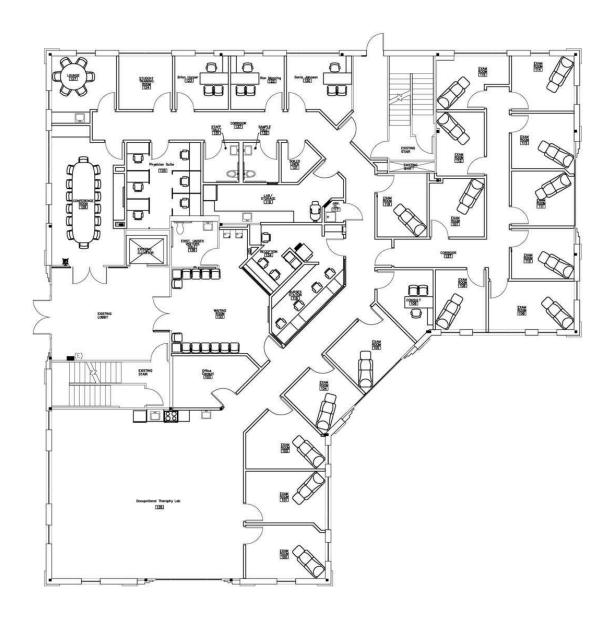

# Ground Floor (1st Floor) Plan | +/- 7,000 SF

## 267 Carleton Avenue Central Islip, NY 11722

For More Information: