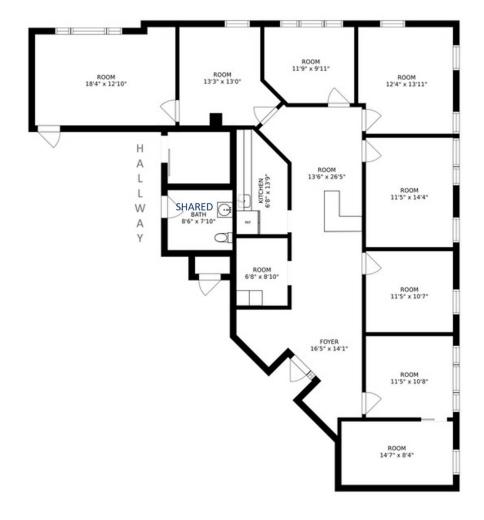

# Ground Floor (1st Floor) Plan | +/- 7,000 SF

## 267 Carleton Avenue Central Islip, NY 11722

For More Information: