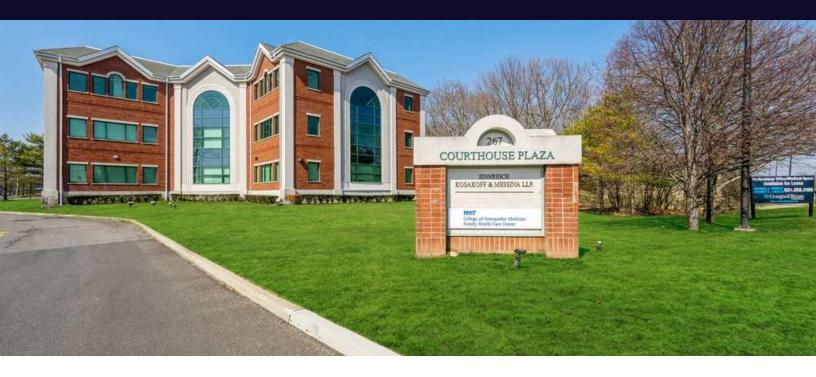

# **Medical | Professional Offices For Lease**

## 267 Carleton Avenue Central Islip, NY 11722

#### **Property Overview**

This 21,300 SF Class A Office Building was designed with modern taste and elegance in 2007. Situated on 0.92 Acres, this property offers ample parking and a meticulously kept landscape. Courthouse Plaza offers some the most affordable high-quality professional and medical office space on Long Island. Amenities include a computerized security system that allows 24/7 access to the building, central air conditioning, a fully finished lower-level storage/archive space and is equipped with sprinklers. Pristine Move in Condition Suites are ideal for any professional or medical office use. Directly across the street from LI Ducks baseball stadium and within walking distance to federal and county courts. Minutes away from Southern State Parkway, Sunrise Highway and other major throughfares and surrounded by local and national retailers. Three Suites Available. Call for more details or private showing.