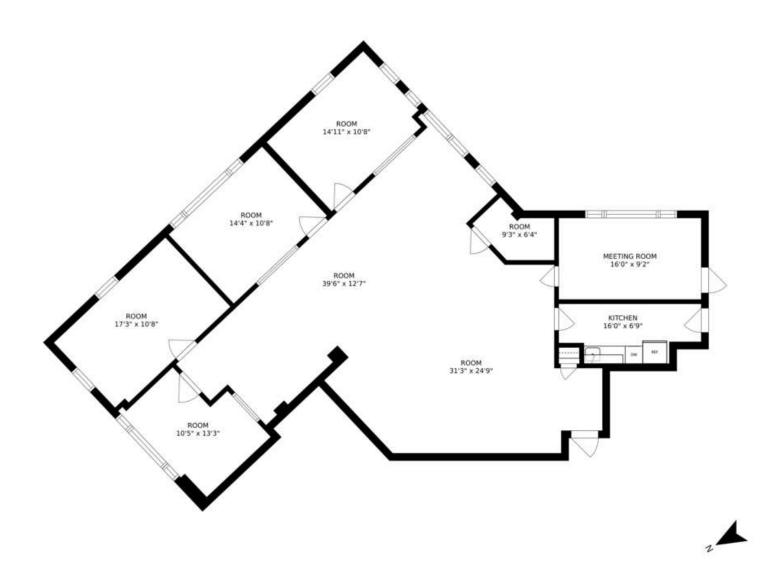

# Ground Floor (1st Floor) Plan | +/- 7,000 SF

## 267 Carleton Avenue Central Islip, NY 11722

For More Information: