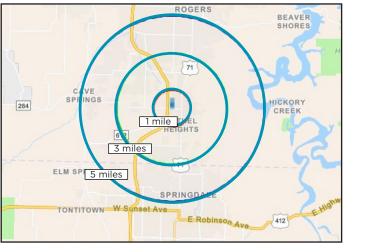

\*information deemed reliable but not guaranteed

| 504 W MONROE AVE   LOWELL, AR |           |           |          |
|-------------------------------|-----------|-----------|----------|
|                               | 1 mile    | 3 miles   | 5 miles  |
| Population:                   | 1,918     | 33,436    | 100,460  |
| Households:                   | 601       | 11,803    | 33,708   |
| Average Household Size:       | 3.19      | 2.82      | 2.94     |
| Average Household Income:     | \$140,053 | \$144,856 | \$23,459 |
| Total Businesses:             | 53        | 893       | 2,589    |
| Total Employees:              | 4,212     | 13,938    | 47,033   |