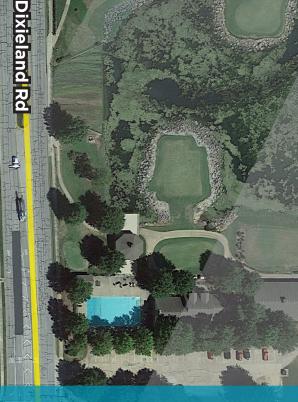

W Monroe Ave



## FOR SALE

504 W MONROE AVE LOWELL, AR 72745

## PRIME LOWELL LAND 2.18± ACRES AVAILABLE

<u>49</u>

FOR MORE INFORMATION PLEASE CONTACT:

MARSHALL SAVIERS

**479 845 3042** mtsaviers@sagepartners.com

**BAILEY BENSON 479 845 3021** bbenson@sagepartners.com

sagepartners.com

## 

## HIGHLIGHTS

- 2.18 ± acres available
- Zoning: C-2
- Asking Price: \$1,150,000
- NWA Commercial Design Center in Progress to the west of the property
- Excellent site for c-store, retail, fast food, etc.
- Centrally located with easy access to I-49
- High growth corridor of Northwest Arkansas, seeing 32,000 VPD on Monroe Ave and 102,000 VPD on I-49

\*information deemed reliable but not guaranteed

| 504 W MONROE AVE   LOWELL, AR |           |           |          |
|-------------------------------|-------