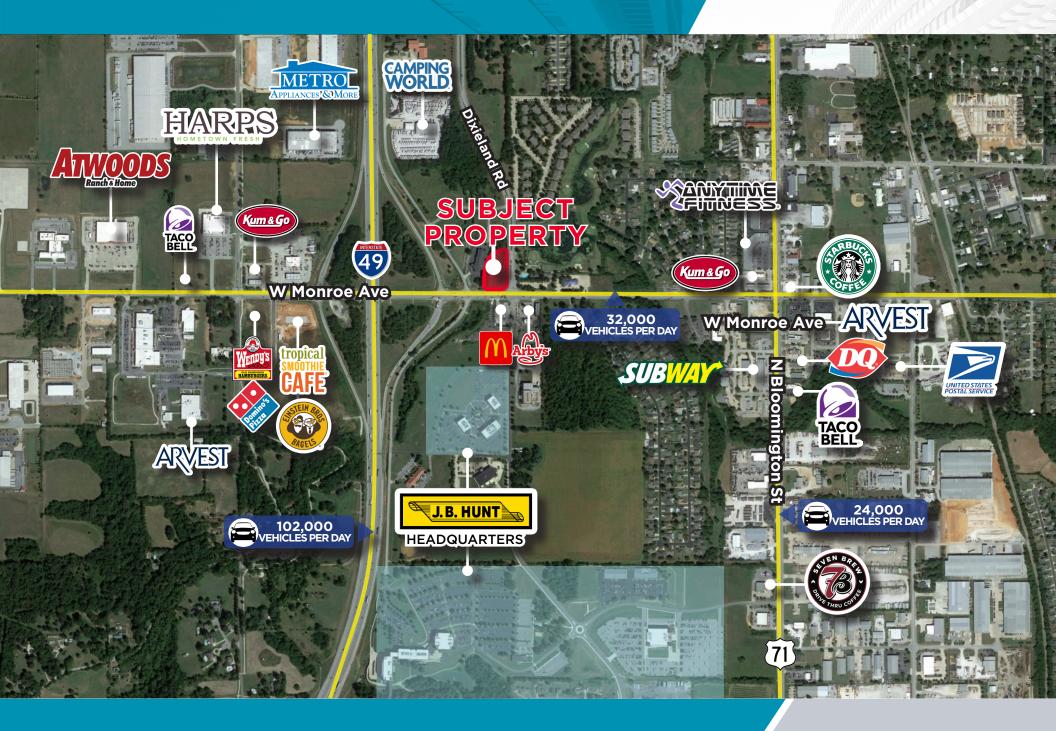

## HIGHLIGHTS

- 2.18 ± acres available
- Zoning: C-2
- Asking Price: \$1,150,000
- NWA Commercial Design Center in Progress to the west of the property
- Excellent site for c-store, retail, fast food, etc.
- Centrally located with easy access to I-49
- High growth corridor of Northwest Arkansas, seeing 32,000 VPD on Monroe Ave and 102,000 VPD on I-49

AERIAL 504 W MONROE AVE | LOWELL, AR