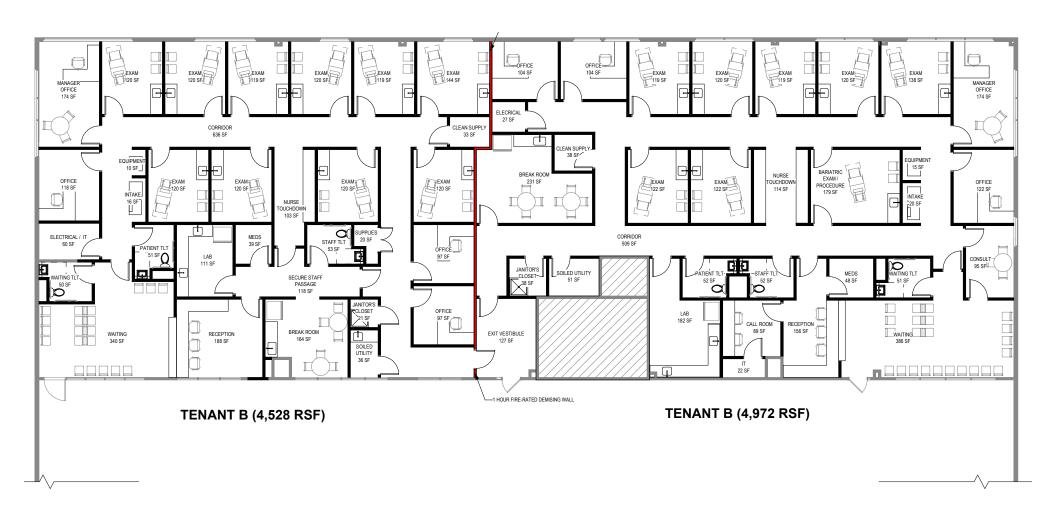

#### 240 Middletown Boulevard

Langhorne, PA 19047

Suite 200, 202, 206, test fit, single tenant

(610) 989-0300

240 Middletown Boulevard

Langhorne, PA 19047

Suite 200, 202, 206, test fit, multi-tenant

(610) 989-0300