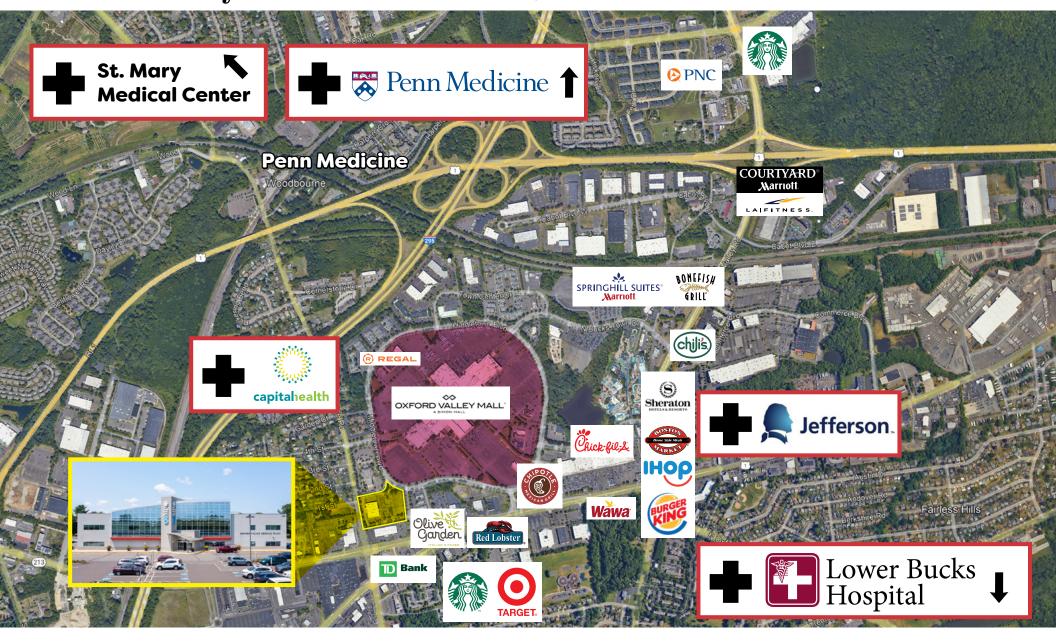

### **Property Highlights**

- Class A medical office space for lease
- Medical office building with beautiful common area & foyer finishes
- Warm shell space available on first and second floors
- ADA compliant and elevator served building
- First floor shell space is ± 1,048 RSF
- Suite 200, 202, 206 is ± 9,542 RSF in shell condition. Can be demised to 2,000 RSF.
- Suite 205 is built-out for a Hematology/Ongology practice.
- Parking ratio of 5 per 1,000 SF
- Prime location within minutes of Route 1 Bypass, I-95, and PA Turnpike
- Brand new luxury apartment development across the street