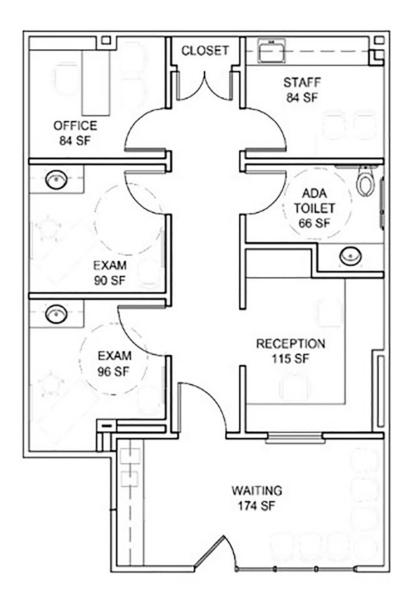

# $Oxford\ Valley\ Medical\ Plaza\ |\ {\tt \tiny 240\ Middletown\ Boulevard}\atop {\tt \tiny Langhorne,\ PA\ 19047}$

Suite 105, test fit