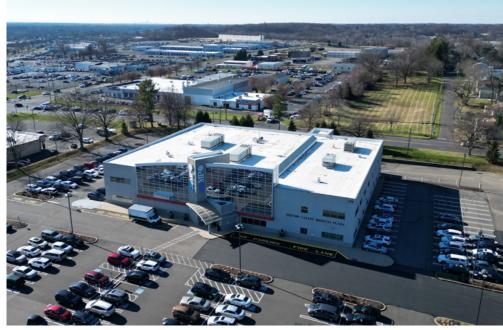

# Oxford Valley Medical Plaza

**240 Middletown Boulevard** Langhorne, PA 19047

### **Property Highlights**

- Class A medical office space for lease
- Medical office building with beautiful common area & foyer finishes
- Warm shell space available on first and second floors
- ADA compliant and elevator served building
- First floor shell space is ± 1,048 RSF
- Suite 200, 202, 206 is ± 9,542 RSF in shell condition. Can be demised to 2,000 RSF.
- Suite 205 is built-out for a Hematology/Ongology practice.
- Parking ratio of 5 per 1,000 SF
- Prime location within minutes of Route 1 Bypass, I-95, and PA Turnpike
- Brand new luxury apartment development across the street