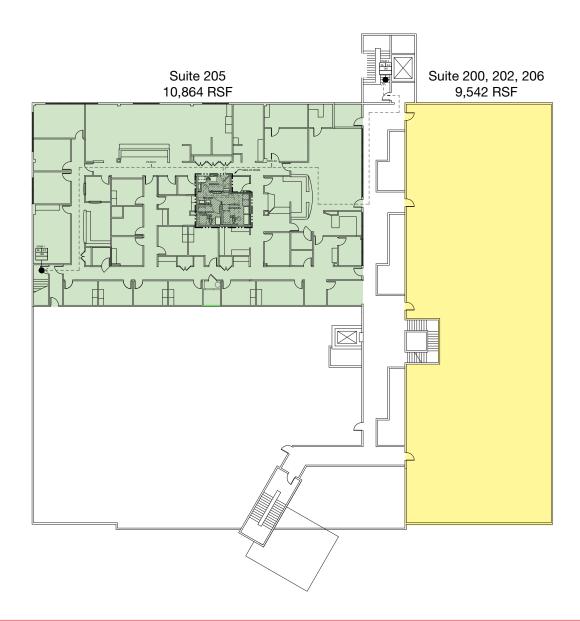

### **Available Space**

- 1st floor Suite 105 1,048 RSF
- 2nd floor Suite 200, 202, 206
  9,542 RSF
  Can be demised to 2,000 RSF
- 2nd floor Suite 205 10,864 RSF Available 5/1/25

#### 240 Middletown Boulevard

2nd Floor availability Total of 20,406 RSF