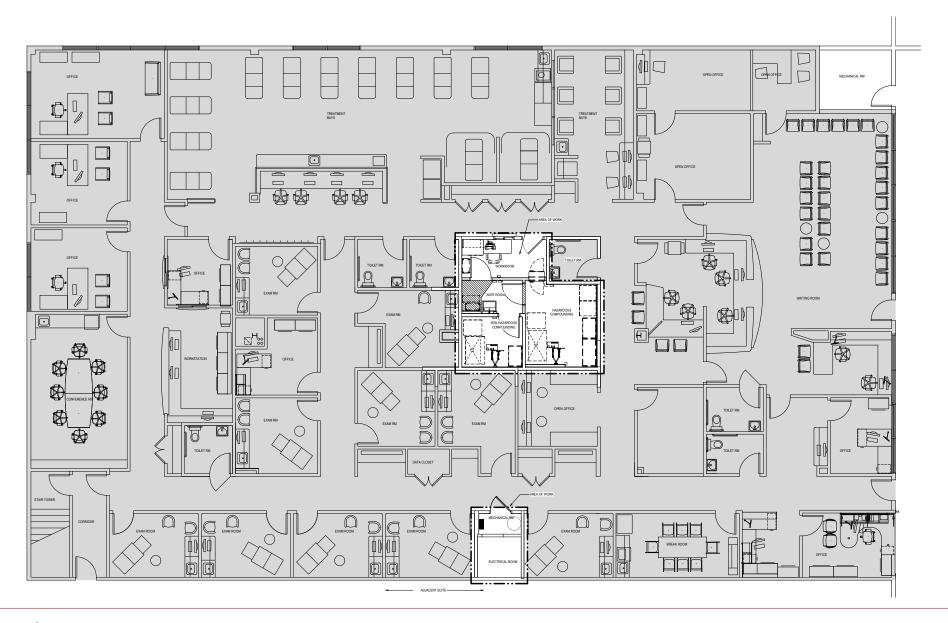

ng
- First floor shell space is ± 1,048 RSF
- Suite 200, 202, 206 is ± 9,542 RSF in shell condition. Can be demised to 2,000 RSF.
- Suite 205 is built-out for a Hematology/Ongology practice.
- Parking ratio of 5 per 1,000 SF
- Prime location within minutes of Route 1 Bypass, I-95, and PA Turnpike
- Brand new luxury apartment development across the street





# $Oxford\ Valley\ Medical\ Plaza\ |\ {\tt \tiny 240\ Middletown\ Boulevard}\atop {\tt \tiny Langhorne,\ PA\ 19047}$

Suite 105, test fit





#### 240 Middletown Boulevard

Langhorne, PA 19047

Suite 200, 202, 206, test fit, single tenant



(610) 989-0300

240 Middletown Boulevard

Langhorne, PA 19047

Suite 200, 202, 206, test fit, multi-tenant



(610) 989-0300

240 Middletown Boulevard

Langhorne, PA 19047

Suite 205 - As Built





## Oxford Valley Medical Plaza | 240 Middletown I Langhorne, PA 19047

#### 240 Middletown Boulevard

2nd Floor availability Total of 20,406 RSF





#### 240 Middletown Boulevard

Langhorne, PA 19047





(610) 989-0300

#### 240 Middletown Boulevard

Langhorne, PA 19047





| Population           | 1 Mile | 3 Miles | 5 Miles |
|----------------------|--------|---------|---------|
| Total Population     | 7,887  | 84,012  | 219,128 |
| Average Age          | 41.7   | 39.6    | 40.1    |
| Average Age (Male)   | 39.0   | 37.9    | 38.6    |
| Average Age (Female) | 44.0   | 41.3    | 41.3    |
|                      |        |         |         |
| Households & Income  | 1 Mile | 3 Miles | 5 Miles |
| Total Households     | 2,475  | 30,249  | 78,968  |





# of Persons per HH

Averag