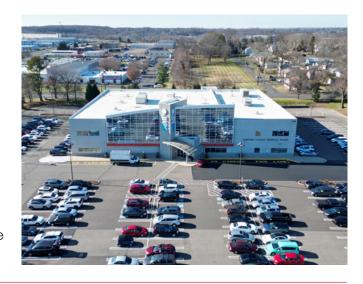

# Oxford Valley Medical Plaza

**240 Middletown Boulevard** Langhorne, PA 19047

### **Property Highlights**

- Class A medical office space for lease
- Medical office building with beautiful common area & foyer finishes
- Warm shell space available on first and second floors
- ADA compliant and elevator served building
- First floor shell space is ± 1,048 RSF
- Suite 200, 202, 206 is ± 9,542 RSF in shell condition. Can be demised to 2,000 RSF.
- Suite 205 is built-out for a Hematology/Ongology practice.
- Parking ratio of 5 per 1,000 SF
- Prime location within minutes of Route 1 Bypass, I-95, and PA Turnpike
- Brand new luxury apartment development across the street