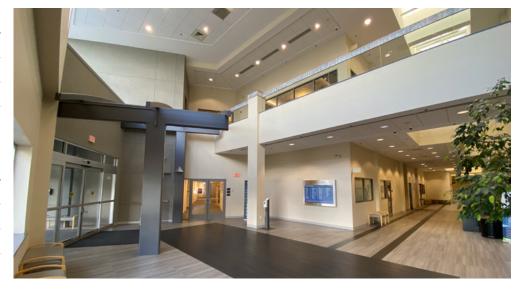

### **Property Highlights**

- Class A medical office space for lease
- Medical office building with beautiful common area & foyer finishes
- Warm shell space available on first and second floors
- ADA compliant and elevator served building
- First floor shell space is ± 1,048 RSF
- Suite 200, 202, 206 is ± 9,542 RSF in shell condition. Can be demised to 2,000 RSF.
- Suite 205 is built-out for a Hematology/Ongology practice.
- Parking ratio of 5 per 1,000 SF
- Prime location within minutes of Route 1 Bypass, I-95, and PA Turnpike
- Brand new luxury apartment development across the street