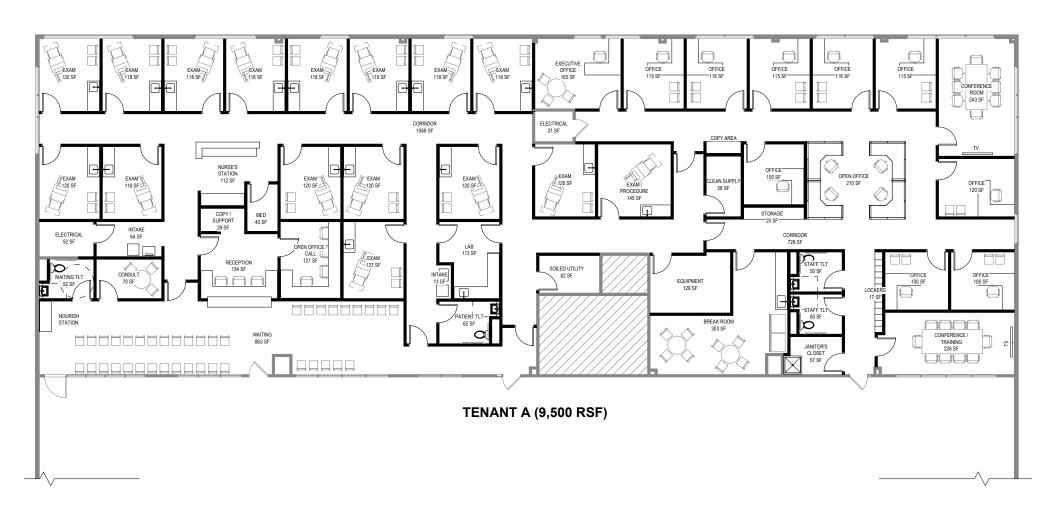

#### 240 Middletown Boulevard

Langhorne, PA 19047

Suite 200, 202, 206, test fit, single tenant

(610) 989-0300

240 Middletown Boulevard

Langhorne, PA 19047

Suite 200, 202, 206, test fit, multi-tenant

(610) 989-0300