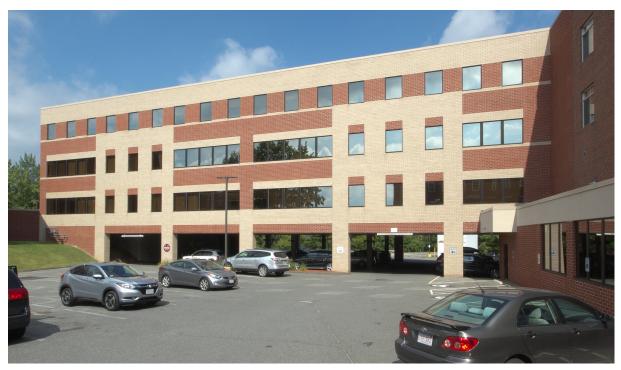

## BUILDING HIGHLIGHTS

| RBA                | ±45,859 SF    |
|--------------------|---------------|
| LOT SIZE           | 1.10 Acres    |
| YEAR BUILT         | 2002          |
| NO OF FLOORS       | 3             |
| NO OF SUITES       | 17            |
| ELEVATORS          | 3             |
| SPRINKLERS         | Wet           |
| PARKING            | 250 Surface   |
| PARKING RATIO      | 5.45/1,000 SF |
| ZONING             | Business      |
| TYPICAL FLOOR SIZE | ±15,286 SF    |

## LOCATION HIGHLIGHTS

80% leased by medical, dentaL and healthcare tenants

Abundant parking for patients and employees