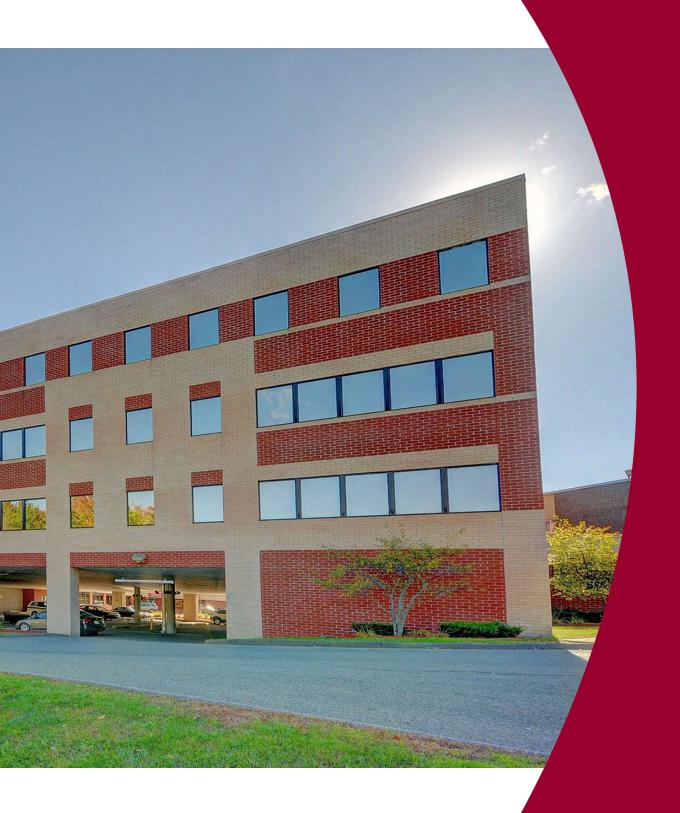

## **FOR SALE**

±45,859 SF NORTHERN BERKSHIRE MEDICAL OFFICE BUILDING

77 Hospital Avenue North Adams, MA 01247

\$3,495,000

LEE & ASSOCIATES

211 Congress Street, 10th Floor, Boston, MA 02110 (617) 906-5567 | lee-associates.com/boston

## BUILDING HIGHLIGHTS

| RBA                | ±45,859 SF    |
|--------------------|---------------|
| LOT SIZE           | 1.10 Acres    |
| YEAR BUILT         | 2002          |
| NO OF FLOORS       | 3             |
| NO OF SUITES       | 17            |
| ELEVATORS          | 3             |
| SPRINKLERS         | Wet           |
| PARKING            | 250 Surface   |
| PARKING RATIO      | 5.45/1,000 SF |
| ZONING             | Business      |
| TYPICAL FLOOR SIZE | ±15,286 SF    |