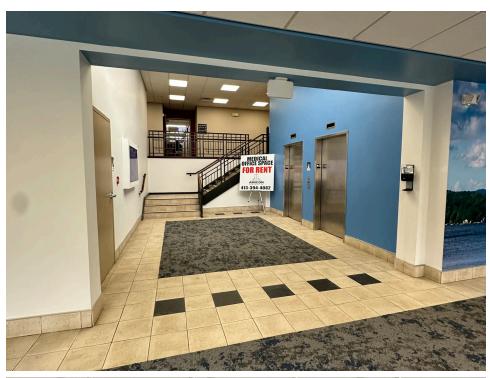

## BUILDING IMPROVEMENTS

| 2022 | Updated Lobby                          |
|------|----------------------------------------|
| 2023 | Installed New Roof<br>Replaced 5 RTU's |