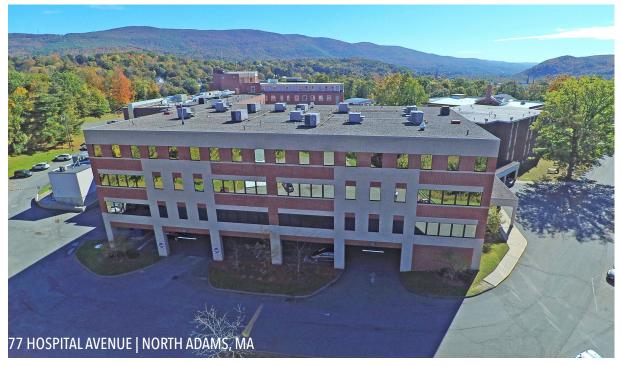

## **FOR SALE**

±45,859 SF NORTHERN BERKSHIRE MEDICAL OFFICE BUILDING

77 Hospital Avenue North Adams, MA 01247

\$3,495,000

LEE & ASSOCIATES

211 Congress Street, 10th Floor, Boston, MA 02110 (617) 906-5567 | lee-associates.com/boston

## BUILDING HIGHLIGHTS

| RBA                | ±45,859 SF    |
|--------------------|---------------|
| LOT SIZE           | 1.10 Acres    |
| YEAR BUILT         | 2002          |
| NO OF FLOORS       | 3             |
| NO OF SUITES       | 17            |
| ELEVATORS          | 3             |
| SPRINKLERS         | Wet           |
| PARKING            | 250 Surface   |
| PARKING RATIO      | 5.45/1,000 SF |
| ZONING             | Business      |
| TYPICAL FLOOR SIZE | ±15,286 SF    |