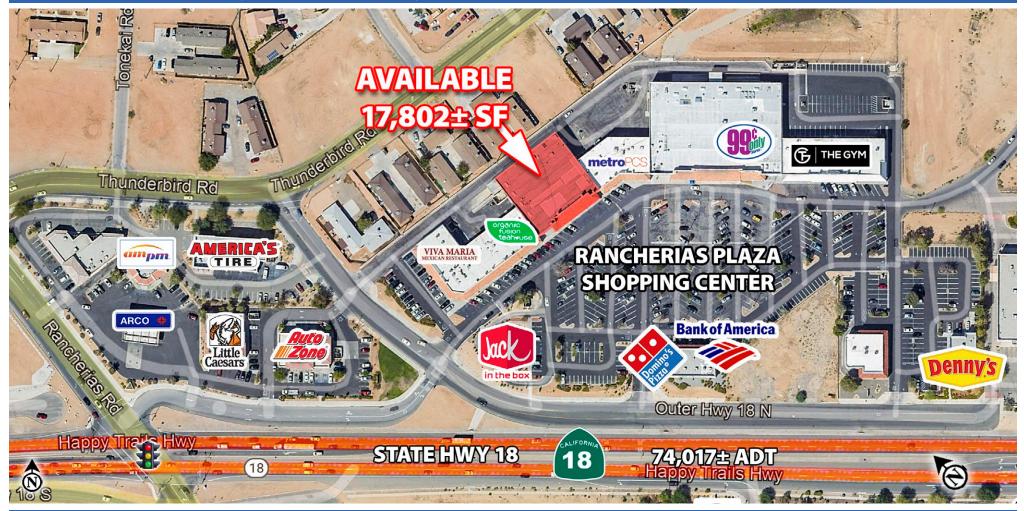

#### **Property Description:**

The subject property is a  $17,802\pm$  square foot former CVS located at Rancherias Plaza Shopping Center in Apple Valley, CA.

#### **Property Highlights:**

Rancherias Plaza shopping center is located on Hwy 18, one of the primary retail thoroughfares in Apple Valley, delivering traffic counts of  $73,335\pm$  cars per day. National retailers in this trade area include Super Target, Walmart, Ross Dress For Less, Albertson's, Old Navy, Dollar Tree and 99 Cents Only, Jack in the Box, and Domino's.

Available Space: 17,802± SF; APN: 3112-171-02-0000 (1.95 ac)

Sale Price: Please contact agent for more information.

| 2023 Demographics: | <u>3 Mile</u> | <u>5 Miles</u> | 10 Miles |
|--------------------|---------------|----------------|----------|
| Total Population:  | 41,904        | 95,168         | 282,142  |
| Total Households:  | 13,767        | 31,462         | 85,303   |
| Avg. HH Income:    | \$96,889      | \$89,821       | \$82,133 |
| Total Daytime Pop: | 32,344        | 102,239        | 268,236  |