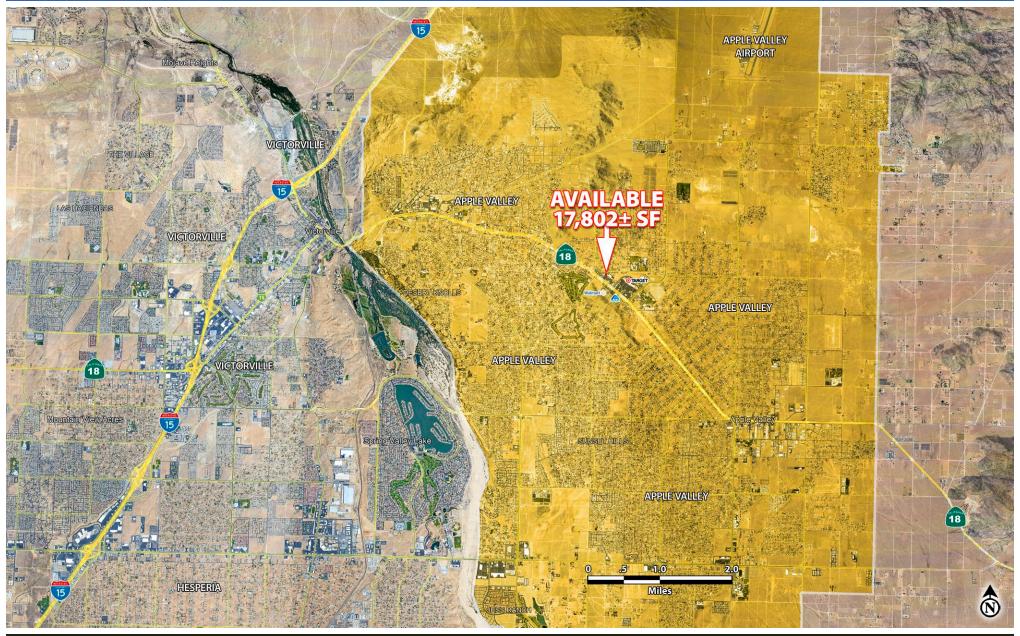

#### **Property Description:**

The subject property is a  $17,802\pm$  square foot former CVS located at Rancherias Plaza Shopping Center in Apple Valley, CA.

#### **Property Highlights:**

Rancherias Plaza shopping center is located on Hwy 18, one of the primary retail thoroughfares in Apple Valley, delivering traffic counts of  $73,335\pm$  cars per day. National retailers in this trade area include Super Target, Walmart, Ross Dress For Less, Albertson's, Old Navy, Dollar Tree and 99 Cents Only, Jack in the Box, and Domino's.

Available Space: 17,802± SF; APN: 3112-171-02-0000 (1.95 ac)

Sale Price: Please contact agent for more information.

| 2023 Demographics: | <u>3 Mile</u> | <u>5 Miles</u> | 10 Miles |
|--------------------|---------------|----------------|----------|
| Total Population:  | 41,904        | 95,168         | 282,142  |
| Total Households:  | 13,767        | 31,462         | 85,303   |
| Avg. HH Income:    | \$96,889      | \$89,821       | \$82,133 |
| Total Daytime Pop: | 32,344        | 102,239        | 268,236  |