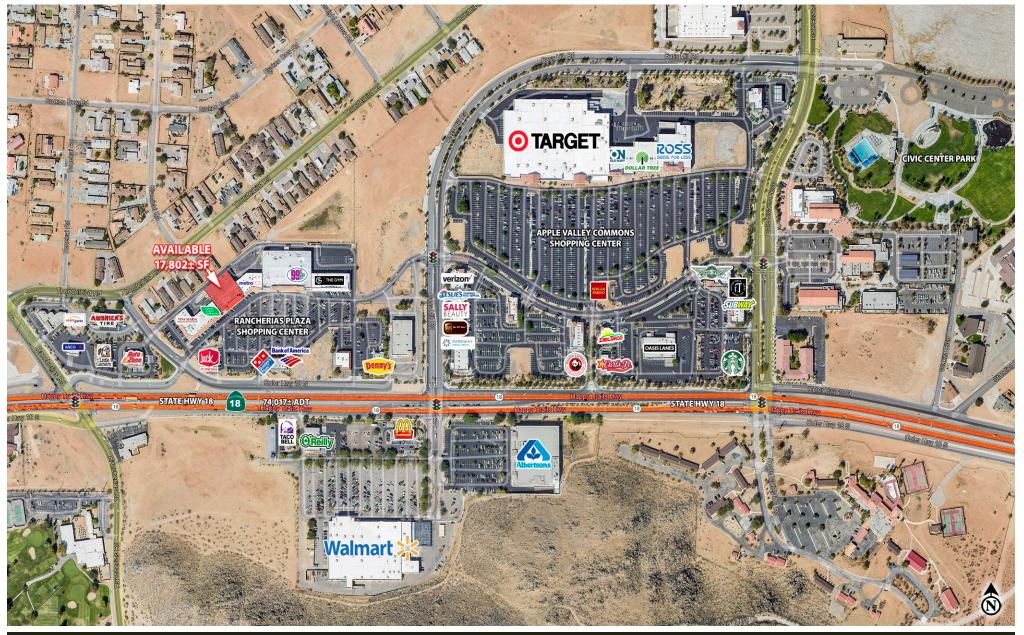

#### **Property Description:**

The subject property is a  $17,802\pm$  square foot former CVS located at Rancherias Plaza Shopping Center in Apple Valley, CA.

#### **Property Highlights:**

Rancherias Plaza shopping center is located on Hwy 18, one of the primary retail thoroughfares in Apple Valley, delivering traffic counts of  $73,335\pm$  cars per day. National retailers in this trade area include Super Target, Walmart, Ross Dress For Less, Albertson's, Old Navy, Dollar Tree and 99 Cents Only, Jack in the Box, and Domino's.