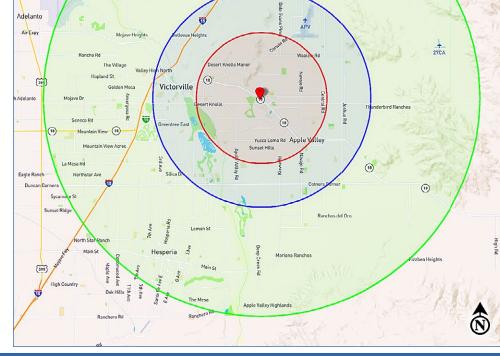

Available Space: 17,802± SF; APN: 3112-171-02-0000 (1.95 ac)

Sale Price: Please contact agent for more information.

| 2023 Demographics: | <u>3 Mile</u> | <u>5 Miles</u> | 10 Miles |
|--------------------|---------------|----------------|----------|
| Total Population:  | 41,904        | 95,168         | 282,142  |
| Total Households:  | 13,767        | 31,462         | 85,303   |
| Avg. HH Income:    | \$96,889      | \$89,821       | \$82,133 |
| Total Daytime Pop: | 32,344        | 102,239        | 268,236  |