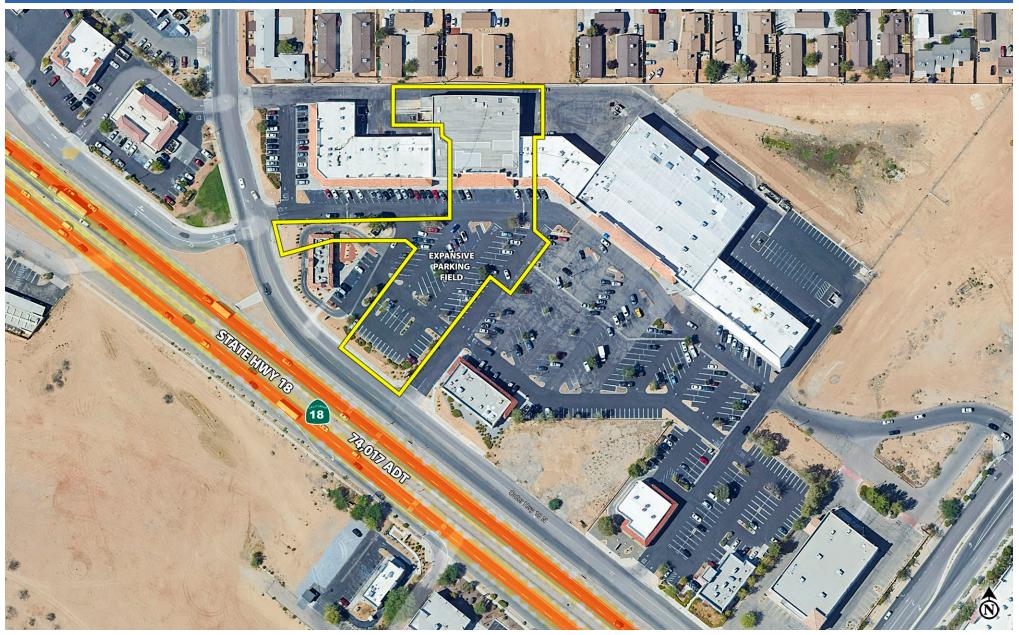

#### **Property Description:**

The subject property is a  $17,802\pm$  square foot former CVS located at Rancherias Plaza Shopping Center in Apple Valley, CA.