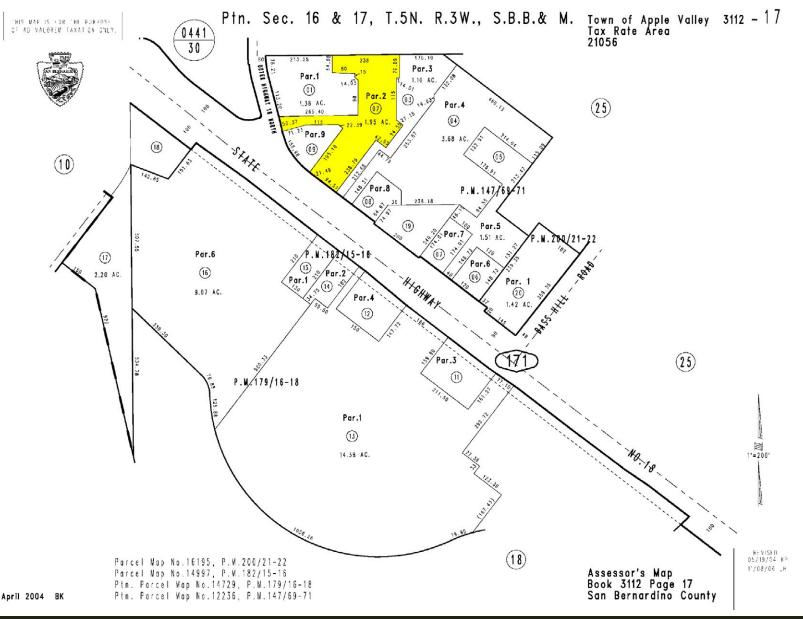

#### **Property Description:**

The subject property is a  $17,802\pm$  square foot former CVS located at Rancherias Plaza Shopping Center in Apple Valley, CA.

Available Space: 17,802± SF; APN: 3112-171-02-0000 (1.95 ac)

Sale Price: Please contact agent for more information.

| 2023 Demographics: | <u>3 Mile</u> | <u>5 Miles</u> | 10 Miles |
|--------------------|---------------|----------------|----------|
| Total Population:  | 41,904        | 95,168         | 282,142  |
| Total Households:  | 13,767        | 31,462         | 85,303   |
| Avg. HH Income:    | \$96,889      | \$89,821       | \$82,133 |
| Total Daytime Pop: | 32,344        | 102,239        | 268,236  |