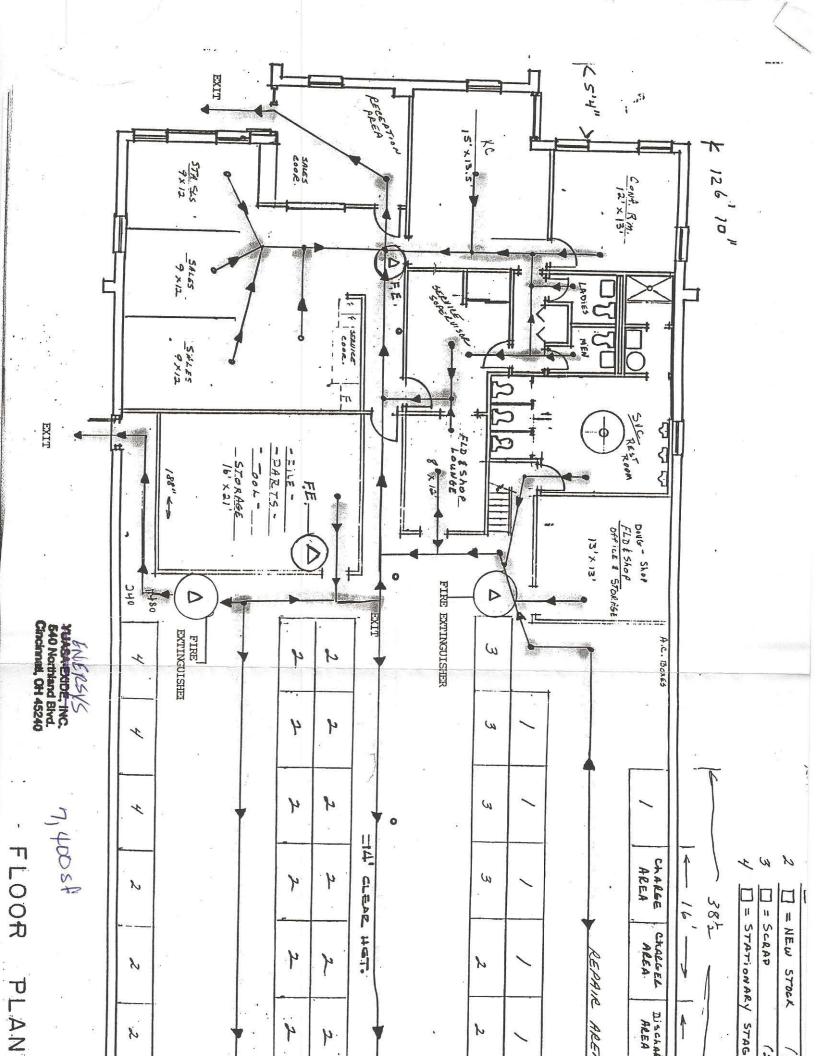

#### FEATURES

- 7,400 Total SF
- 1,500 SF Office
- 5,900 SF Warehouse
- One Dock Door
- One Drive-in Door
- Clear Height 14'
- Year Built 1975
- .803 Acres
- Parcel # 591-0001-0094-00
- Lease rate: \$7.00 PSF NNN

### 540 Northland Blvd.

Address/City/County: 540 Northland Blvd.

Forest Park/Hamilton County

**Square Footage:** 7,400 SF

Office Area: 1,500 SF

Land Size: .803 acres

**Date of Construction:** 1975

**Type of Construction:** Concrete block

**Z**oning: Manufacturing - (M)

**Clearance Height:** 14'

Floor: Concrete

One (8' x 8') **Drive In Doors:** 

**Truck Doors:** One (8' x 8')

Lighting: Fluorescent

Parking: 15+/- paved

**Electric:** 150 amp/240 volt/3-phase