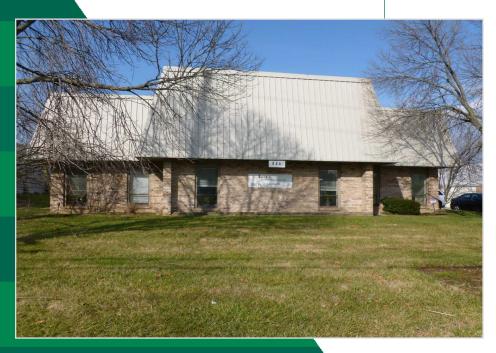

#### LOCATION

540 Northland Blvd. Forest Park, Ohio

### 540 Northland Blvd.

Address/City/County: 540 Northland Blvd.

Forest Park/Hamilton County

**Square Footage:** 7,400 SF

Office Area: 1,500 SF

Land Size: .803 acres

**Date of Construction:** 1975

**Type of Construction:** Concrete block

**Z**oning: Manufacturing - (M)

**Clearance Height:** 14'

Floor: Concrete

One (8' x 8') **Drive In Doors:** 

**Truck Doors:** One (8' x 8')

Lighting: Fluorescent

Parking: 15+/- paved

**Electric:** 150 amp/240 volt/3-phase

Roof: Modified Bitumen / Metal Decking

Heat & A/C: Gas fired unit heater

Miscellaneous: Breakroon, security system

Lease Rate: \$7.00 PSF NNN (tenant responsible for interior maintenance)

Taxes: \$2.59/SF