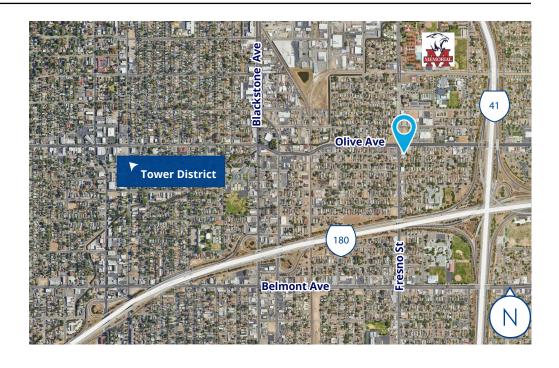

## Retail/Showroom Building For Sale Located Near Fresno's Tower District

• Building Size: ±1,800 SF

• Lot Size: ±7,598 SF

• Sale Price: \$395,000 **REDUCED!** \$350,000

• APN: 452-081-15

• Zoning: C-5, City of Fresno

- Building has a new roof (approx. 1 year ago) and a fenced yard area
- One (1) roll-up door
- In close proximity to Freeways 41 and 180 on/off ramps