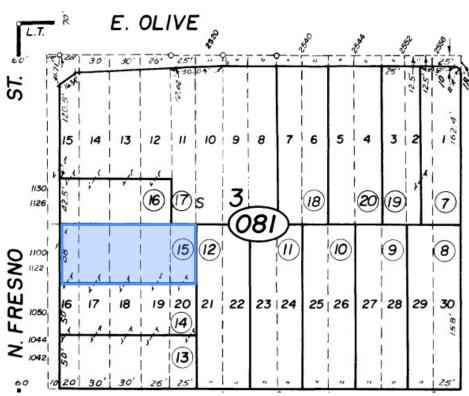

# Parcel Map

## Retail/Showroom Building For Sale Located Near Fresno's Tower District

• Building Size: ±1,800 SF

• Lot Size: ±7,598 SF

• Sale Price: \$395,000 **REDUCED!** \$350,000

• APN: 452-081-15

• Zoning: C-5, City of Fresno