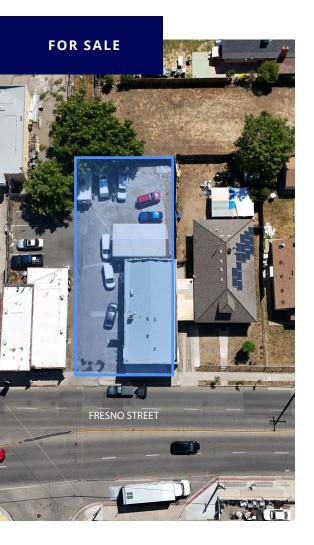

## Retail/Showroom Building For Sale Located Near Fresno's Tower District

• Building Size: ±1,800 SF

• Lot Size: ±7,598 SF

• Sale Price: \$395,000 **REDUCED!** \$350,000

• APN: 452-081-15

• Zoning: C-5, City of Fresno

- Building has a new roof (approx. 1 year ago) and a fenced yard area
- One (1) roll-up door
- In close proximity to Freeways 41 and 180 on/off ramps