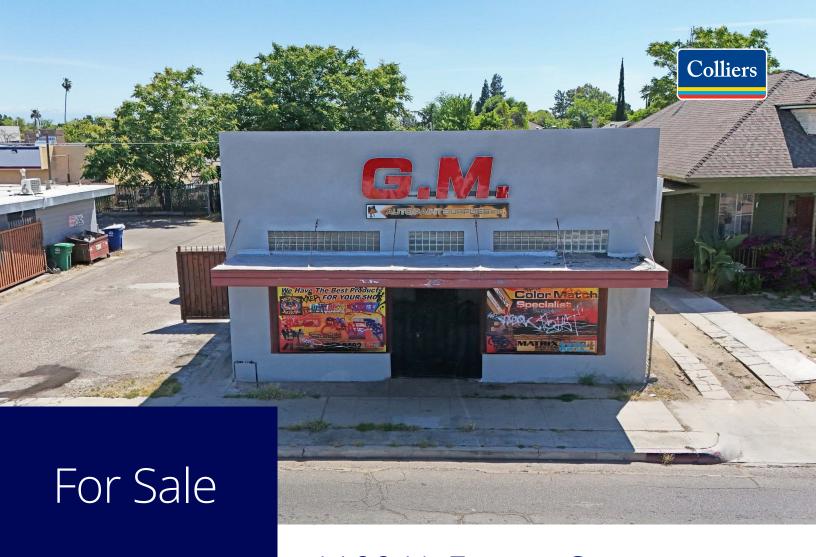

# 1100 N. Fresno Street Fresno, California

## Retail/Showroom Building For Sale Located Near Fresno's Tower District

• Building Size: ±1,800 SF

• Lot Size: ±7,598 SF

• Sale Price: \$395,000 **REDUCED!** \$350,000

• APN: 452-081-15

• Zoning: C-5, City of Fresno

- Building has a new roof (approx. 1 year ago) and a fenced yard area
- One (1) roll-up door
- In close proximity to Freeways 41 and 180 on/off ramps