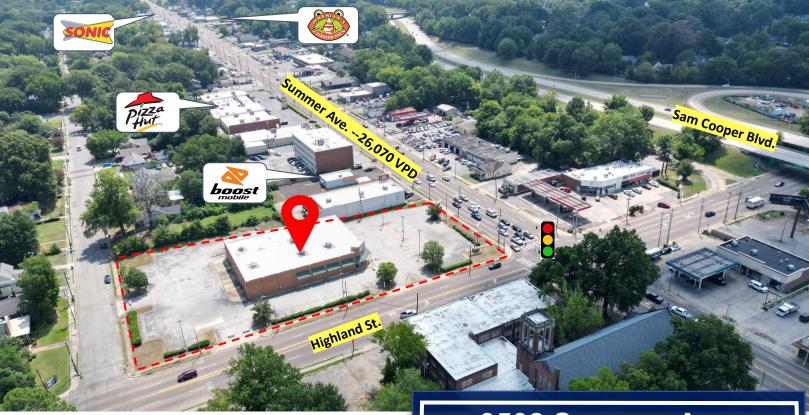

## Former Walgreens For Sale

**Stoplight Corner Location** 

\$1,990,000

14,392 SF on 1.88 AC

- Drive-thru building on a stoplight corner at Summer and Highland
- 76 Parking Spaces
- 26,070 Vehicles per day on Summer Ave.
- Growing area with city improvements to streetscape in progress

3502 Summer Ave. Memphis, TN 38122

Disclaimer: All information contained herein is from sources deemed reliable; however, no representation or warranty is made to the accuracy of the information.

**Melanie Myers Bland** 