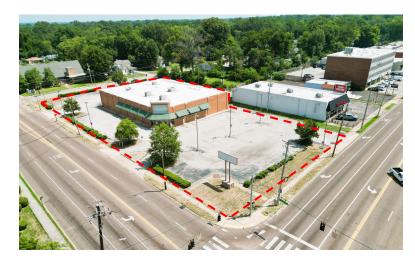

## Former Walgreens For Sale

**Stoplight Corner Location** 

\$1,990,000

14,392 SF on 1.88 AC

- Drive-thru building on a stoplight corner at Summer and Highland
- 76 Parking Spaces
- 26,070 Vehicles per day on Summer Ave.
- Growing area with city improvements to streetscape in progress

3502 Summer Ave. Memphis, TN 38122

Disclaimer: All information contained herein is from sources deemed reliable; however, no representation or warranty is made to the accuracy of the information.

**Melanie Myers Bland** 