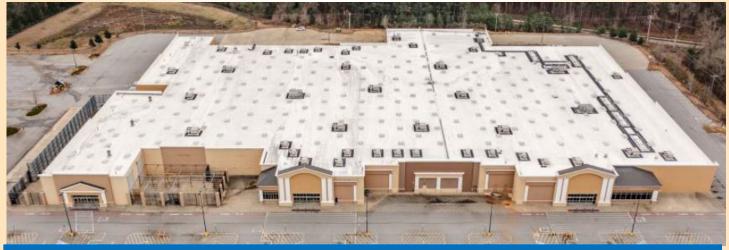

## FOR LEASE

1326 Bush River Road Columbia, SC 29210

## 803-931-0055 Fitzpatrick PROPERTIES, LLC

62,000 sq ft (divisible) Warehouse/Distribution @ \$9.00/sq ft
Outside Storage: Contact Broker for Rates

- City of Columbia / Lexington County
- Zoning: General Commercial District
- 100% HVAC
- Ceiling height: 22' to decking, 18' to support beam
- ESFR sprinkler system
- LED Lighting
- Year Built: 2007
- 1100 parking spaces

- 480/270 and 208/210 electrical available
- Sealed food grade floors
- Outside storage /laydown yard
- ± 0.2 miles to I-26
- ± 1.6 miles to I-20
- 8 miles to I-77
- ± 9 miles to CAE airport
- Dock doors: Contact Broker