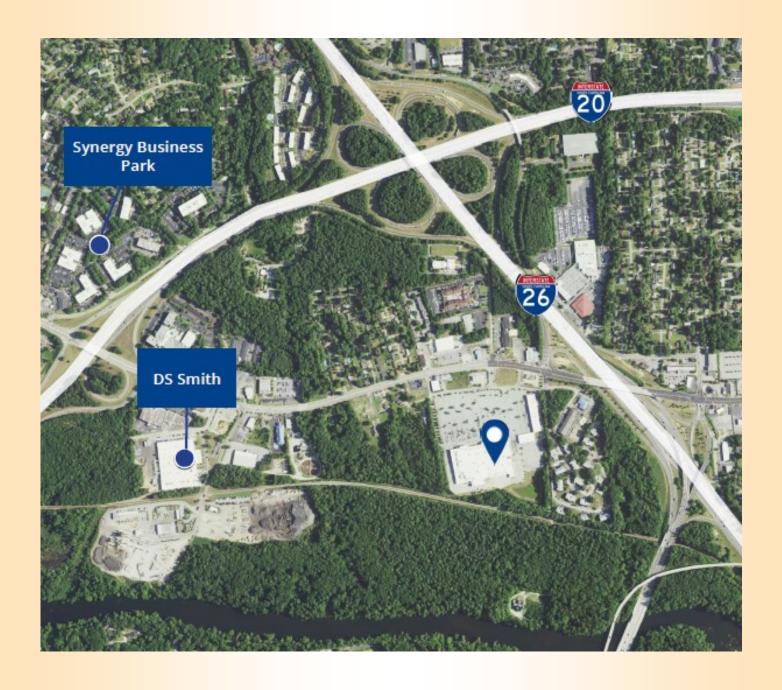

- 480/270 and 208/210 electrical available
- Sealed food grade floors
- Outside storage /laydown yard
- ± 0.2 miles to I-26
- ± 1.6 miles to I-20
- 8 miles to I-77
- ± 9 miles to CAE airport
- Dock doors: Contact Broker