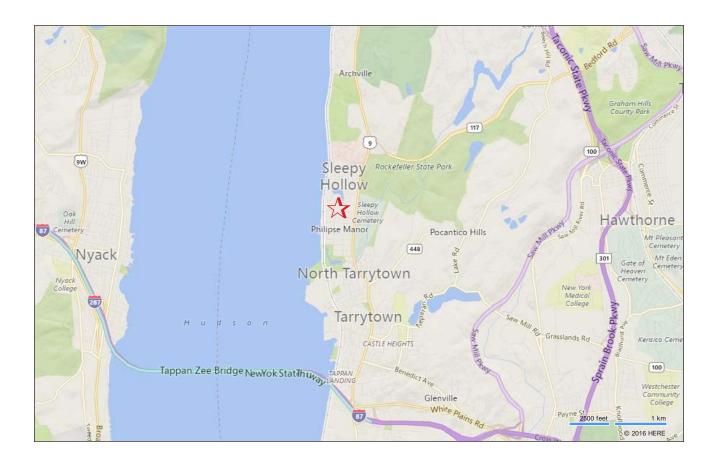

### Location Overview

600 Albany Post Road, Briarcliff Manor, NY

- Close proximity to major highways off U.S. Route 9 (I-287/Tappan Zee Bridge/ Taconic/Saw Mill/87/Sprain)
- · Within 1 mile of train station
- · Close proximity to \$1 billion mixed-use development Edge-on-Hudson
- 1 mile north of Regeneron campus
- Across street from Sleepy Hollow Country Club
- Bucolic setting on 9.42 acres