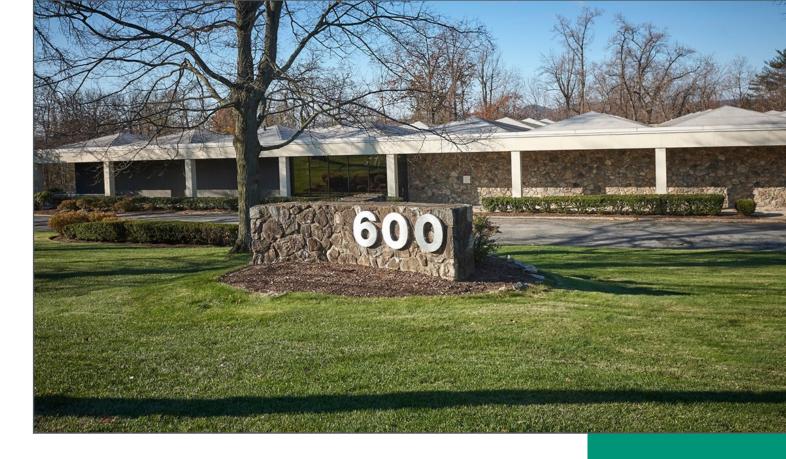

# 600 Albany Post Road

**Briarcliff Manor, New York** 

#### **BUILDING INFORMATION:**

- · Data Center / Flex-Industrial / Office
- 9.4 acres Potential Land-Play in Affluent Neighborhood Overlooking Sleepy Hollow Country Club
- 2,000 KW Backup Generator 2.2 MW of electricity capacity expandable to 4.25 MW
- · Redundant infrastructure
- Dock-high loading
- · Metro Networks BestWeb, Ion, Lightower

### Location Overview

600 Albany Post Road, Briarcliff Manor, NY

- Close proximity to major highways off U.S. Route 9 (I-287/Tappan Zee Bridge/ Taconic/Saw Mill/87/Sprain)
- · Within 1 mile of train station
- · Close proximity to \$1 billion mixed-use development Edge-on-Hudson
- 1 mile north of Regeneron campus
- Across street from Sleepy Hollow Country Club
- Bucolic setting on 9.42 acres