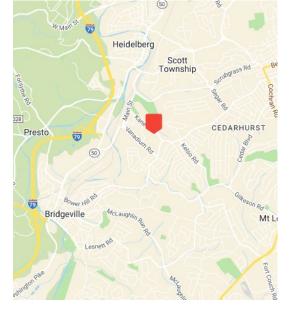

## FORMER K-8 SCHOOL & GYM FACILITY FOR LEASE

OUR LADY OF GRACE, 310 KANE BLVD.,PITTSBURGH, PA 15243

## **PROPERTY FEATURES:**

- 53,364 Total Rentable Square Footage Former K-8 Our Lady of Grace School and Gym Facility for Lease
  - 43,000 SF School Building with Cafeteria
  - 10,000 SF Gymnasium with Stage
  - Full sized Athletic field as well
- Ample surface parking surrounding the facilities
- For Lease "as-is"
  - NNN
  - Furniture Included
  - Buildings Secured with Video Monitoring System
- Recent partial roof replacement
- Zoned Scott Township R1 (Single Family Residential)