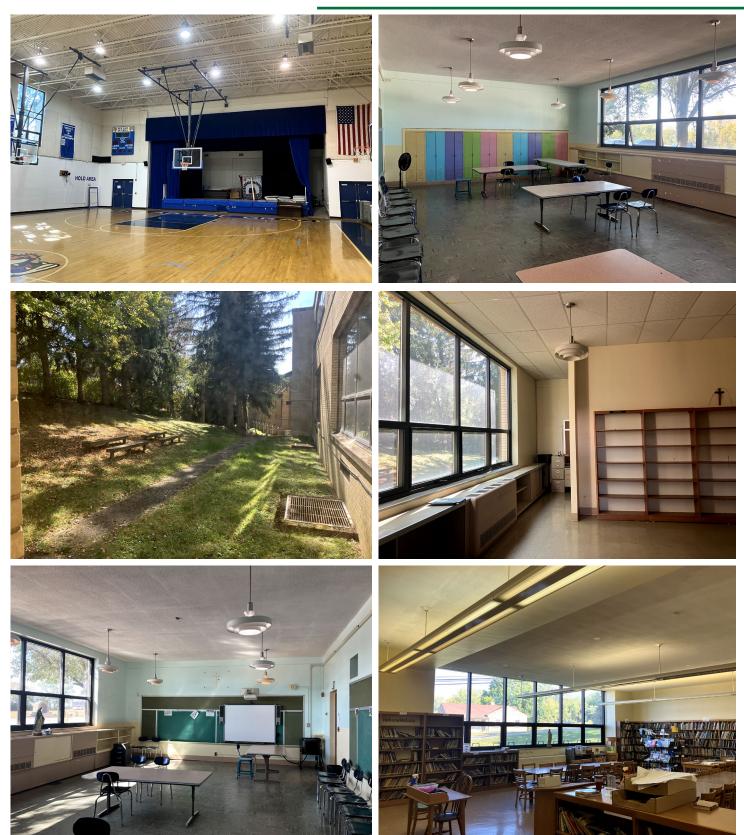

## FORMER K-8 SCHOOL & GYM FACILITY FOR LEASE

OUR LADY OF GRACE, 310 KANE BLVD.,PITTSBURGH, PA 15243

## **PROPERTY FEATURES:**

- 53,364 Total Rentable Square Footage Former K-8 Our Lady of Grace School and Gym Facility for Lease
  - 43,000 SF School Building with Cafeteria
  - 10,000 SF Gymnasium with Stage
  - Full sized Athletic field as well
- Ample surface parking surrounding the facilities
- For Lease "as-is"
  - NNN
  - Furniture Included
  - Buildings Secured with Video Monitoring System
- Recent partial roof replacement
- Zoned Scott Township R1 (Single Family Residential)