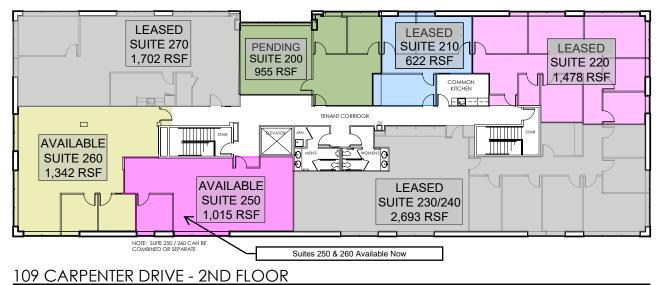

## **CARPENTER SQUARE** 107 & 109 CARPENTER DRIVE STERLING, VA

Office Space For Lease Near Dulles & Route 28

Office Leasing: **Peter Hackett** Phackett@PotomacDevGrp.com 571-299-4970

- Time to return to convenient, affordable, lower-density office space in the suburbs.
- Small suites & short terms available.
- EZ Access from Route 28.
- Minutes / Two miles to TWO future METRO stations.
- Ample on-site parking.
- Close to new Amazon Facilities, Northrop Grumman, Raytheon & Dulles Airport.
- Many suites have individual offices or a mix of partitioned offices & open spaces. Easier for your employees to maintain a healthy distance.
- Brokers welcome!