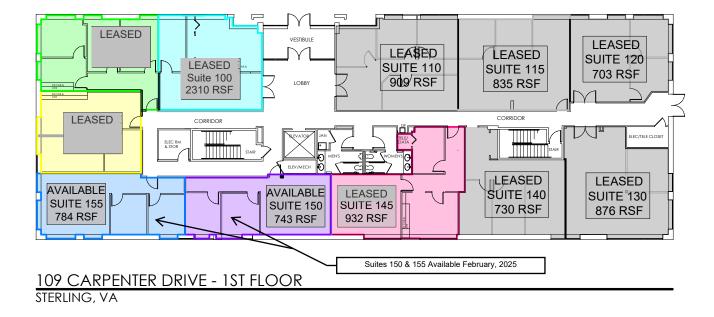

## **CARPENTER SQUARE** 107 & 109 CARPENTER DRIVE STERLING, VA

Office Space For Lease Near Dulles & Route 28

Office Leasing: **Peter Hackett** Phackett@PotomacDevGrp.com 571-299-4970

- Time to return to convenient, affordable, lower-density office space in the suburbs.
- Small suites & short terms available.
- EZ Access from Route 28.
- Minutes / Two miles to TWO future METRO stations.
- Ample on-site parking.
- Close to new Amazon Facilities, Northrop Grumman, Raytheon & Dulles Airport.
- Many suites have individual offices or a mix of partitioned offices & open spaces. Easier for your employees to maintain a healthy distance.
- Brokers welcome!