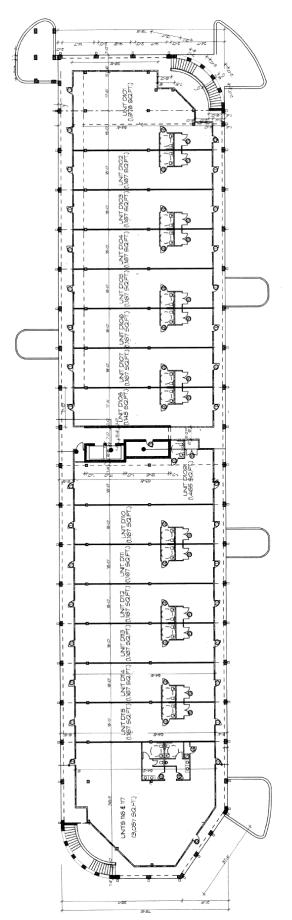

ft. up to 35,814 contiguous sq.ft. - offers flexibility to meet a variety of space needs such as office, retail, medical, restaurant, etc.

For more information, please contact: John Clark Bills, CCIM, SIOR Licensed Real Estate Broker 3920 RCA Boulevard, Suite 2002 Palm Beach Gardens, Florida 33410 (561)627-4000, ext. 4 Fax (561)625-9230



www.jcbills.com

Any information, statement, facts or figures presented herein, while not guaranteed or warranted, are secured from sources we consider reliable. However, we are not responsible for errors, omissions, prior sale or lease, or withdrawal from market or change in price without notice.





### FIRST FLOOR



## SECOND FLOOR



#### Building B

#### **FIRST FLOOR**



### **Building C**

## FIRST FLOOR



# SECOND FLOOR





## FIRST FLOOR



# SECOND FLOOR