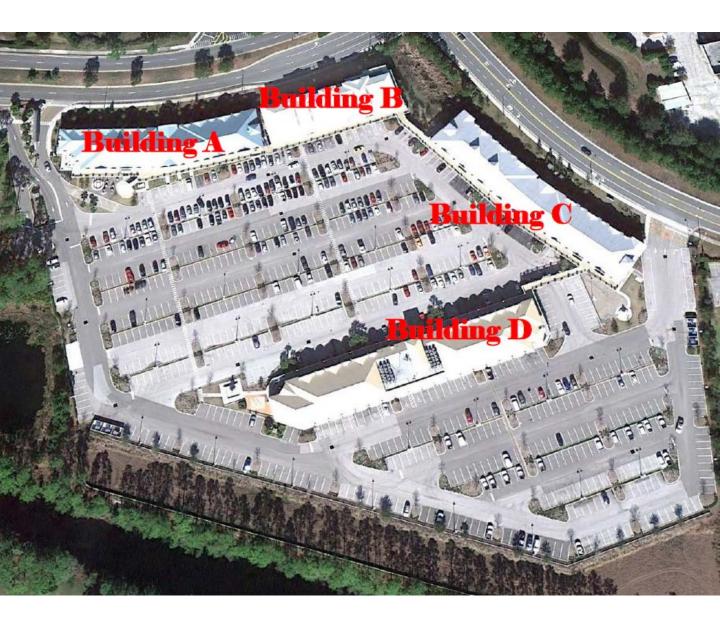

### RETAIL/OFFICE SPACE FOR LEASE 1,152 – 35,814 Sq. Ft.

City Marketplace is centrally located in the heart of Palm Coast's commercial corridor; convenient to major highways, hospital, hotels and airports

#### Building B

### **Building C**