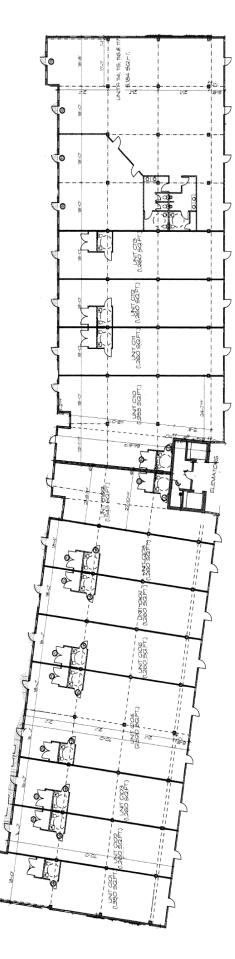

nd Retail spaces starting at 1,152 sq.ft. up to 35,814 contiguous sq.ft. - offers flexibility to meet a variety of space needs such as office, retail, medical, restaurant, etc.

For more information, please contact: John Clark Bills, CCIM, SIOR Licensed Real Estate Broker 3920 RCA Boulevard, Suite 2002 Palm Beach Gardens, Florida 33410 (561)627-4000, ext. 4 Fax (561)625-9230



www.jcbills.com

Any information, statement, facts or figures presented herein, while not guaranteed or warranted, are secured from sources we consider reliable. However, we are not responsible for errors, omissions, prior sale or lease, or withdrawal from market or change in price without notice.





### FIRST FLOOR



## SECOND FLOOR



#### Building B

#### **FIRST FLOOR**



### **Building C**

## FIRST FLOOR



# SECOND FLOOR





## FIRST FLOOR



# SECOND FLOOR