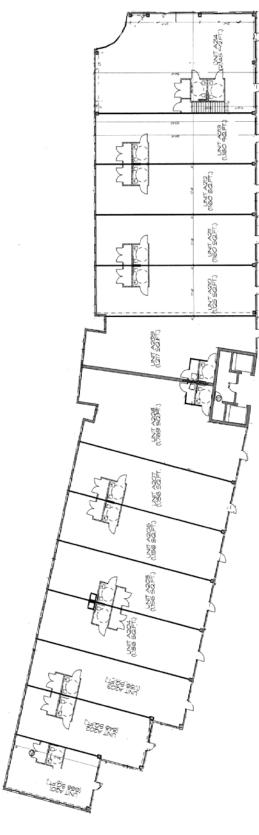

corridor; convenient to major highways, hospital, hotels and airports

Office and Retail spaces starting at 1,152 sq.ft. up to 35,814 contiguous sq.ft. - offers flexibility to meet a variety of space needs such as office, retail, medical, restaurant, etc.

For more information, please contact: John Clark Bills, CCIM, SIOR Licensed Real Estate Broker 3920 RCA Boulevard, Suite 2002 Palm Beach Gardens, Florida 33410 (561)627-4000, ext. 4 Fax (561)625-9230



www.jcbills.com

Any information, statement, facts or figures presented herein, while not guaranteed or warranted, are secured from sources we consider reliable. However, we are not responsible for errors, omissions, prior sale or lease, or withdrawal from market or change in price without notice.





### FIRST FLOOR



## SECOND FLOOR



#### Building B

#### **FIRST FLOOR**



### **Building C**

## FIRST FLOOR



# SECOND FLOOR





## FIRST FLOOR



# SECOND FLOOR