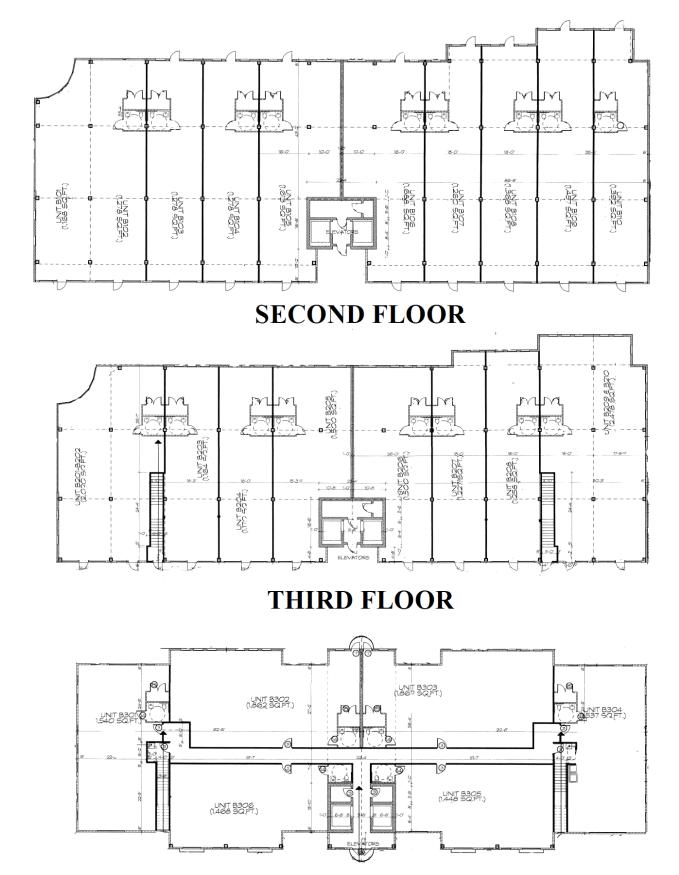

ospital, hotels and airports

Office and Retail spaces starting at 1,152 sq.ft. up to 35,814 contiguous sq.ft. - offers flexibility to meet a variety of space needs such as office, retail, medical, restaurant, etc.

For more information, please contact: John Clark Bills, CCIM, SIOR Licensed Real Estate Broker 3920 RCA Boulevard, Suite 2002 Palm Beach Gardens, Florida 33410 (561)627-4000, ext. 4 Fax (561)625-9230



www.jcbills.com

Any information, statement, facts or figures presented herein, while not guaranteed or warranted, are secured from sources we consider reliable. However, we are not responsible for errors, omissions, prior sale or lease, or withdrawal from market or change in price without notice.





### FIRST FLOOR



## SECOND FLOOR



#### Building B

#### **FIRST FLOOR**



### **Building C**

## FIRST FLOOR



# SECOND FLOOR





## FIRST FLOOR



# SECOND FLOOR