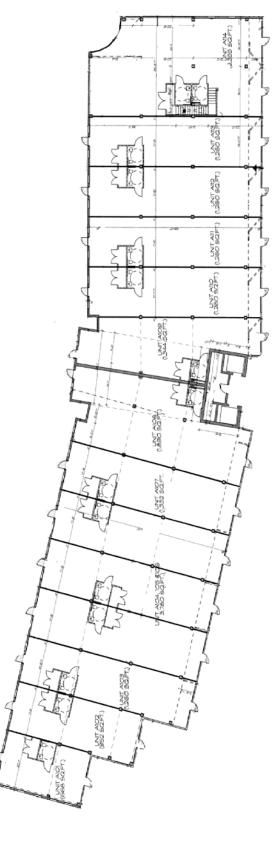

Coast's commercial corridor; convenient to major highways, hospital, hotels and airports

Office and Retail spaces starting at 1,152 sq.ft. up to 35,814 contiguous sq.ft. - offers flexibility to meet a variety of space needs such as office, retail, medical, restaurant, etc.

For more information, please contact: John Clark Bills, CCIM, SIOR Licensed Real Estate Broker 3920 RCA Boulevard, Suite 2002 Palm Beach Gardens, Florida 33410 (561)627-4000, ext. 4 Fax (561)625-9230



www.jcbills.com

Any information, statement, facts or figures presented herein, while not guaranteed or warranted, are secured from sources we consider reliable. However, we are not responsible for errors, omissions, prior sale or lease, or withdrawal from market or change in price without notice.





### FIRST FLOOR



## SECOND FLOOR



#### Building B

#### **FIRST FLOOR**



### **Building C**

## FIRST FLOOR



# SECOND FLOOR





## FIRST FLOOR



# SECOND FLOOR