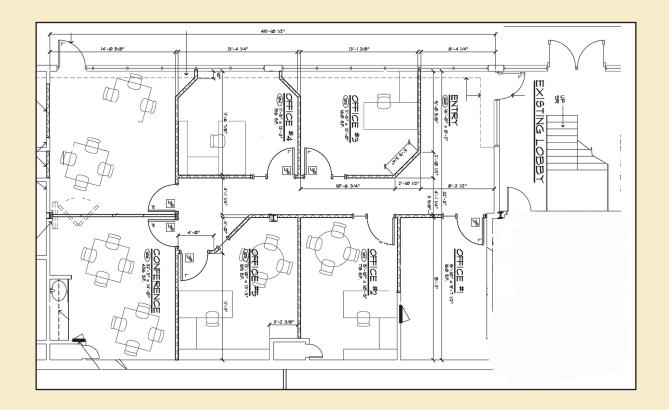

# Meadowlane shopping center

## **AVAILABLE FOR LEASE**

930 North 70<sup>th</sup> Street Lincoln, Nebraska 68505



**Property Type:** Retail/Office **Square Feet:** 1,650 Sq. Ft. **Lease Rate:** \$12.50 per Sq. Ft.

Construction: Brick

**Parking:** 4 stalls per 1,000 Sq. Ft. **Cross Streets:** 70<sup>th</sup> & Vine Streets

**Lease:** Modified Gross

#### **Additional Information**

Retail/office space available in Meadowlane Shopping Center. Fantastic location! Convenient front-door parking and free advertising on the digital marquee. Open your business at Meadowlane today!

 Population 68505:
 14,899

 Households 68505:
 6,529

 Household Income 68505:
 \$48,471





### 930 N. 70th 1,650 sq. ft.

#### **SPACE FEATURES**

Front door parking
Free use of digital sign





For more information or to take a tour, please contact:

RENEE HANSEN Senior Property Manager 402 489 8858 rhansen@hampton1.com

ASHLEY HOLMES Property Manager 402 489 8858 aholmes@hampton1.com

MICHELLE E. KEOGH President of Properties 402 489 8858 mkeogh@hampton1.com