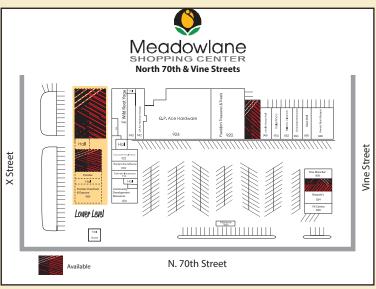

# Meadowlane shopping center

**Parking:** 4 stalls per 1,000 Sq. Ft. **Cross Streets:** 70<sup>th</sup> & Vine Streets

**Lease:** Modified Gross