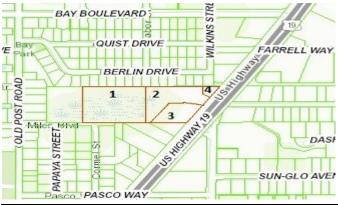

## Pasco Center Retail - Vacant Land 8231 US 19 North (SWC US 19/Siesta Lane) Port Richey, FL 34668

- Retail, Office, Bank, Restaurant.
- Great visibility, signage and access on busy US 19.
- 1 mile south of Gulf View Square Mall.
- Parcels #2-4 zoned C3; #1 zoned R2
- Traffic: 59,000 VPD on US 19
- 2020 RE Taxes: \$1,605.70

Site Plan

Pasco Center Retail - Vacant Land Port Richey, FL 34668 Мар

Pasco Center Retail - Vacant Land Port Richey, FL 34668