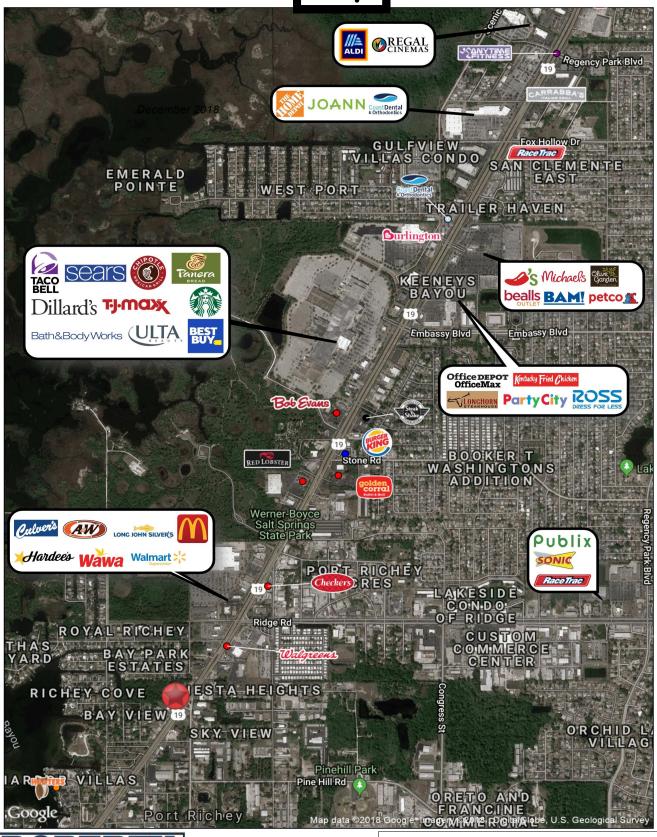

Site Plan

Pasco Center Retail - Vacant Land Port Richey, FL 34668 Мар

Pasco Center Retail - Vacant Land Port Richey, FL 34668