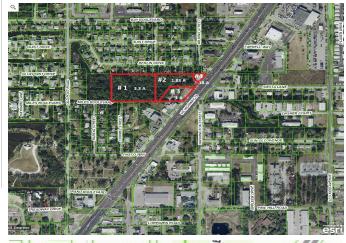

Site Plan

Pasco Center Retail - Vacant Land Port Richey, FL 34668 Мар

Pasco Center Retail - Vacant Land Port Richey, FL 34668