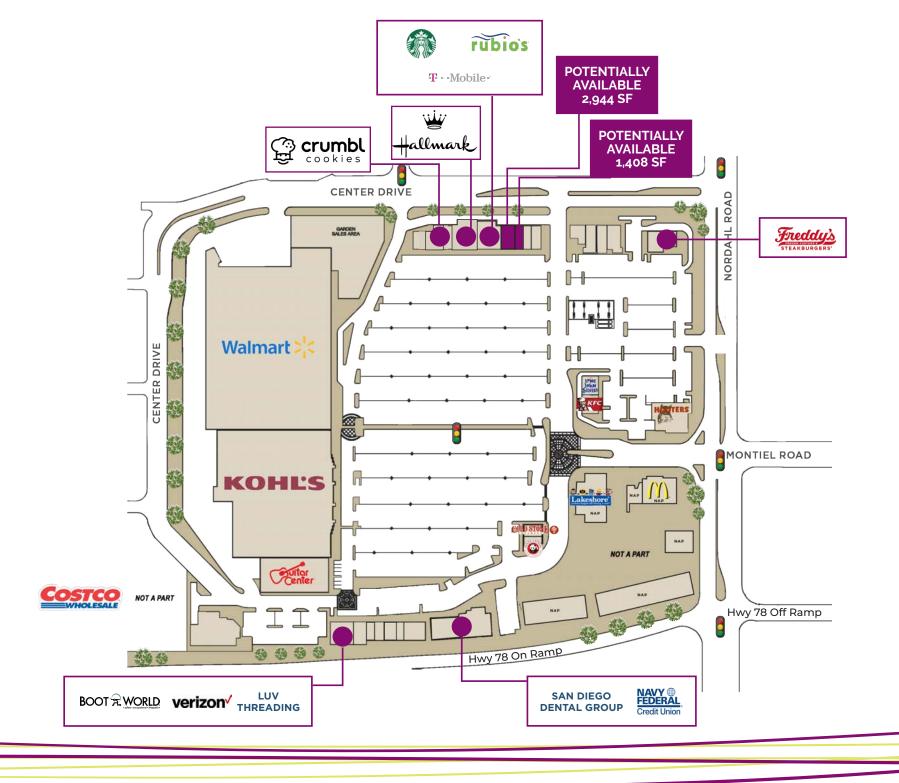

# SITE PLAN

| SUITE       | TENANT                              | SF      |
|-------------|-------------------------------------|---------|
| 732000      | Walmart                             | 135,924 |
| 720000      | Kohl's                              | 88,449  |
| 712000      | Guitar Center                       | 15,000  |
| 713000      | Singer Vac & Sew                    | 8,000   |
| 711101/2    | Verizon Wireless                    | 3,720   |
| 711103      | Holden Timeless Beauty              | 1,802   |
| 711104      | Luv Threading                       | 1,000   |
| 711105      | Postal Annex                        | 1,000   |
| 711106      | Holden Timesless Beauty             | 2,000   |
| 711108      | H & R Block                         | 1,520   |
| 711109      | Boot World                          | 1,975   |
| 709-101/102 | Pacific Dental Services             | 4,163   |
| 709-103     | Navy Federal Credit Union           | 4,948   |
| 751101      | T-Mobile                            | 2,000   |
| 75102       | Love Scrubs                         | 3,003   |
| 751103      | Crumble Cookies                     | 1,504   |
| 751104      | Professional Nail                   | 1,134   |
| 751105      | Hallmark                            | 4,000   |
| 751106      | Rubio's                             | 2,566   |
| 751107-8    | PizzaTime (Potentially Available)   | 2,944   |
| 751109      | Juice It Up (Potentially Available) | 1,408   |
| 751110      | Sushi Ya                            | 1,280   |
| 751111      | Starbucks                           | 1,600   |
| 763101/2    | Curry Craft                         | 2,400   |
| 763103      | Felix's BBQ                         | 1,716   |
| 763104      | The House of Pita                   | 1,250   |
| 763105      | Subway                              | 1,200   |
| 767000      | Freddy's Frozen Custard             | 3,480   |
| 775000      | Hooters                             | 5,600   |
| 771000      | KFC/Long John Silver's              | 3,300   |
| 708101      | Cold Stone Creamery                 | 1,240   |
| 708102      | Panda Express                       | 1,736   |