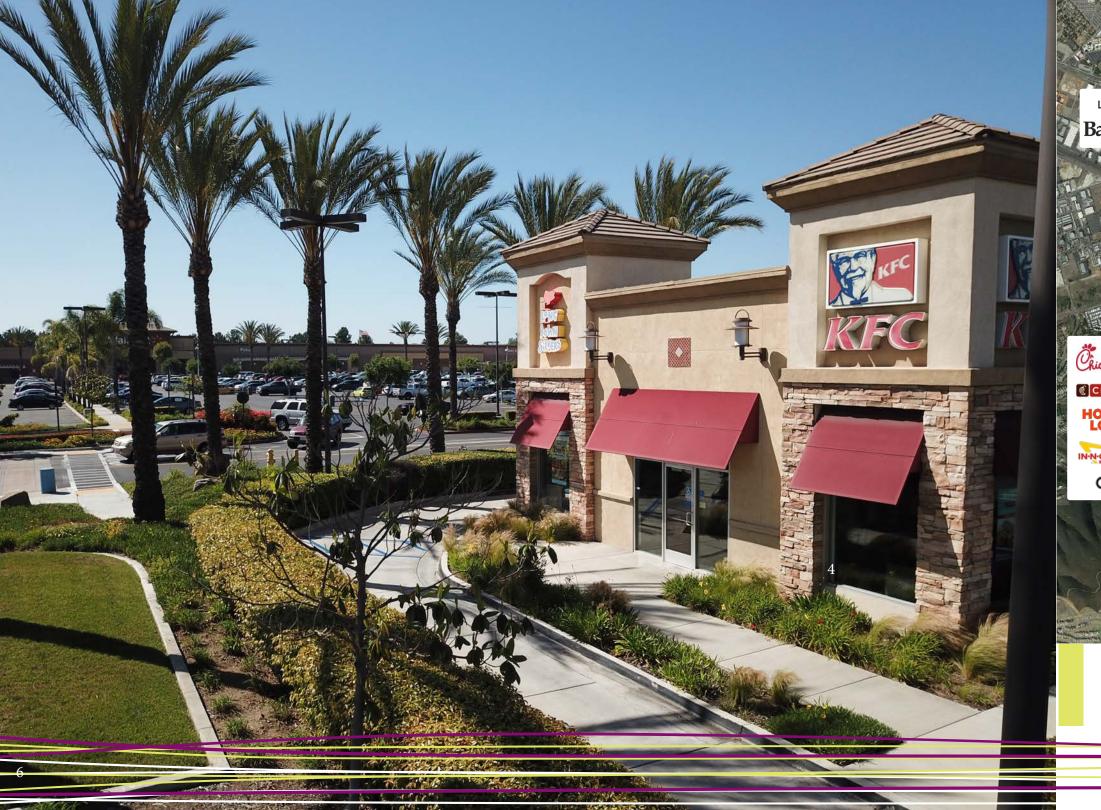

## FOR LEASE

- ±2,944 SF Restaurant Space Available
- ±1,408 SF Space Available

## **PROPERTY FEATURES**

- ±512,682 SF regional power center anchored by Walmart, Kohl's and Guitar Center.
- Strategically located at the NWC of Highway 78 and Nordahl Road with convenient access to I-15.
- Nordahl Marketplace services residents of both San Marcos and Escondido. Immediately adjacent to a newly remodeled Costco.
- Tenants Include: