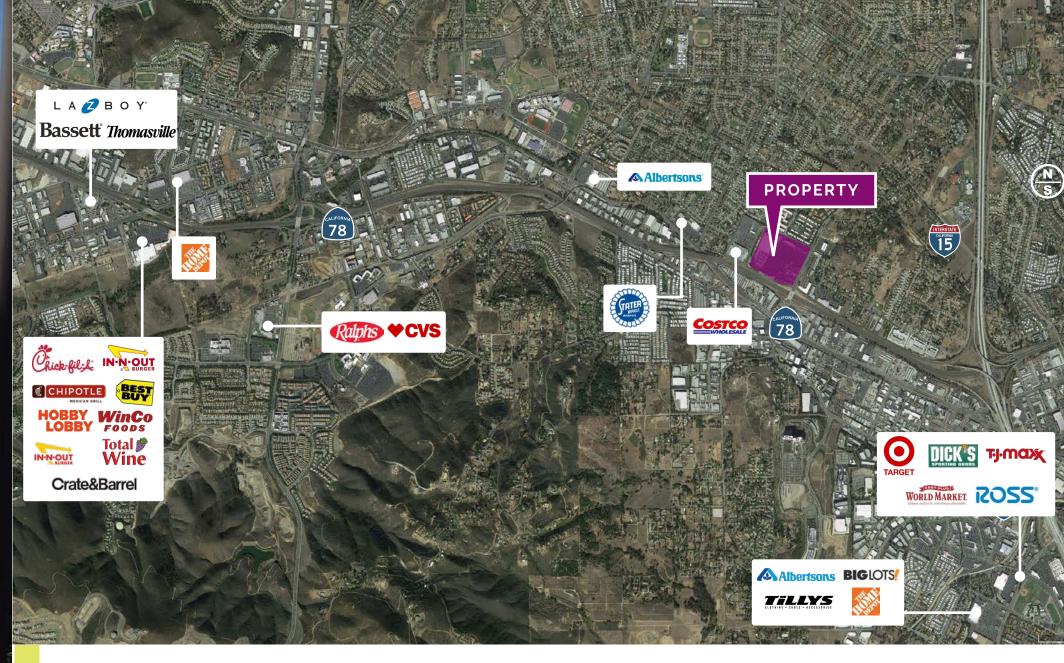

y Available)   | 2,944   |
| 751109      | Juice It Up (Potentially Available) | 1,408   |
| 751110      | Sushi Ya                            | 1,280   |
| 751111      | Starbucks                           | 1,600   |
| 763101/2    | Curry Craft                         | 2,400   |
| 763103      | Felix's BBQ                         | 1,716   |
| 763104      | The House of Pita                   | 1,250   |
| 763105      | Subway                              | 1,200   |
| 767000      | Freddy's Frozen Custard             | 3,480   |
| 775000      | Hooters                             | 5,600   |
| 771000      | KFC/Long John Silver's              | 3,300   |
| 708101      | Cold Stone Creamery                 | 1,240   |
| 708102      | Panda Express                       | 1,736   |







**COMPETITION AERIAL** 



# **DEMOGRAPHICS**



**Annual Visits** 11/1/23-10/31/24 1.9 Million Visitors 12.5% Increase Over Three Years



**Traffic Counts** Cars Per Day Nordahl Road: ±28,693 Hwy 78: ±188,819



Average HHI\* 1 Mile: \$110,973 3 Miles: \$113,887

5 Miles: \$125,104



**Population** 

1 Mile: 11,161 3 Miles: 118,149 Miles: 235,963



**Daytime Population** 

1 Mile: 9,664 3 Miles: 81,105 5 Miles: 146,645



### \*Disclaimer

- \*All information regarding this property is deemed to be reliable, however, no representation, guarantee or warranty is made to the accuracy thereof and is submitted subject to errors, omissions, change of price or withdrawal without notice.
- \*Figures and statements appearing on this form represent our best knowledge and belief based on inform