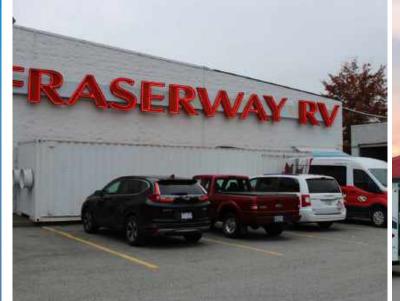

#### THE OPPORTUNITY

OPPORTUNITY TO LEASE A STRATEGICALLY LOCATED INDUSTRIAL PROPERTY WITH WAREHOUSE, OFFICE AND RETAIL, SITUATED ON 2.89 ACRES IN ANNACIS BUSINESS PARK.

- > CONVENTIONAL STRUCTURAL STEEL AND BLOCK FRAME CONSTRUCTION
- > EXCELLENT SIGNAGE EXPOSURE
- > EIGHT (8) GRADE LOADING DOORS
- > 21' 26'.5" CLEAR CEILING HEIGHT
- > TWO (2) COVERED DRIVE-THRU BAYS
- > HVAC INSTALLED THROUGHOUT PREMISES
- > 600 VOLTS / 400 AMPS, 3 PHASE, 4 WIRE
- COMPLETELY RENOVATED RETAIL SHOWROOM AREA WITH AMPLE NATURAL LIGHT
- > FULLY SPRINKLERED
- > AMPLE PARKING WITH PAVED SURFACE LOT
- > EXTENSIVE EXTERIOR GLAZING