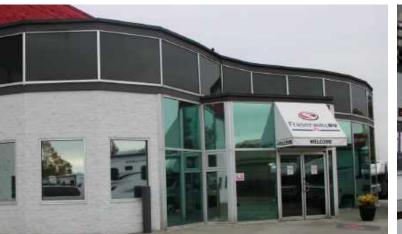

#### THE OPPORTUNITY

OPPORTUNITY TO LEASE A STRATEGICALLY LOCATED INDUSTRIAL PROPERTY WITH WAREHOUSE, OFFICE AND RETAIL, SITUATED ON 2.89 ACRES IN ANNACIS BUSINESS PARK.

- > CONVENTIONAL STRUCTURAL STEEL AND BLOCK FRAME CONSTRUCTION
- > EXCELLENT SIGNAGE EXPOSURE
- > EIGHT (8) GRADE LOADING DOORS
- > 21' 26'.5" CLEAR CEILING HEIGHT
- > TWO (2) COVERED DRIVE-THRU BAYS
- > HVAC INSTALLED THROUGHOUT PREMISES
- > 600 VOLTS / 400 AMPS, 3 PHASE, 4 WIRE
- COMPLETELY RENOVATED RETAIL SHOWROOM AREA WITH AMPLE NATURAL LIGHT
- > FULLY SPRINKLERED
- > AMPLE PARKING WITH PAVED SURFACE LOT
- > EXTENSIVE EXTERIOR GLAZING

#### **PROPERTY DESCRIPTION**

**AVAILABLE SIZE** Warehouse 10,477 SF

 Office
 7,784 SF

 Retail
 2,338 SF

Total Size 20,599 SF

**BASIC RENT** \$70,000.00 + GST per month

(includes Management Fees)

**ADDITIONAL RENT** Contact Agent