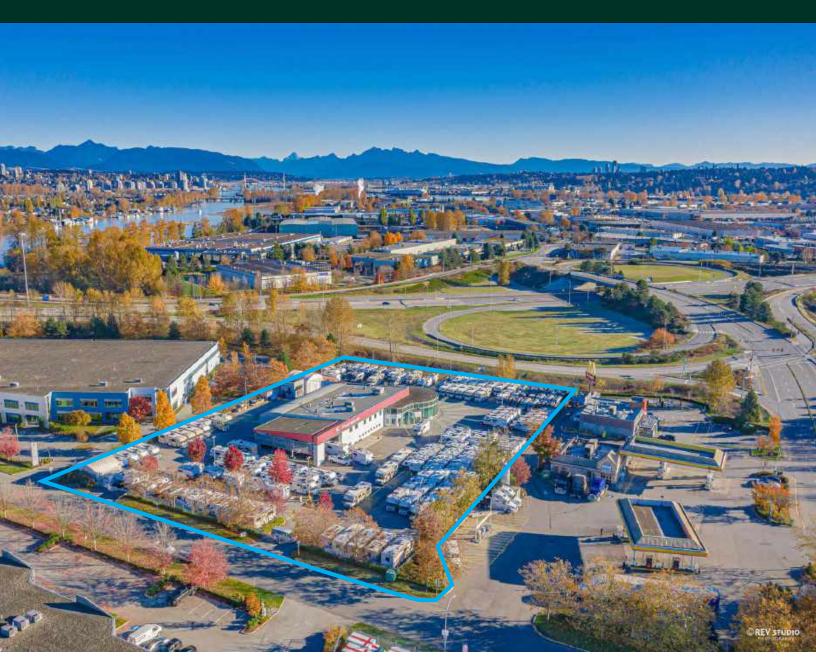

#### THE OPPORTUNITY

OPPORTUNITY TO LEASE A STRATEGICALLY LOCATED INDUSTRIAL PROPERTY WITH WAREHOUSE, OFFICE AND RETAIL, SITUATED ON 2.89 ACRES IN ANNACIS BUSINESS PARK.

- > CONVENTIONAL STRUCTURAL STEEL AND BLOCK FRAME CONSTRUCTION
- > EXCELLENT SIGNAGE EXPOSURE
- > EIGHT (8) GRADE LOADING DOORS
- > 21' 26'.5" CLEAR CEILING HEIGHT
- > TWO (2) COVERED DRIVE-THRU BAYS
- > HVAC INSTALLED THROUGHOUT PREMISES
- > 600 VOLTS / 400 AMPS, 3 PHASE, 4 WIRE
- COMPLETELY RENOVATED RETAIL SHOWROOM AREA WITH AMPLE NATURAL LIGHT
- > FULLY SPRINKLERED
- > AMPLE PARKING WITH PAVED SURFACE LOT
- > EXTENSIVE EXTERIOR GLAZING

# FOR LEASE 747 CLIVEDEN PLACE

ANNACIS BUSINESS PARK | DELTA, BC

The property is strategically located at the intersection of Cliveden Avenue and Cliveden Place, in the sought after Annacis Business Park. This location provides a central location and easy access to Highway 91, the Alex Fraser Bridge, and the South Fraser Perimeter Road (Highway 17).