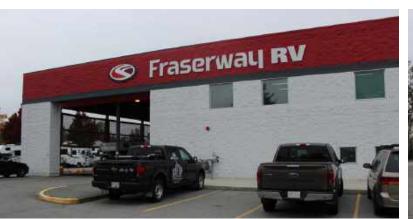

#### THE OPPORTUNITY

OPPORTUNITY TO LEASE A STRATEGICALLY LOCATED INDUSTRIAL PROPERTY WITH WAREHOUSE, OFFICE AND RETAIL, SITUATED ON 2.89 ACRES IN ANNACIS BUSINESS PARK.

- > CONVENTIONAL STRUCTURAL STEEL AND BLOCK FRAME CONSTRUCTION
- > EXCELLENT SIGNAGE EXPOSURE
- > EIGHT (8) GRADE LOADING DOORS
- > 21' 26'.5" CLEAR CEILING HEIGHT
- > TWO (2) COVERED DRIVE-THRU BAYS
- > HVAC INSTALLED THROUGHOUT PREMISES
- > 600 VOLTS / 400 AMPS, 3 PHASE, 4 WIRE
- COMPLETELY RENOVATED RETAIL SHOWROOM AREA WITH AMPLE NATURAL LIGHT
- > FULLY SPRINKLERED
- > AMPLE PARKING WITH PAVED SURFACE LOT
- > EXTENSIVE EXTERIOR GLAZING

#### **PROPERTY DESCRIPTION**

**AVAILABLE SIZE** Warehouse 10,477 SF

 Office
 7,784 SF

 Retail
 2,338 SF

Total Size 20,599 SF

**BASIC RENT** \$70,000.00 + GST per month

(includes Management Fees)

**ADDITIONAL RENT** Contact Agent