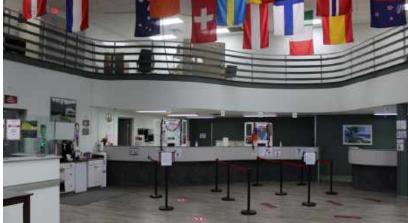

#### THE OPPORTUNITY

OPPORTUNITY TO LEASE A STRATEGICALLY LOCATED INDUSTRIAL PROPERTY WITH WAREHOUSE, OFFICE AND RETAIL, SITUATED ON 2.89 ACRES IN ANNACIS BUSINESS PARK.

- > CONVENTIONAL STRUCTURAL STEEL AND BLOCK FRAME CONSTRUCTION
- > EXCELLENT SIGNAGE EXPOSURE
- > EIGHT (8) GRADE LOADING DOORS
- > 21' 26'.5" CLEAR CEILING HEIGHT
- > TWO (2) COVERED DRIVE-THRU BAYS
- > HVAC INSTALLED THROUGHOUT PREMISES
- > 600 VOLTS / 400 AMPS, 3 PHASE, 4 WIRE
- COMPLETELY RENOVATED RETAIL SHOWROOM AREA WITH AMPLE NATURAL LIGHT
- > FULLY SPRINKLERED
- > AMPLE PARKING WITH PAVED SURFACE LOT
- > EXTENSIVE EXTERIOR GLAZING

#### **PROPERTY DESCRIPTION**

**AVAILABLE SIZE** Warehouse 10,477 SF

 Office
 7,784 SF

 Retail
 2,338 SF

Total Size 20,599 SF

**BASIC RENT** \$70,000.00 + GST per month

(includes Management Fees)

**ADDITIONAL RENT** Contact Agent