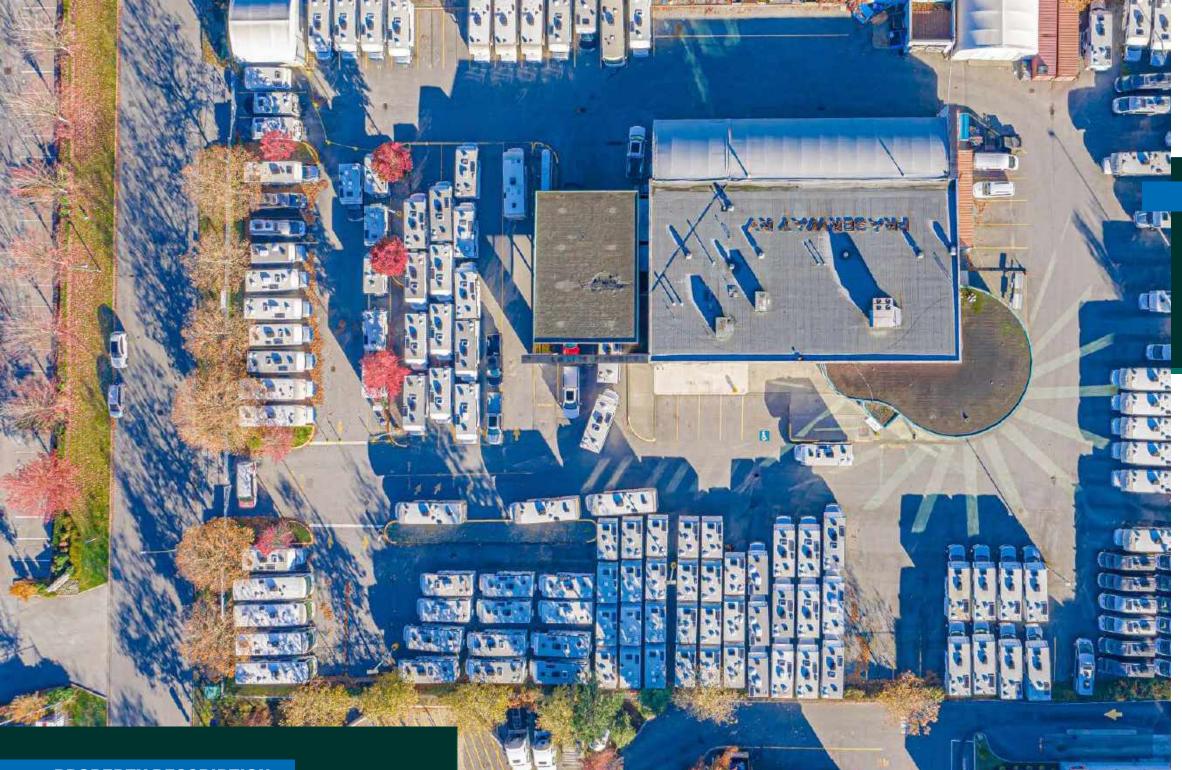

#### THE OPPORTUNITY

OPPORTUNITY TO LEASE A STRATEGICALLY LOCATED INDUSTRIAL PROPERTY WITH WAREHOUSE, OFFICE AND RETAIL, SITUATED ON 2.89 ACRES IN ANNACIS BUSINESS PARK.

- > CONVENTIONAL STRUCTURAL STEEL AND BLOCK FRAME CONSTRUCTION
- > EXCELLENT SIGNAGE EXPOSURE
- > EIGHT (8) GRADE LOADING DOORS
- > 21' 26'.5" CLEAR CEILING HEIGHT
- > TWO (2) COVERED DRIVE-THRU BAYS
- > HVAC INSTALLED THROUGHOUT PREMISES
- > 600 VOLTS / 400 AMPS, 3 PHASE, 4 WIRE
- COMPLETELY RENOVATED RETAIL SHOWROOM AREA WITH AMPLE NATURAL LIGHT
- > FULLY SPRINKLERED
- > AMPLE PARKING WITH PAVED SURFACE LOT
- > EXTENSIVE EXTERIOR GLAZING

#### **PROPERTY DESCRIPTION**

**AVAILABLE SIZE** Warehouse 10,477 SF

 Office
 7,784 SF

 Retail
 2,338 SF

Total Size 20,599 SF

**BASIC RENT** \$70,000.00 + GST per month

(includes Management Fees)

**ADDITIONAL RENT** Contact Agent