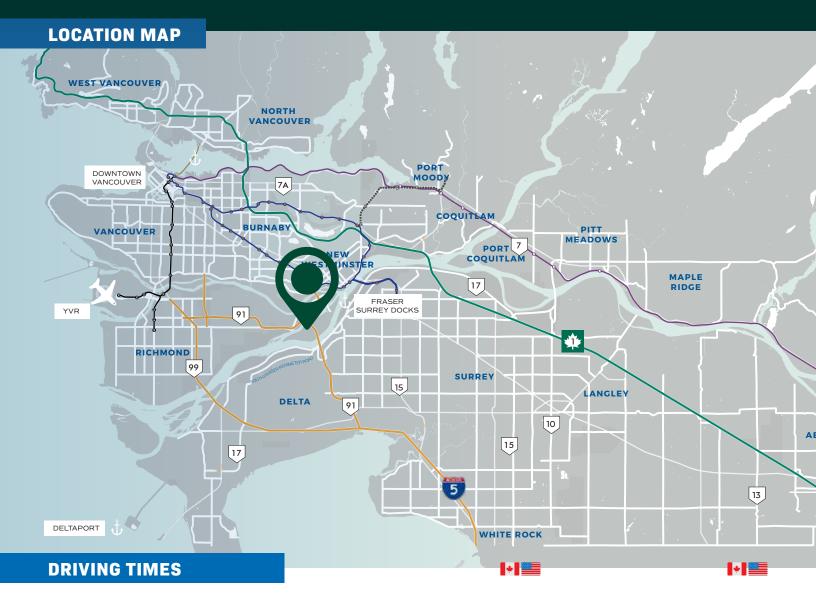

# FOR LEASE 747 CLIVEDEN PLACE

ANNACIS BUSINESS PARK | DELTA, BC

The property is strategically located at the intersection of Cliveden Avenue and Cliveden Place, in the sought after Annacis Business Park. This location provides a central location and easy access to Highway 91, the Alex Fraser Bridge, and the South Fraser Perimeter Road (Highway 17).