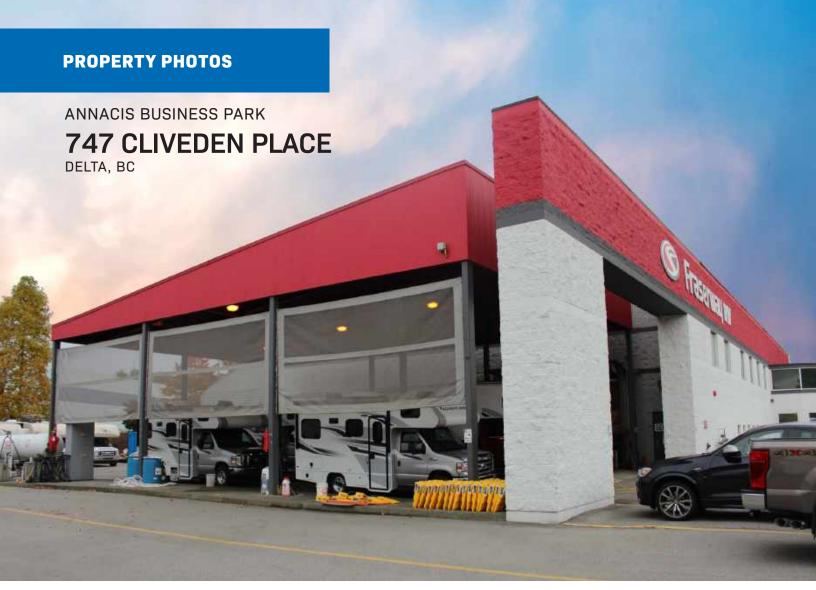

#### THE OPPORTUNITY

OPPORTUNITY TO LEASE A STRATEGICALLY LOCATED INDUSTRIAL PROPERTY WITH WAREHOUSE, OFFICE AND RETAIL, SITUATED ON 2.89 ACRES IN ANNACIS BUSINESS PARK.

- > CONVENTIONAL STRUCTURAL STEEL AND BLOCK FRAME CONSTRUCTION
- > EXCELLENT SIGNAGE EXPOSURE
- > EIGHT (8) GRADE LOADING DOORS
- > 21' 26'.5" CLEAR CEILING HEIGHT
- > TWO (2) COVERED DRIVE-THRU BAYS
- > HVAC INSTALLED THROUGHOUT PREMISES
- > 600 VOLTS / 400 AMPS, 3 PHASE, 4 WIRE
- COMPLETELY RENOVATED RETAIL SHOWROOM AREA WITH AMPLE NATURAL LIGHT
- > FULLY SPRINKLERED
- > AMPLE PARKING WITH PAVED SURFACE LOT
- > EXTENSIVE EXTERIOR GLAZING