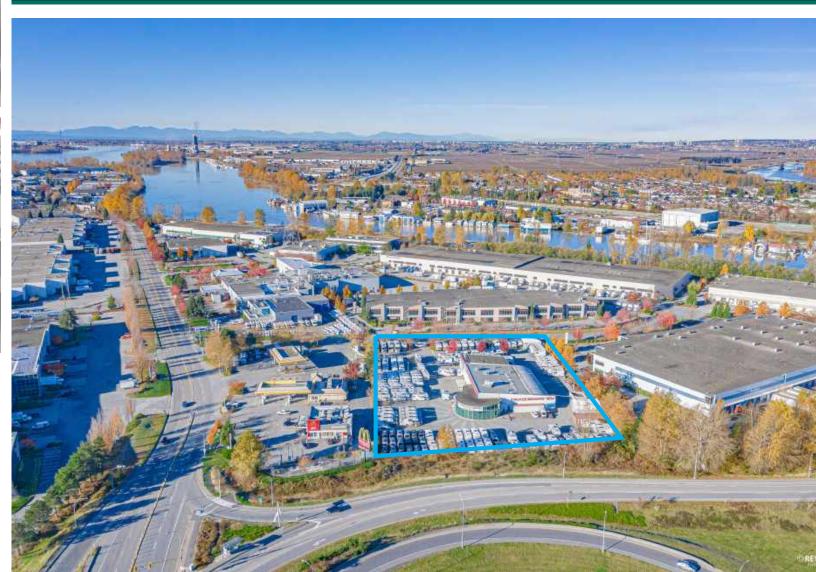

# FOR LEASE 747 CLIVEDEN PLACE

ANNACIS BUSINESS PARK | DELTA, BC

The property is strategically located at the intersection of Cliveden Avenue and Cliveden Place, in the sought after Annacis Business Park. This location provides a central location and easy access to Highway 91, the Alex Fraser Bridge, and the South Fraser Perimeter Road (Highway 17).