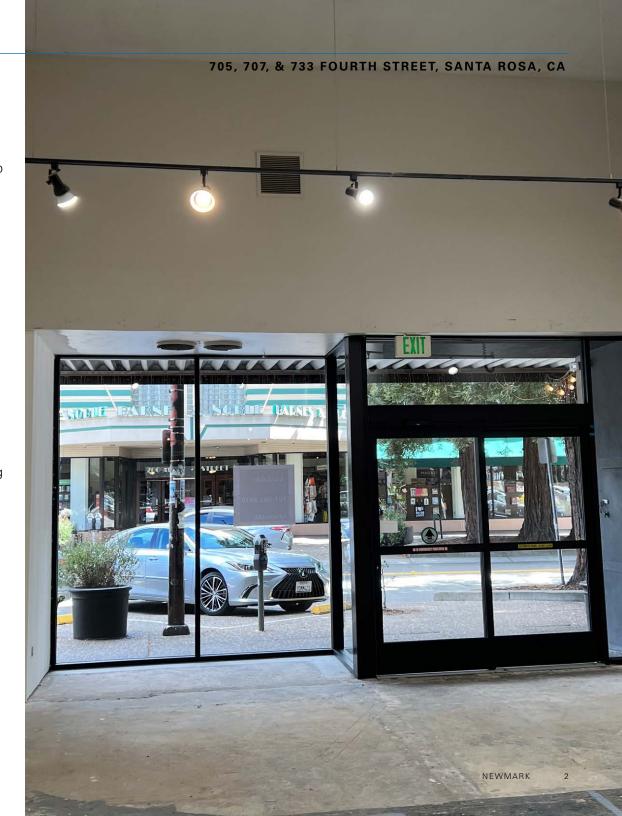

# 705, 707, & 733 FOURTH STREET, SANTA ROSA, CA

#### 705 4th Street ±1,834 RSF

Space has 18' ceiling height 3 skylights, private office, new handicap restroom, new automatic front door and 18' of store front glass.

#### 707 4th Street ±1,384 RSF

Space has 12' ceiling height, private office and 18' of store front glass