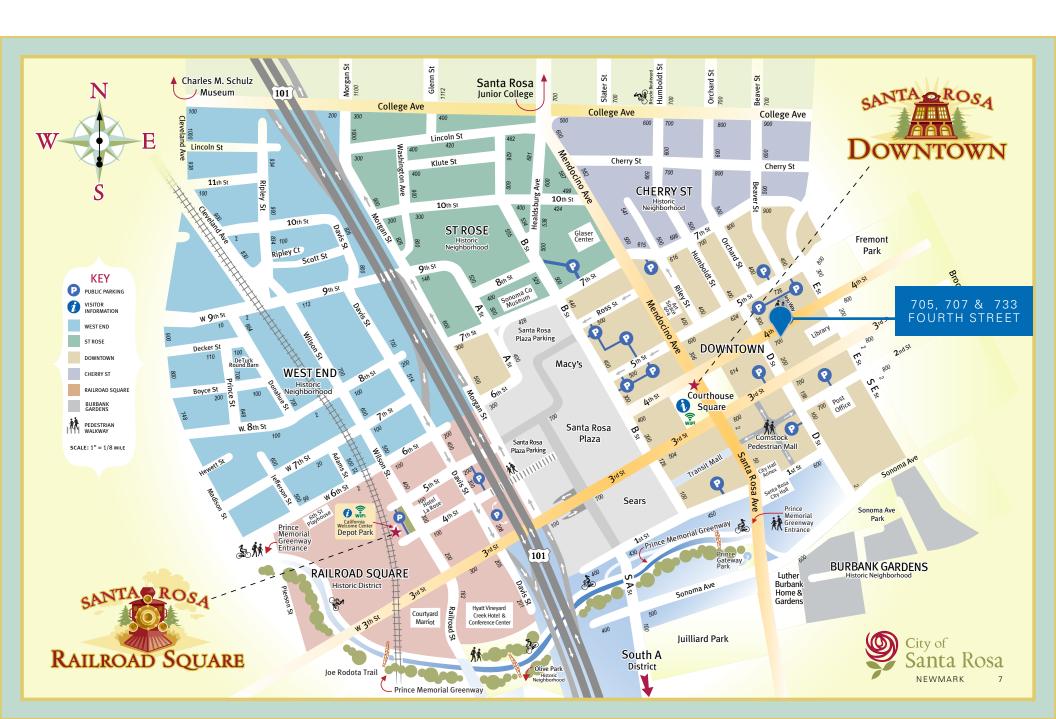

# Downtown Santa Rosa Location Map

705, 707, & 733 FOURTH STREET, SANTA ROSA, CA

# 705, 707, & 733 FOURTH STREET, SANTA ROSA, CA