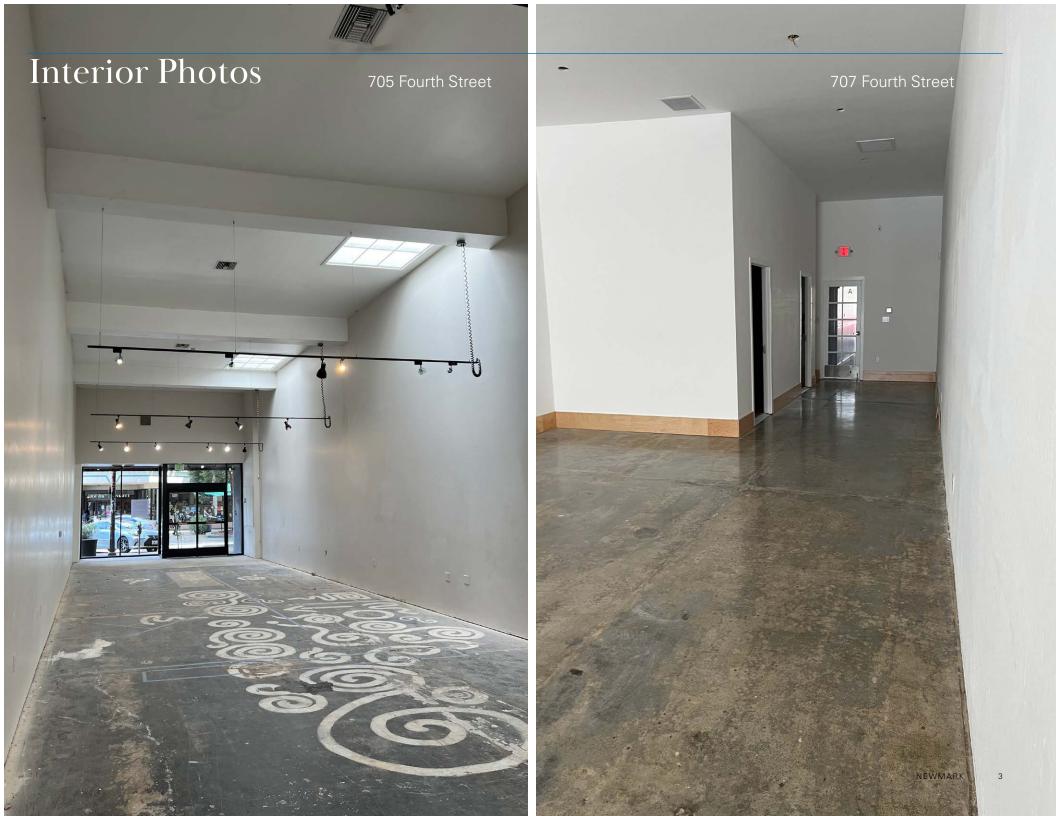

#### 705 4th Street ±1,834 RSF

Space has 18' ceiling height 3 skylights, private office, new handicap restroom, new automatic front door and 18' of store front glass.

#### 707 4th Street ±1,384 RSF

Space has 12' ceiling height, private office and 18' of store front glass