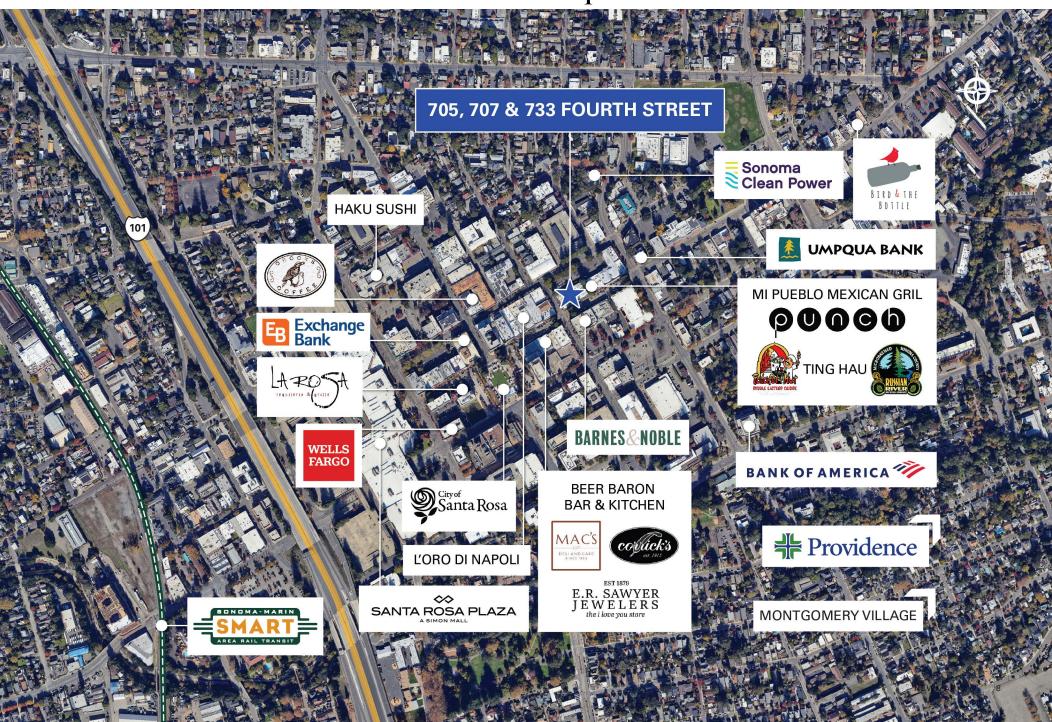

### **Neighbors**

In the heart of Downtown and steps from: Russian River Brewery, Barnes & Noble Book Store, Mi Pueblo Mexican Grill, Punch clothing store, E.R. Sawyers, Mac Deli, L'Oro Di Napoli, Energy Clean Power showroom, Umpqua Bank, Wells Fargo, Bank of America, Exchange Bank, Corrick's Stationery & Arts Trails Gallery, FedEx Office, Starubuck's, Ting Hua

#### **Comments**

- High Identity downtown retail space with signage on 4th Street
- Within blocks from Santa Rosa City Hall, State Office Building, U.S. Post Office and over ±300,000 SF of office buildings
- City parking meter in front and back of space
- Across the street from 5th St. Parking garage
- Over 1,100 apartment units completed, under construction or planned for downtown