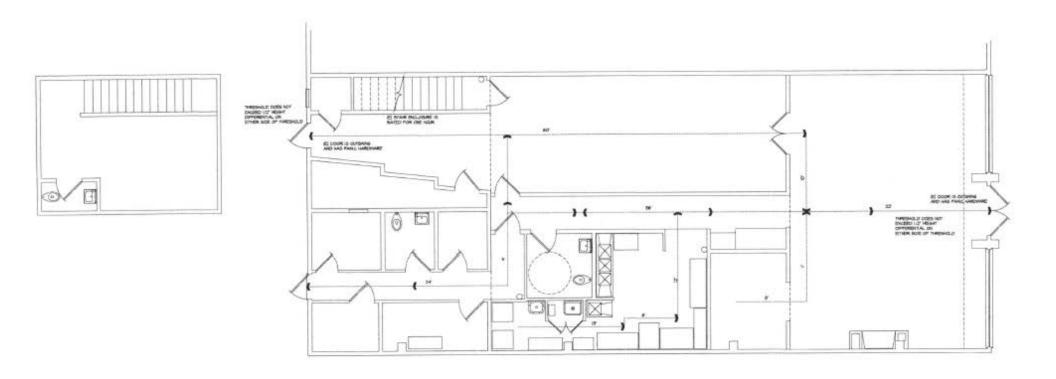

#### 705 4th Street ±1,834 RSF

Space has 18' ceiling height 3 skylights, private office, new handicap restroom, new automatic front door and 18' of store front glass.

#### 707 4th Street ±1,384 RSF

Space has 12' ceiling height, private office and 18' of store front glass

# 733 4th Street ±2,770 RSF

Offers 12' ceiling height, 33' of store front glass, 12' ceiling height and multiple private rooms and show room space.