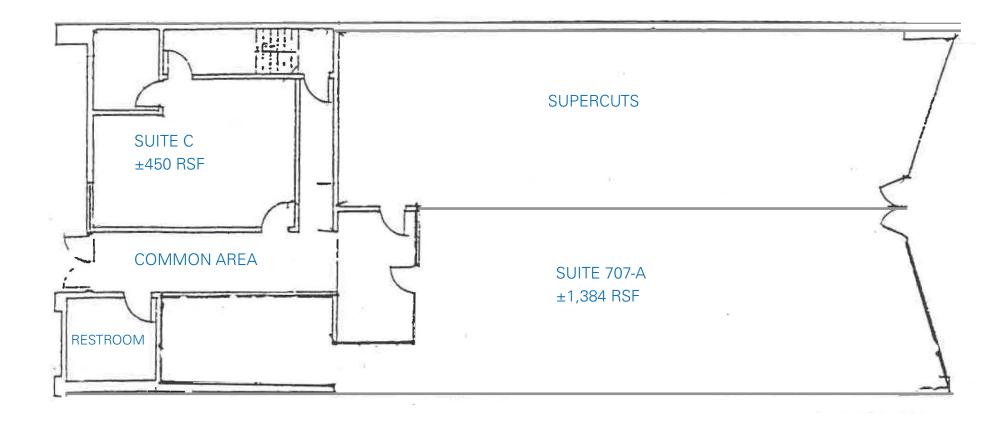

#### 707 4th Street ±1,384 RSF

Space has 12' ceiling height, private office and 18' of store front glass