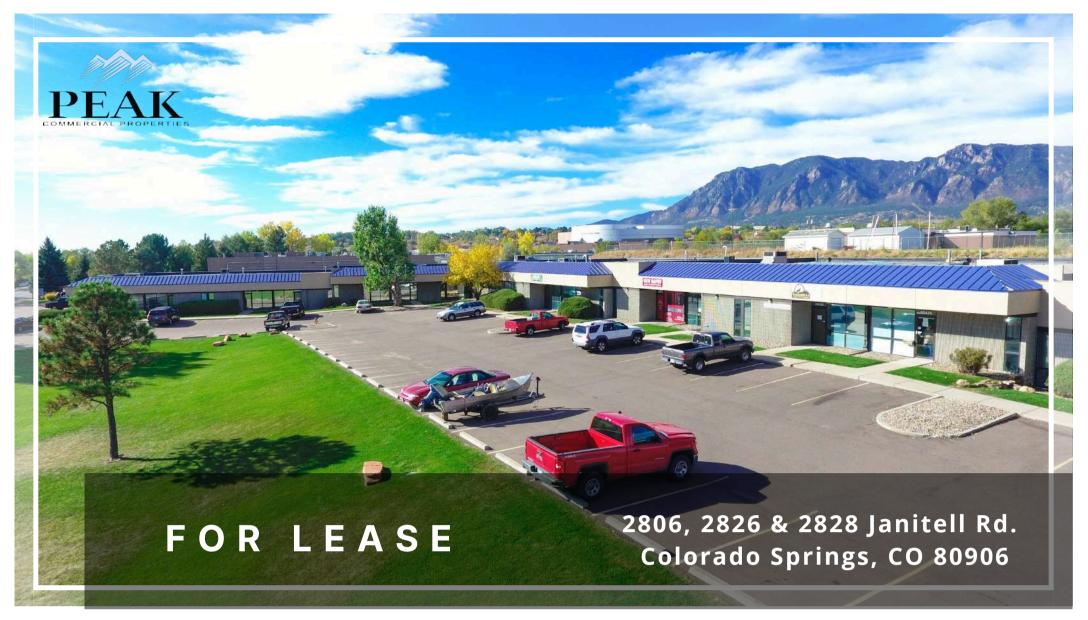

### PROPERTY SPECIFICATIONS

| 2  | LOCATION:        | 2806, 2826 & 2822 Janitell Rd.<br>Colorado Springs, CO 80906 |                      |
|----|------------------|--------------------------------------------------------------|----------------------|
| X  | SPACE AVAILABLE: | 2806:<br>2826 & 2828:                                        | 1,800 SF<br>3,650 SF |
| \$ | LEASE RATE:      | \$14.00 - \$16.00 , NNN                                      |                      |
|    | N N N :          |                                                              | \$4.00               |
|    | ZONING:          |                                                              | PIP 2                |

# WEAP

### **!** ADDITIONAL INFORMATION:

- 2826& 2828 Can separate or combine suites
- Mostly