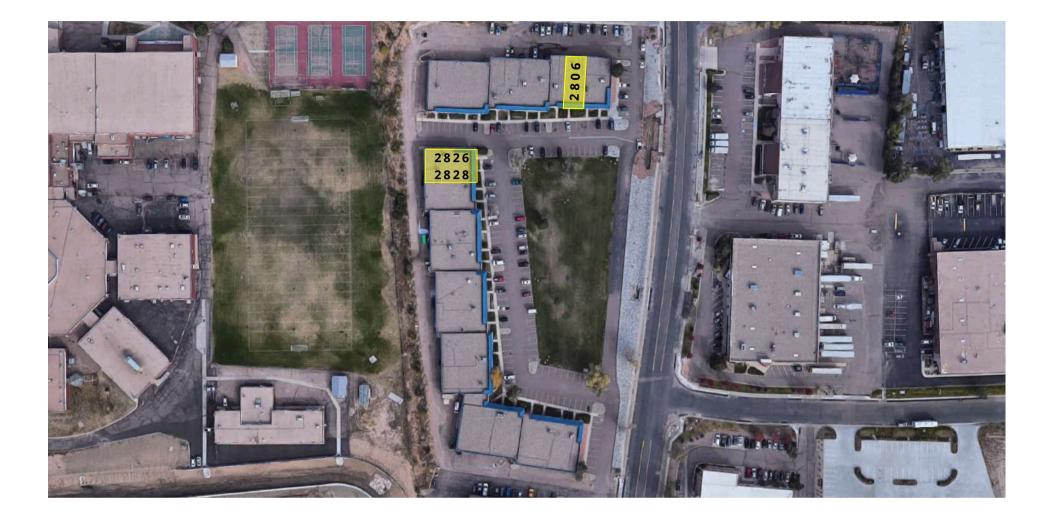

### AERIAL

### PROPERTY SPECIFICATIONS

| 2  | LOCATION:        | 2806, 2826 & 2822 Janitell Rd.<br>Colorado Springs, CO 80906 |                      |
|----|------------------|--------------------------------------------------------------|----------------------|
| X  | SPACE AVAILABLE: | 2806:<br>2826 & 2828:                                        | 1,800 SF<br>3,650 SF |
| \$ | LEASE RATE:      | \$14.00 - \$16.00 , NNN                                      |                      |
|    | N N N :          |                                                              | \$4.00               |
|    | ZONING:          |                                                              | PIP 2                |