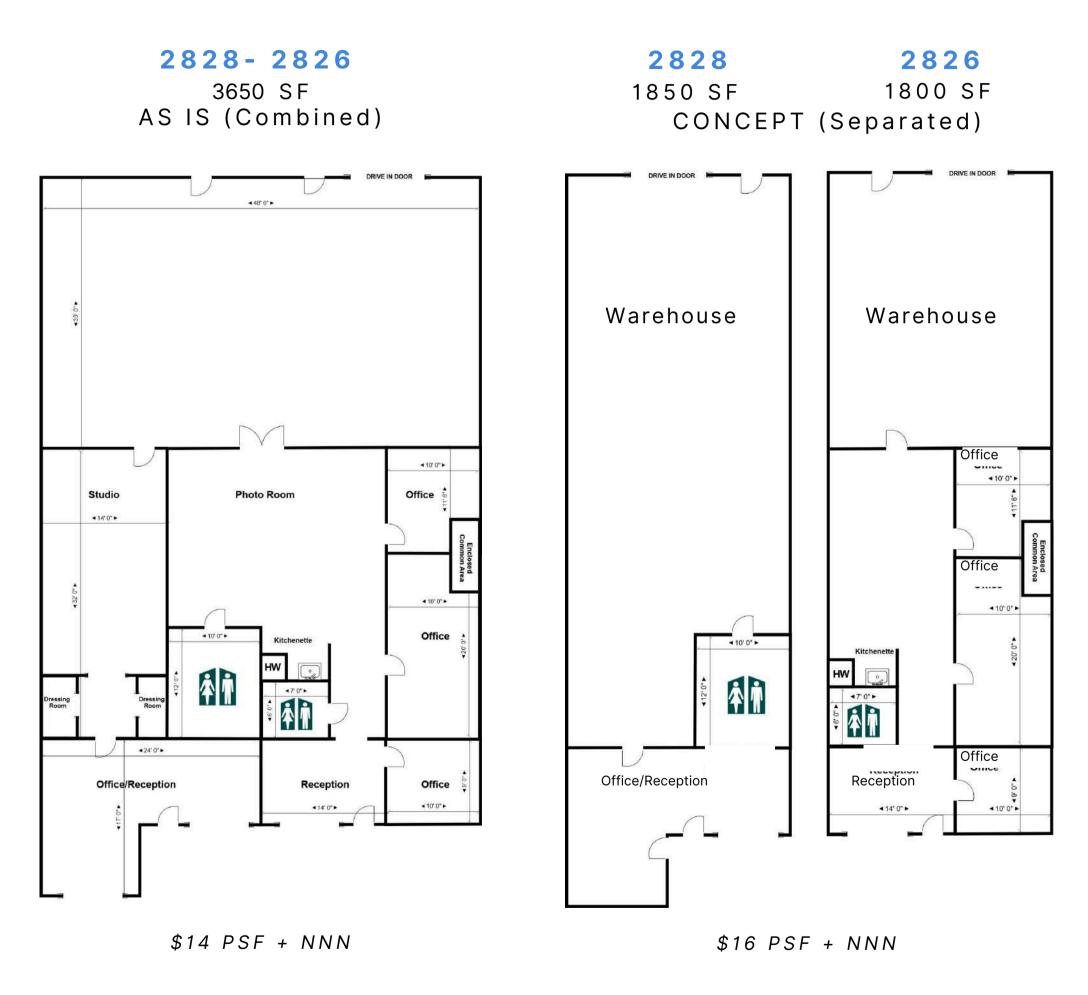

# FOR LEASE

2806, 2826 & 2828 Janitell Rd. Colorado Springs, CO 80906

**FLOOR PLAN** 

The particulars, details and visuals shown herein are intended to give a general idea of the property. As such, they are not to be relied upon as statements of fact.

### **!** ADDITIONAL INFORMATION:

- 2826& 2828 Can separate or combine suites
- Mostly warehouse space
- Drive In Door available

719.227.9987

Peak Commercial Properties believes information contained herein, while not guaranteed, is from sources they believe reliable. Price, terms, and information are subject to change without notice.