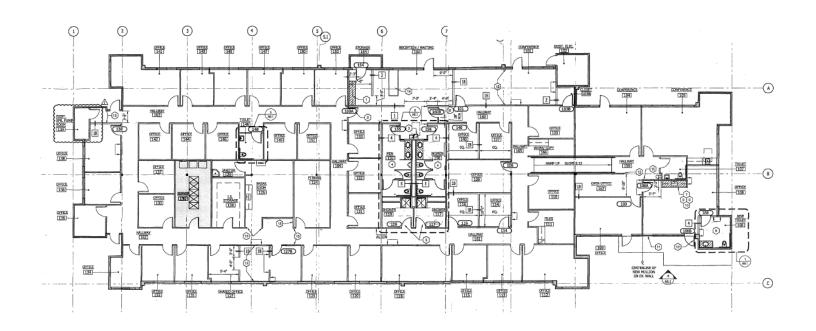

### **AVAILABLE SPACES**

| SUITE      | SIZE (SF) | LEASE TYPE | LEASE RATE    |
|------------|-----------|------------|---------------|
| Building D | 12,860 SF | NNN        | Call For Info |