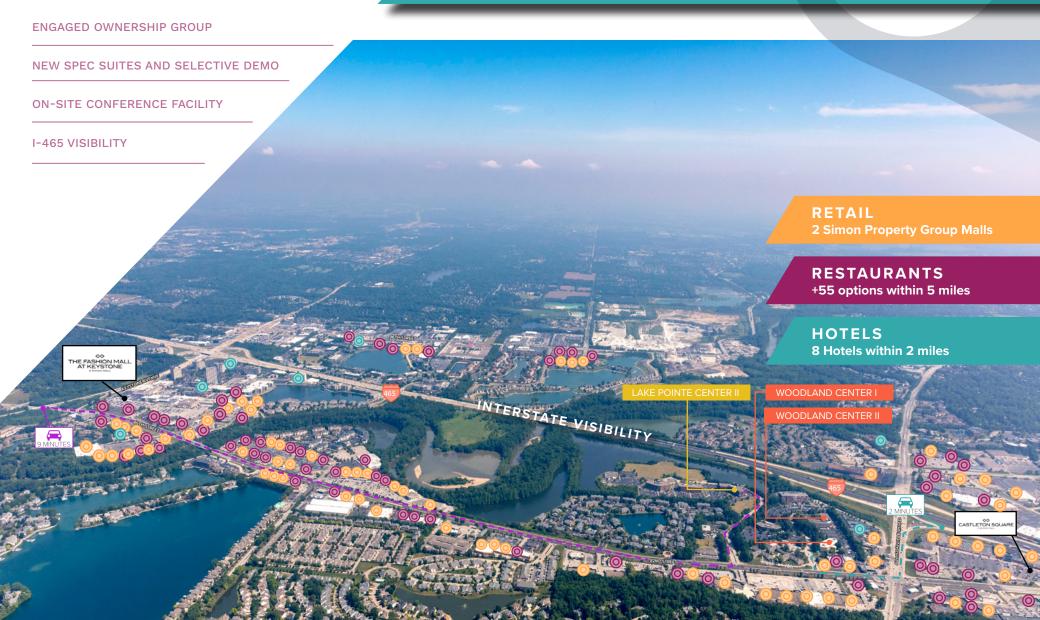

## PRIME OFFICE SPACE

Lake Pointe Center II is located in the highly regarded Allison Pointe Business Park on the northside of Indianapolis. The development features a 30-acre lake, rolling terrain and a serene, wooded landscape. There are two points of ingress/egress to the park with only a 3-minute drive to access I-465.