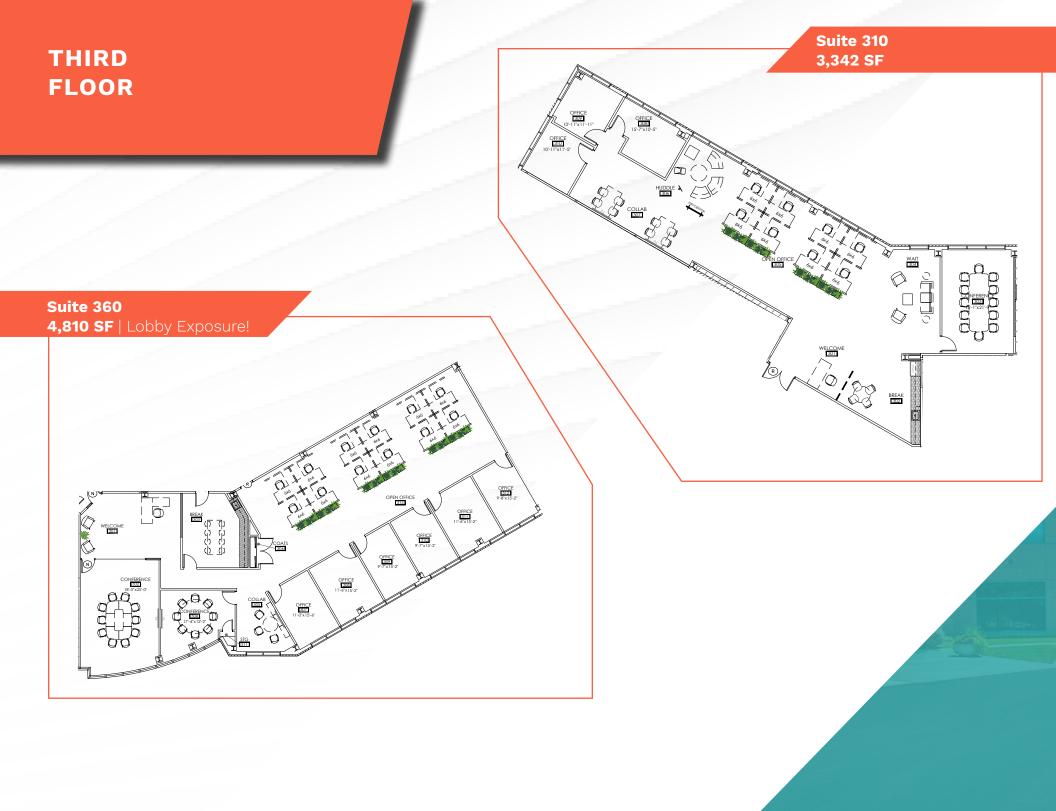

## PRIME OFFICE SPACE

Lake Pointe Center II is located in the highly regarded Allison Pointe Business Park on the northside of Indianapolis. The development features a 30-acre lake, rolling terrain and a serene, wooded landscape. There are two points of ingress/egress to the park with only a 3-minute drive to access I-465.