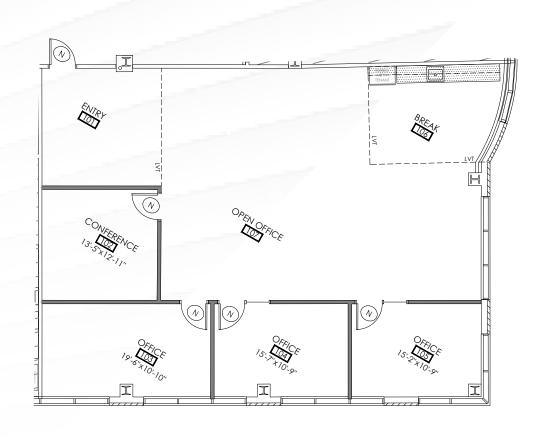

## **RECENT PROPERTY RENOVATIONS:**

NEW ROOF
RESURFACED PARKING LOT
ELEVATOR MODERNIZATION

LOBBY UPGRADES
LED LIGHTING
GOLF SIMULATOR

Suite 135 2,358 SF