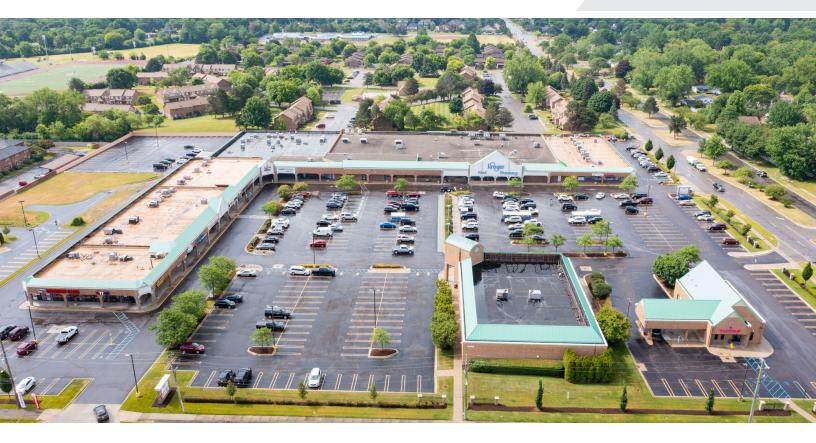

### Evergreen Plaza

19715-19961 W. 12 Mile Rd Southfield, Michigan 48076

### **Property Highlights**

- Rare Vacancy Available
- National Co-Tenancy: Kroger, The UPS Store, Subway, Express Med Urgent Care, New York Bagel Bakery, Dollar Village
- Out-Lot Opportunity
- Strategically Located within Close Proximity to I-696
- High Foot Traffic Counts / Excellent Traffic Counts
- Multiple Curb Cuts
- Signage Available
- Ample Parking

#### **OFFERING SUMMARY**

| Lease Rate:    | Contact Listing Agent(s) |
|----------------|--------------------------|
| Available SF:  | 3,340 - 10,880 SF        |
| Building Size: | 111,545 SF               |