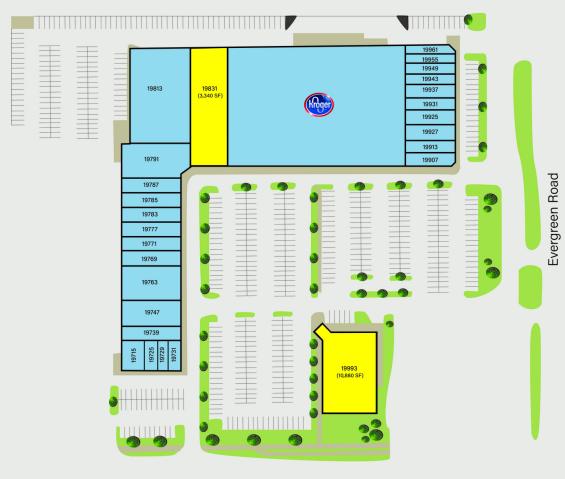

### **FOR LEASE**

| 19715 | Express Med Urgent Care    | 2,420 SF  |
|-------|----------------------------|-----------|
| 19725 | Express Med Urgent Care    | 1,154 SF  |
| 19729 | American Pride Tattoo      | 900 SF    |
| 19731 | New York Bagel             | 1,105 SF  |
| 19739 | B&A Chicken & Fish         | 1,350 SF  |
| 19747 | America's Best Eyeglass    | 3,150 SF  |
| 19763 | Dollar Village             | 4,995 SF  |
| 19769 | Subway                     | 1,800 SF  |
| 19771 | Cash Giant                 | 1,800 SF  |
| 19777 | Ivan's Suits & Alterations | 1,260 SF  |
| 19783 | INVU Wigs                  | 2,430 SF  |
| 19785 | UPS Store                  | 1,890 SF  |
| 19787 | Tiffanys Ladies Boutique   | 2,295 SF  |
| 19791 | Gigi's Playhouse           | 4,095 SF  |
| 19813 | Octapharma                 | 10,224 SF |
| 19831 | VACANT                     | 3,340 SF  |
| 19855 | Kroger                     | 48,575 SF |
| 19907 | Metro By T-Mobile          | 1,225 SF  |
| 19913 | Gamestop                   | 1,405 SF  |
| 19925 | Amos Los Taco              | 2,634 SF  |
| 19927 | Skywave Smokers            | 1,800 SF  |
| 19931 | Deluxe Dental              | 1,311 SF  |
| 19937 | Top Nail's                 | 1,173 SF  |
| 19943 | Nfinity Hair Salon         | 1,372 SF  |
| 19949 | Little Caesar's Pizza      | 1,210 SF  |
| 19955 | Tax Source Group           | 710 SF    |
| 19961 | Town Park Cleaners         | 1,435 SF  |
| 19993 | VACANT                     | 10,880 SF |