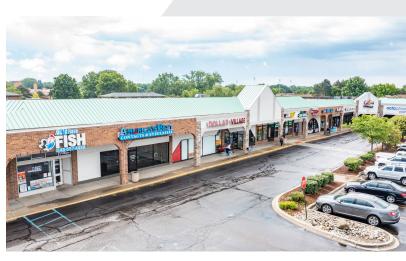

### **Property Highlights**

- Rare Vacancy Available
- National Co-Tenancy: Kroger, The UPS Store, Subway, Express Med Urgent Care, New York Bagel Bakery, Dollar Village
- Out-Lot Opportunity
- Strategically Located within Close Proximity to I-696
- High Foot Traffic Counts / Excellent Traffic Counts
- Multiple Curb Cuts
- Signage Available
- Ample Parking

### **FOR LEASE**

| 19715 | Express Med Urgent Care    | 2,420 SF  |
|-------|----------------------------|-----------|
| 19725 | Express Med Urgent Care    | 1,154 SF  |
| 19729 | American Pride Tattoo      | 900 SF    |
| 19731 | New York Bagel             | 1,105 SF  |
| 19739 | B&A Chicken & Fish         | 1,350 SF  |
| 19747 | America's Best Eyeglass    | 3,150 SF  |
| 19763 | Dollar Village             | 4,995 SF  |
| 19769 | Subway                     | 1,800 SF  |
| 19771 | Cash Giant                 | 1,800 SF  |
| 19777 | Ivan's Suits & Alterations | 1,260 SF  |
| 19783 | INVU Wigs                  | 2,430 SF  |
| 19785 | UPS Store                  | 1,890 SF  |
| 19787 | Tiffanys Ladies Boutique   | 2,295 SF  |
| 19791 | Gigi's Playhouse           | 4,095 SF  |
| 19813 | Octapharma                 | 10,224 SF |
| 19831 | VACANT                     | 3,340 SF  |
| 19855 | Kroger                     | 48,575 SF |
| 19907 | Metro By T-Mobile          | 1,225 SF  |
| 19913 | Gamestop                   | 1,405 SF  |
| 19925 | Amos Los Taco              | 2,634 SF  |
| 19927 | Skywave Smokers            | 1,800 SF  |
| 19931 | Deluxe Dental              | 1,311 SF  |
| 19937 | Top Nail's                 | 1,173 SF  |
| 19943 | Nfinity Hair Salon         | 1,372 SF  |
| 19949 | Little Caesar's Pizza      | 1,210 SF  |
| 19955 | Tax Source Group           | 710 SF    |
| 19961 | Town Park Cleaners         | 1,435 SF  |
| 19993 | VACANT                     | 10,880 SF |