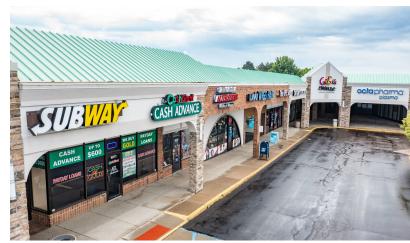

### Evergreen Plaza

19715-19961 W. 12 Mile Rd Southfield, Michigan 48076

### **Property Highlights**

- Rare Vacancy Available
- National Co-Tenancy: Kroger, The UPS Store, Subway, Express Med Urgent Care, New York Bagel Bakery, Dollar Village
- Out-Lot Opportunity
- Strategically Located within Close Proximity to I-696
- High Foot Traffic Counts / Excellent Traffic Counts
- Multiple Curb Cuts
- Signage Available
- Ample Parking

### **FOR LEASE**

| 19715 | Express Med Urgent Care    | 2,420 SF  |
|-------|----------------------------|-----------|
| 19725 | Express Med Urgent Care    | 1,154 SF  |
| 19729 | American Pride Tattoo      | 900 SF    |
| 19731 | New York Bagel             | 1,105 SF  |
| 19739 | B&A Chicken & Fish         | 1,350 SF  |
| 19747 | America's Best Eyeglass    | 3,150 SF  |
| 19763 | Dollar Village             | 4,995 SF  |
| 19769 | Subway                     | 1,800 SF  |
| 19771 | Cash Giant                 | 1,800 SF  |
| 19777 | Ivan's Suits & Alterations | 1,260 SF  |
| 19783 | INVU Wigs                  | 2,430 SF  |
| 19785 | UPS Store                  | 1,890 SF  |
| 19787 | Tiffanys Ladies Boutique   | 2,295 SF  |
| 19791 | Gigi's Playhouse           | 4,095 SF  |
| 19813 | Octapharma                 | 10,224 SF |
| 19831 | VACANT                     | 3,340 SF  |
| 19855 | Kroger                     | 48,575 SF |
| 19907 | Metro By T-Mobile          | 1,225 SF  |
| 19913 | Gamestop                   | 1,405 SF  |
| 19925 | Amos Los Taco              | 2,634 SF  |
| 19927 | Skywave Smokers            | 1,800 SF  |
| 19931 | Deluxe Dental              | 1,311 SF  |
| 19937 | Top Nail's                 | 1,173 SF  |
| 19943 | Nfinity Hair Salon         | 1,372 SF  |
| 19949 | Little Caesar's Pizza      | 1,210 SF  |
| 19955 | Tax Source Group           | 710 SF    |
| 19961 | Town Park Cleaners         | 1,435 SF  |
| 19993 | VACANT                     | 10,880 SF |