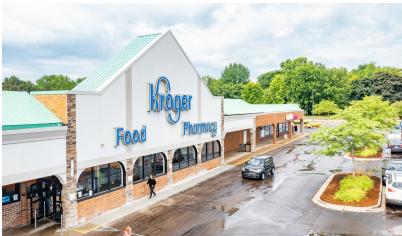

### Evergreen Plaza

19715-19961 W. 12 Mile Rd Southfield, Michigan 48076

### **Property Highlights**

- Rare Vacancy Available
- National Co-Tenancy: Kroger, The UPS Store, Subway, Express Med Urgent Care, New York Bagel Bakery, Dollar Village
- Out-Lot Opportunity
- Strategically Located within Close Proximity to I-696
- High Foot Traffic Counts / Excellent Traffic Counts
- Multiple Curb Cuts
- Signage Available
- Ample Parking

### **FOR LEASE**

| 19715 | Express Med Urgent Care    | 2,420 SF  |
|-------|----------------------------|-----------|
| 19725 | Express Med Urgent Care    | 1,154 SF  |
| 19729 | American Pride Tattoo      | 900 SF    |
| 19731 | New York Bagel             | 1,105 SF  |
| 19739 | B&A Chicken & Fish         | 1,350 SF  |
| 19747 | America's Best Eyeglass    | 3,150 SF  |
| 19763 | Dollar Village             | 4,995 SF  |
| 19769 | Subway                     | 1,800 SF  |
| 19771 | Cash Giant                 | 1,800 SF  |
| 19777 | Ivan's Suits & Alterations | 1,260 SF  |
| 19783 | INVU Wigs                  | 2,430 SF  |
| 19785 | UPS Store                  | 1,890 SF  |
| 19787 | Tiffanys Ladies Boutique   | 2,295 SF  |
| 19791 | Gigi's Playhouse           | 4,095 SF  |
| 19813 | Octapharma                 | 10,224 SF |
| 19831 | VACANT                     | 3,340 SF  |
| 19855 | Kroger                     | 48,575 SF |
| 19907 | Metro By T-Mobile          | 1,225 SF  |
| 19913 | Gamestop                   | 1,405 SF  |
| 19925 | Amos Los Taco              | 2,634 SF  |
| 19927 | Skywave Smokers            | 1,800 SF  |
| 19931 | Deluxe Dental              | 1,311 SF  |
| 19937 | Top Nail's                 | 1,173 SF  |
| 19943 | Nfinity Hair Salon         | 1,372 SF  |
| 19949 | Little Caesar's Pizza      | 1,210 SF  |
| 19955 | Tax Source Group           | 710 SF    |
| 19961 | Town Park Cleaners         | 1,435 SF  |
| 19993 | VACANT                     | 10,880 SF |