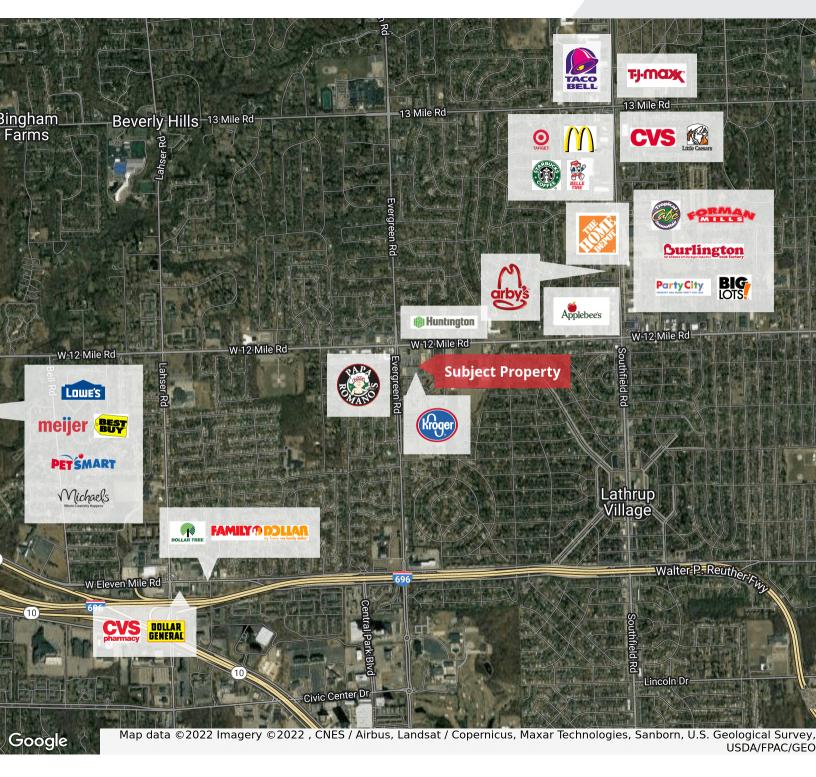

### **Property Highlights**

- Rare Vacancy Available
- National Co-Tenancy: Kroger, The UPS Store, Subway, Express Med Urgent Care, New York Bagel Bakery, Dollar Village
- Out-Lot Opportunity
- Strategically Located within Close Proximity to I-696
- High Foot Traffic Counts / Excellent Traffic Counts
- Multiple Curb Cuts
- Signage Available
- Ample Parking