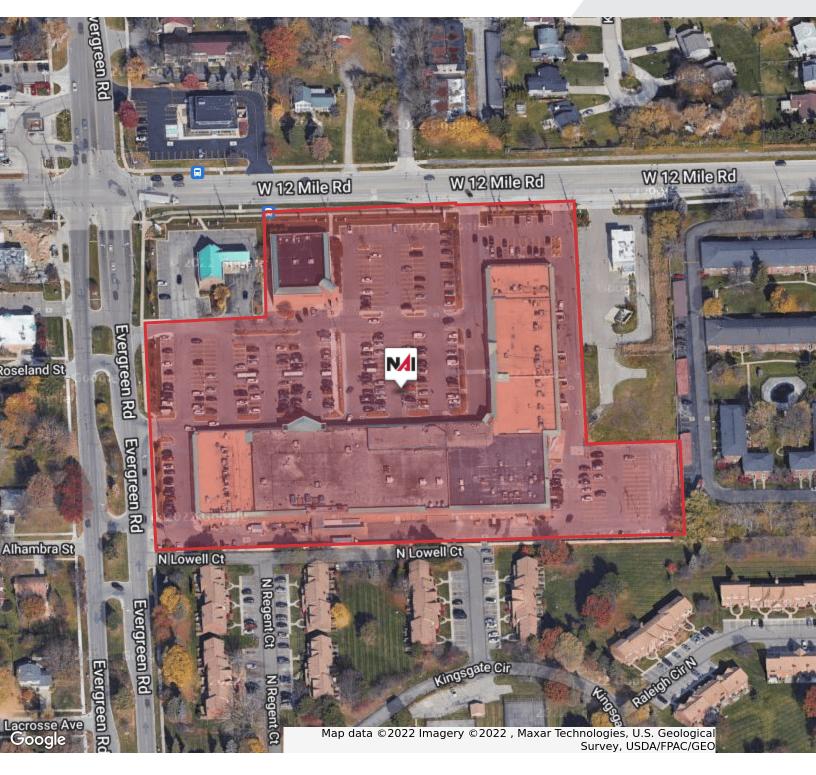

### Evergreen Plaza

19715-19961 W. 12 Mile Rd Southfield, Michigan 48076

### **Property Highlights**

- Rare Vacancy Available
- National Co-Tenancy: Kroger, The UPS Store, Subway, Express Med Urgent Care, New York Bagel Bakery, Dollar Village
- Out-Lot Opportunity
- Strategically Located within Close Proximity to I-696
- High Foot Traffic Counts / Excellent Traffic Counts
- Multiple Curb Cuts
- Signage Available
- Ample Parking