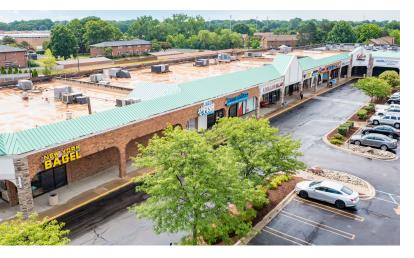

### Evergreen Plaza

19715-19961 W. 12 Mile Rd Southfield, Michigan 48076

### **Property Highlights**

- Rare Vacancy Available
- National Co-Tenancy: Kroger, The UPS Store, Subway, Express Med Urgent Care, New York Bagel Bakery, Dollar Village
- Out-Lot Opportunity
- Strategically Located within Close Proximity to I-696
- High Foot Traffic Counts / Excellent Traffic Counts
- Multiple Curb Cuts
- Signage Available
- Ample Parking

### **FOR LEASE**

| 19715 | Express Med Urgent Care    | 2,420 SF  |
|-------|----------------------------|-----------|
| 19725 | Express Med Urgent Care    | 1,154 SF  |
| 19729 | American Pride Tattoo      | 900 SF    |
| 19731 | New York Bagel             | 1,105 SF  |
| 19739 | B&A Chicken & Fish         | 1,350 SF  |
| 19747 | America's Best Eyeglass    | 3,150 SF  |
| 19763 | Dollar Village             | 4,995 SF  |
| 19769 | Subway                     | 1,800 SF  |
| 19771 | Cash Giant                 | 1,800 SF  |
| 19777 | Ivan's Suits & Alterations | 1,260 SF  |
| 19783 | INVU Wigs                  | 2,430 SF  |
| 19785 | UPS Store                  | 1,890 SF  |
| 19787 | Tiffanys Ladies Boutique   | 2,295 SF  |
| 19791 | Gigi's Playhouse           | 4,095 SF  |
| 19813 | Octapharma                 | 10,224 SF |
| 19831 | VACANT                     | 3,340 SF  |
| 19855 | Kroger                     | 48,575 SF |
| 19907 | Metro By T-Mobile          | 1,225 SF  |
| 19913 | Gamestop                   | 1,405 SF  |
| 19925 | Amos Los Taco              | 2,634 SF  |
| 19927 | Skywave Smokers            | 1,800 SF  |
| 19931 | Deluxe Dental              | 1,311 SF  |
| 19937 | Top Nail's                 | 1,173 SF  |
| 19943 | Nfinity Hair Salon         | 1,372 SF  |
| 19949 | Little Caesar's Pizza      | 1,210 SF  |
| 19955 | Tax Source Group           | 710 SF    |
| 19961 | Town Park Cleaners         | 1,435 SF  |
| 19993 | VACANT                     | 10,880 SF |