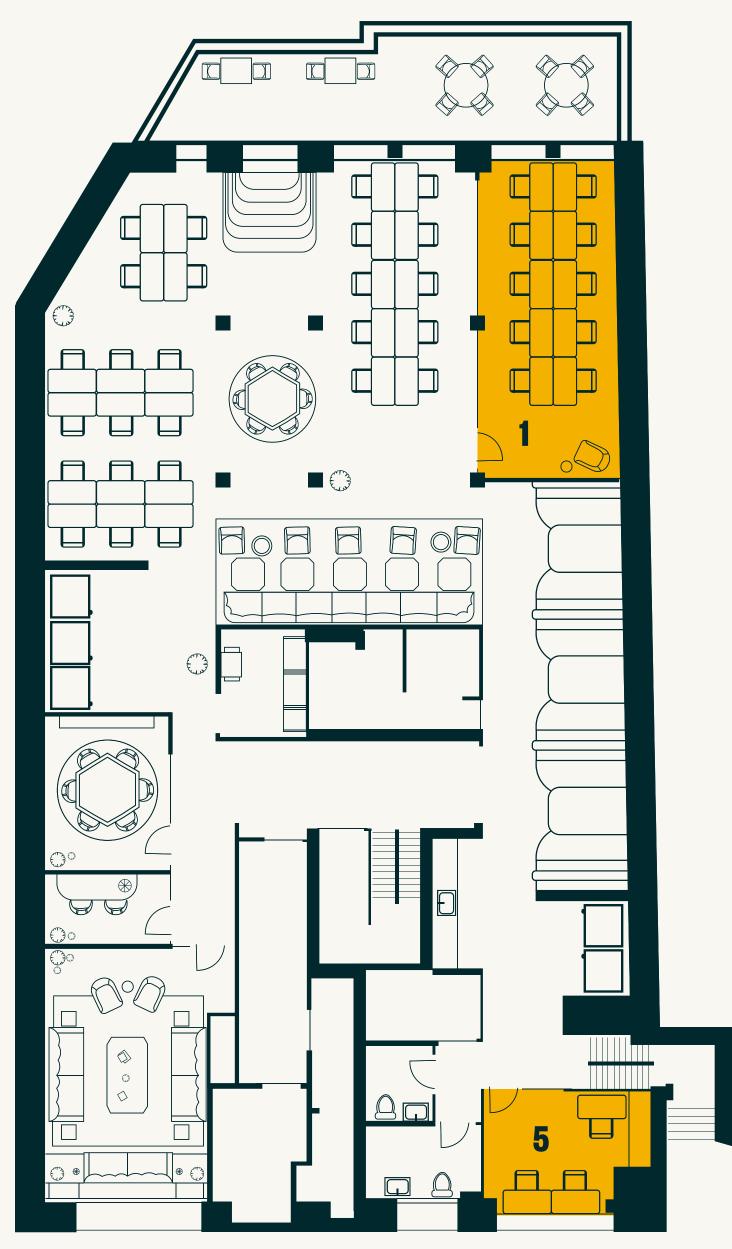

## FLOORPLAN

**FIRST LEVEL** 

#### **1. PERRY OFFICE**

#### **5. HUDSON OFFICE**

Up to 10 desks

Up to 6 desks

Up to 5 desks

Up to 4 desks

Up to 3 desks