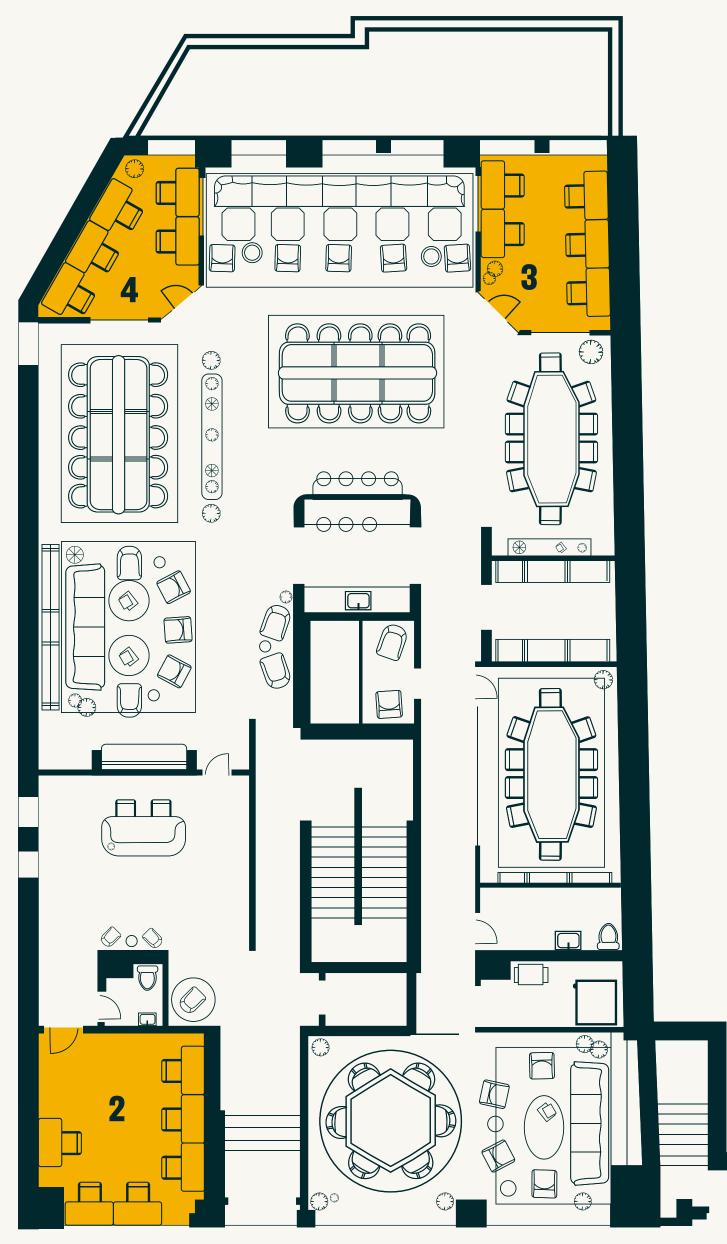

## FLOORPLAN

**FIRST LEVEL** 

#### **GARDEN LEVEL**

#### **2. CHARLES OFFICE**

#### **3. BANK OFFICE**

#### **4. GREENWICH OFFICE**