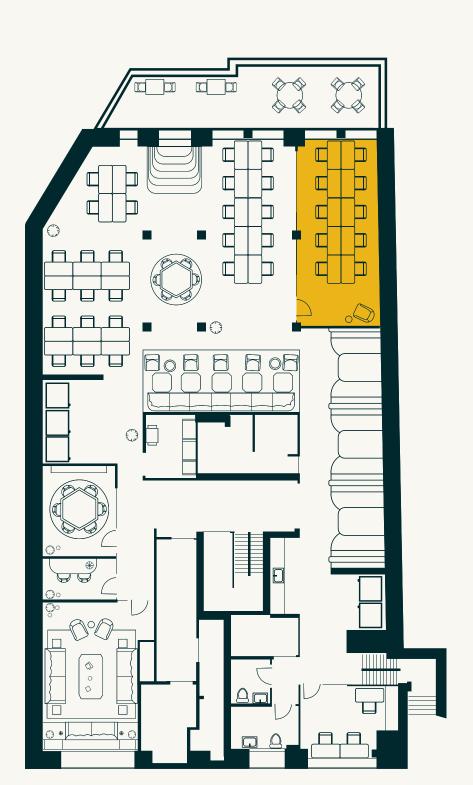

# THE PERRY OFFICE

#### CAPACITY

Up to 10 desks

### **AMENITIES**

- Private desks with lockable storage
- Executive assistant services available upon request