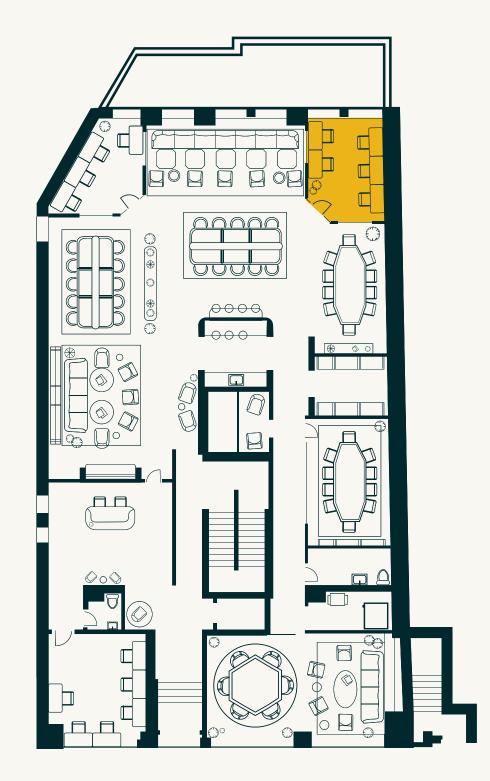

## FLOORPLAN

**FIRST LEVEL** 

# **THE CHARLES OFFICE**

#### CAPACITY

Up to 6 desks