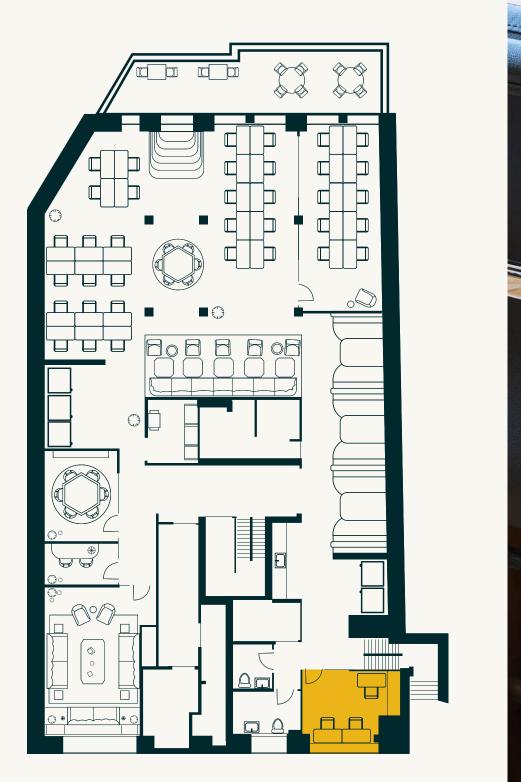

## FLOORPLAN

**FIRST LEVEL** 

# THE PERRY OFFICE

#### CAPACITY

Up to 10 desks