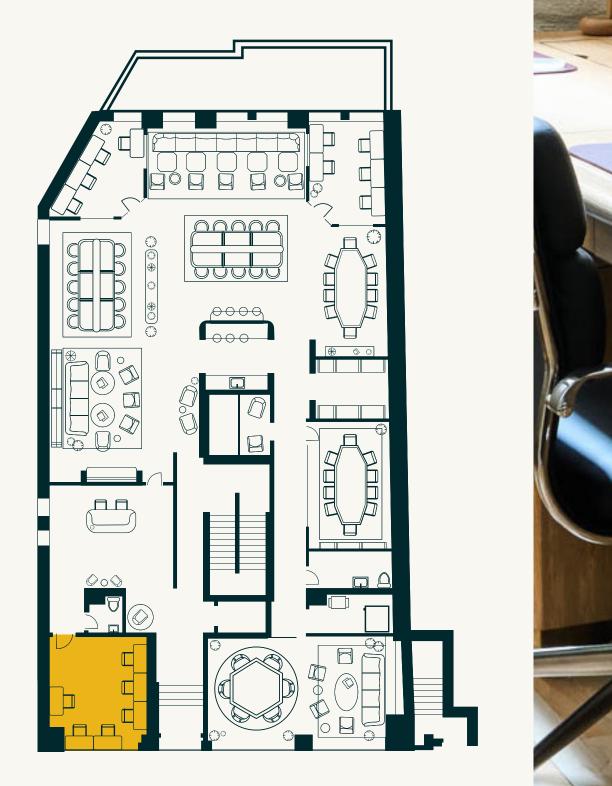

oke solutions can be created for large teams, including a combination of Private Office, Dedicated Desk, and Access memberships as needed.

### **OFFICES**

#### **1. PERRY OFFICE**

#### **2. CHARLES OFFICE**

#### **3. BANK OFFICE**

#### **4. GREENWICH OFFICE**

#### **5. HUDSON OFFICE**

Up to 10 desks

Up to 6 desks

Up to 5 desks

Up to 4 desks

Up to 3 desks



## FLOORPLAN



**FIRST LEVEL** 



#### **GARDEN LEVEL**



# THE PERRY OFFICE

#### CAPACITY

Up to 10 desks

### **AMENITIES**

- Private desks with lockable storage
- Executive assistant services available upon request

### TECHNOLOGY





# **THE CHARLES OFFICE**

#### CAPACITY

Up to 6 desks

#### **AMENITIES**

- Private desks with lockable storage
- Executive assistant services available upon request

### TECHNOLOGY





# THE BANK OFFICE

#### CAPACITY

Up to 5 desks

#### **AMENITIES**

- Private desks with lockable storage
- Executive assistant services available upon request

#### TECHNOLOGY





# THE GREENWICH OFFICE

#### CAPACITY

Up to 4 desks

#### **AMENITIES**

- Private desks with lockable storage
- Executive assistant services available upon request

#### TECHNOLOGY





# THE HUDSON OFFICE

### CAPACITY

Up to 3 desks

### **AMENITIES**

- Private desks with lockable storage
- Executive assistant services available upon request

### TECHNOLOGY





## CONTACT

TO INQUIRE ABOUT PRIVATE OFFICES, EMAIL SALES@THEMALIN.CO

# WORK BEAUTIFULLY®