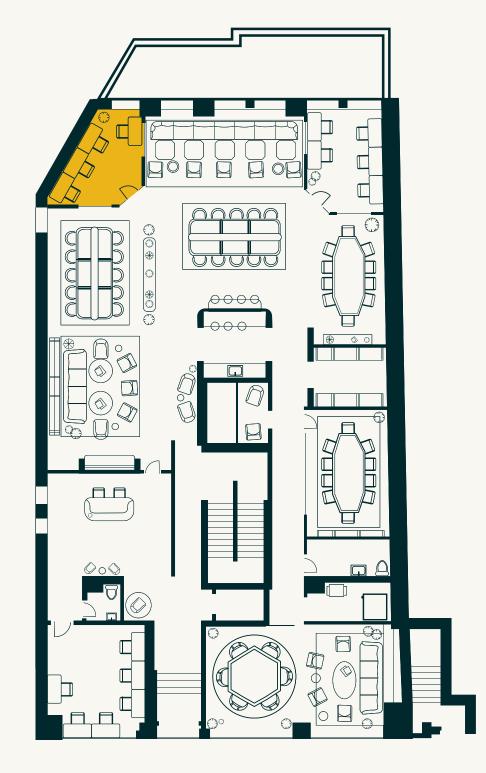

## FLOORPLAN

**FIRST LEVEL** 

#### **GARDEN LEVEL**

# THE HUDSON OFFICE

### CAPACITY

Up to 3 desks