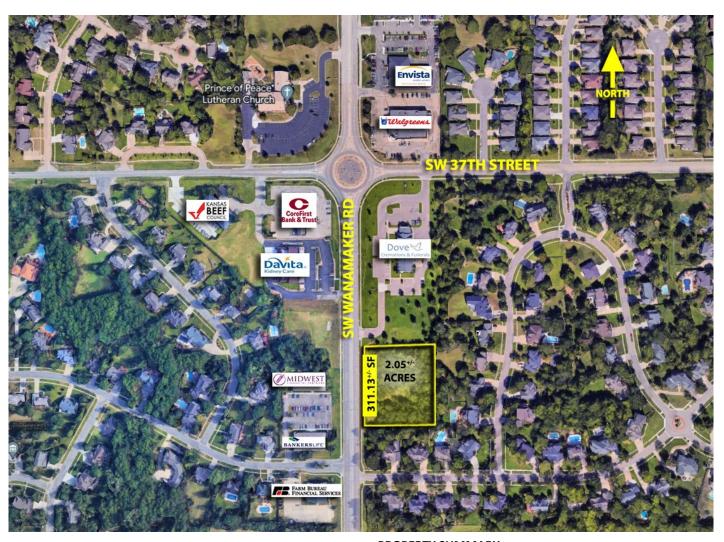

| PROPERTY SUMMARY |                                                     |
|------------------|-----------------------------------------------------|
| SALES PRICE      | \$299,000<br>(\$3.44/sf)                            |
| LAND SIZE        | 87,080 <sup>+/-</sup> SF<br>2.054 <sup>+/-</sup> AC |
| ZONING           | PUD – O&I-2 Use                                     |
| 2024 R. E. TAXES | \$7,105.60                                          |
| ELECTRIC SERVICE | Evergy                                              |
| GAS SERVICE      | Kansas Gas Service                                  |
| WATER & SEWER    | City of Topeka                                      |
| TRAFFIC COUNT    | 10,905+/- vpd<br>LISTED BY:                         |

## MIKE MORSE Partner | SIOR | Agent

Direct: 785.228.5302 mike@kscommercial.com

**SITE FEATURES:** Great opportunity for a west side

Topeka office location. Lot may be

divided into 1-acre sites.

**COMMENTS:** This site is located south of Dove

Creations and between Sherwood

Lake and Clarion Woods

neighborhoods.