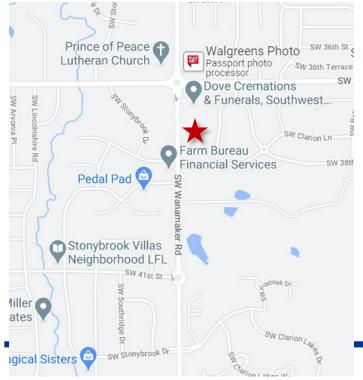

## MIKE MORSE Partner | SIOR | Agent

Direct: 785.228.5302 mike@kscommercial.com

**SITE FEATURES:** Great opportunity for a west side

Topeka office location. Lot may be

divided into 1-acre sites.

**COMMENTS:** This site is located south of Dove

Creations and between Sherwood

Lake and Clarion Woods

neighborhoods.