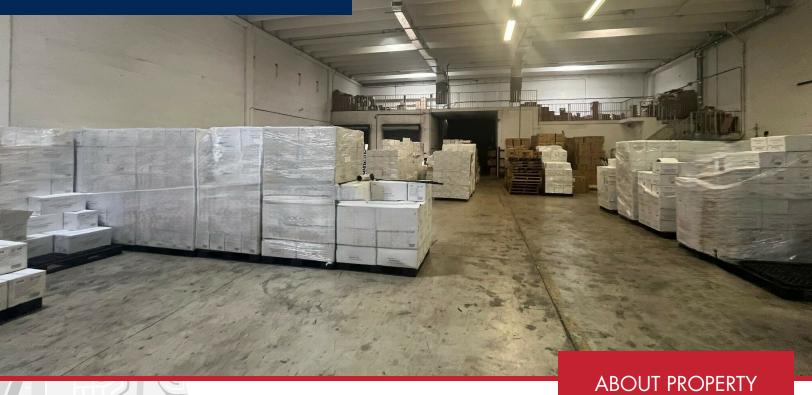

### PROPERTY DETAILS

- 10,187 SF of Rentable Space
- 800 SF of Office
- 24' Clear Height
- 3 Phase Power
- 2 Dock-High Doors
- 1 Grade-Level Door
- Conveniently located just south of Sunrise Blvd.
- Zoning: B-3, Fort Lauderdale