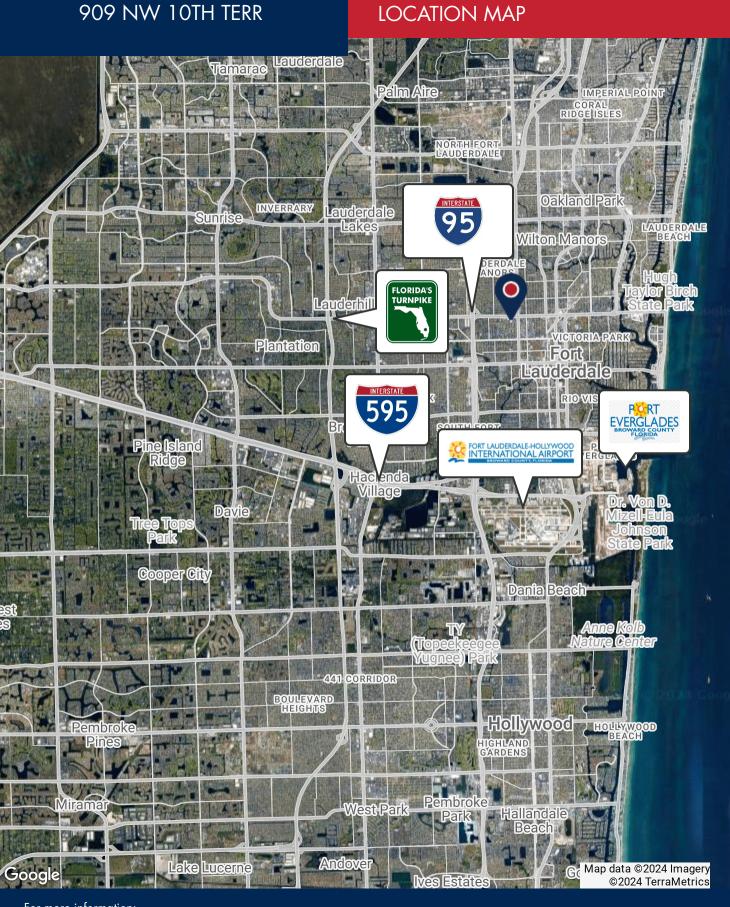

PROGRF

NW 6th St

VILLA

DORSEY SRIVERBEND

Man

### PROPERTY DETAILS

- 10,187 SF of Rentable Space
- 800 SF of Office
- 24' Clear Height
- 3 Phase Power
- 2 Dock-High Doors
- 1 Grade-Level Door
- Conveniently located just south of Sunrise Blvd.
- Zoning: B-3, Fort Lauderdale



**PRICE** \$21.75 SF/Yr (MG)



YEAR BUILT



**AVAILABLE SF** 10,187 SF



Surface



**LOCATION** 

Fort Lauderdale, FL

For more information:

#### **Jordan Beck**

Coogle

954.652.2033 | Jbeck@Bergercommercial.Combergercommercial.com

Calder Alfano

954.652.2041 | Calfano@Bergercommercial.Com





## 909 NW 10TH TERR

# ADDITIONAL PHOTOS













For more information:

Jordan Beck

954.652.2033 | Jbeck@Bergercommercial.Combergercommercial.com

Calder Alfano

954.652.2041 | Calfano@Bergercommercial.Com





For more information:

**Jordan Beck** 

954.652.2033 | Jbeck@Bergercommercial.Com bergercommercial.com

Calder Alfano

954.652.2041 | Calfano@Bergercommercial.Com



Pompano