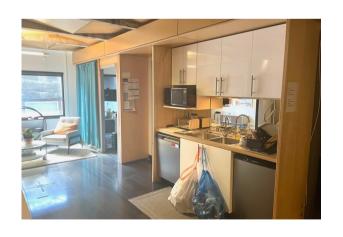

1114 E Pike Street,
Suite 200,
Seattle, WA

PRIME OFFICE SPACE AVAILABLE
IN THE HEART OF CAP HILL

# 12th& Pike Building

OFFICE SPACE FOR LEASE

## PROPERTY DETAILS

OFFICE 2,581 SF

SUITE 200 MEZZANINE LEVEL

TWO ENTRANCES (PIKE & 12TH)

**AVAILABLE NOW** 

**NNN LEASE** 





### **DETAILS**



Prime Capitol Hill location on the corner of 12th & Pike. Located on the second floor mezzanine level. Loads of character, as building was a former car dealership building constructed in 1917. Now home to office, retail and restaurant space.

Building features 24 controlled access, air conditioning, bicycle storage, private office, partitioned offices, open floor plan, and conference rooms.

## FLOOR PLAN



# PHOTOS













# PHOTOS













## **ACCESSIBILITY**





#### Walker's Paradise

Daily errands do not require a car.



#### **Excellent Transit**

Transit is convenient for most trips.



#### **Biker's Paradise**

Daily errands can be accomplished on a bike.

# FOR MORE INFORMATION PLEASE CONTACT

#### **ANDREA CURTIS**

206.596.7972 ANDREAA@MADRONAREALESTATE.COM

#### **BRAD AUGUSTINE**

206.910.8123 BRADA@MADRONAREALESTATE.COM