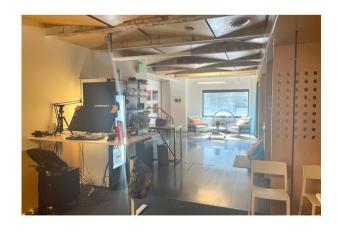

1114 E Pike Street,
Suite 200,
Seattle, WA

PRIME OFFICE SPACE AVAILABLE
IN THE HEART OF CAP HILL

# 12th& Pike Building

OFFICE SPACE FOR LEASE

## PROPERTY DETAILS

OFFICE 2,581 SF

SUITE 200 MEZZANINE LEVEL

TWO ENTRANCES (PIKE & 12TH)

**AVAILABLE NOW** 

**NNN LEASE** 





### **DETAILS**



Prime Capitol Hill location on the corner of 12th & Pike. Located on the second floor mezzanine level. Loads of character, as building was a former car dealership building constructed in 1917. Now home to office, retail and restaurant space.

Building features 24 controlled access, air conditioning, bicycle storage, private office, partitioned offices, open floor plan, and conference rooms.

## FLOOR PLAN



# PHOTOS













# PHOTOS













## **ACCESSIBILITY**





#### Walker's Paradise

Daily errands do not require a car.



#### **Excellent Transit**

Transit is convenient for most trips.



#### **Biker's Paradise**

Daily errands can be accomplished on a bike.

# FOR MORE INFORMATION PLEASE CONTACT

#### **ANDREA CURTIS**

206.596.7972 ANDREAA@MADRONAREALESTATE.COM

#### **BRAD AUGUSTINE**

206.910.8123 BRADA@MADRONAREALESTATE.COM