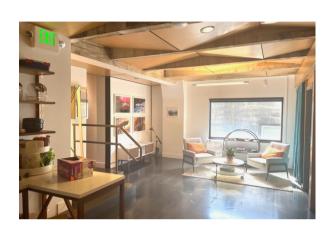

1114 E Pike Street,
Suite 200,
Seattle, WA

PRIME OFFICE SPACE AVAILABLE
IN THE HEART OF CAP HILL

# 12th& Pike Building

OFFICE SPACE FOR LEASE

## PROPERTY DETAILS

OFFICE 2,581 SF

SUITE 200 MEZZANINE LEVEL

TWO ENTRANCES (PIKE & 12TH)

**AVAILABLE NOW** 

**NNN LEASE** 





### **DETAILS**



Prime Capitol Hill location on the corner of 12th & Pike. Located on the second floor mezzanine level. Loads of character, as building was a former car dealership building constructed in 1917. Now home to office, retail and restaurant space.

Building features 24 controlled access, air conditioning, bicycle storage, private office, partitioned offices, open floor plan, and conference rooms.

## FLOOR PLAN



# PHOTOS













# PHOTOS













## **ACCESSIBILITY**





#### Walker's Paradise

Daily errands do not require a car.



#### **Excellent Transit**

Transit is convenient for most trips.



#### **Biker's Paradise**

Daily errands can be accomplished on a bike.

# FOR MORE INFORMATION PLEASE CONTACT

#### **ANDREA CURTIS**

206.596.7972 ANDREAA@MADRONAREALESTATE.COM

#### **BRAD AUGUSTINE**

206.910.8123 BRADA@MADRONAREALESTATE.COM