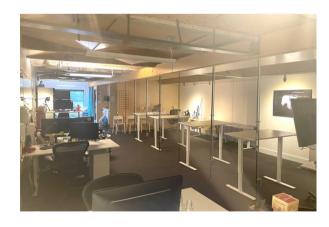

1114 E Pike Street,
Suite 200,
Seattle, WA

PRIME OFFICE SPACE AVAILABLE
IN THE HEART OF CAP HILL

# 12th& Pike Building

OFFICE SPACE FOR LEASE

## PROPERTY DETAILS

OFFICE 2,581 SF

SUITE 200 MEZZANINE LEVEL

TWO ENTRANCES (PIKE & 12TH)

**AVAILABLE NOW** 

**NNN LEASE** 





### **DETAILS**



Prime Capitol Hill location on the corner of 12th & Pike. Located on the second floor mezzanine level. Loads of character, as building was a former car dealership building constructed in 1917. Now home to office, retail and restaurant space.

Building features 24 controlled access, air conditioning, bicycle storage, private office, partitioned offices, open floor plan, and conference rooms.

## FLOOR PLAN



# PHOTOS













# PHOTOS













## **ACCESSIBILITY**





#### Walker's Paradise

Daily errands do not require a car.



#### **Excellent Transit**

Transit is convenient for most trips.



#### **Biker's Paradise**

Daily errands can be accomplished on a bike.

# FOR MORE INFORMATION PLEASE CONTACT

#### **ANDREA CURTIS**

206.596.7972 ANDREAA@MADRONAREALESTATE.COM

#### **BRAD AUGUSTINE**

206.910.8123 BRADA@MADRONAREALESTATE.COM