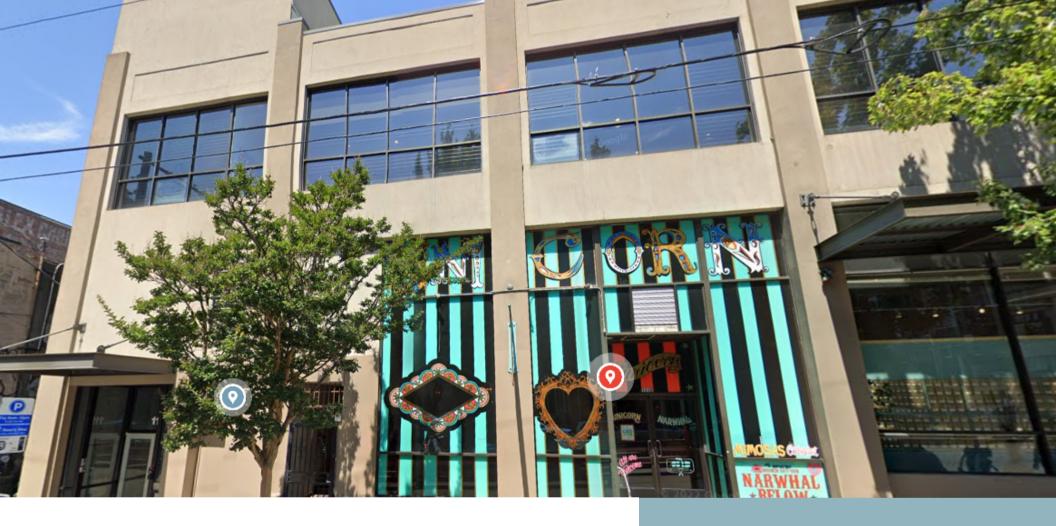

### **DETAILS**

Prime Capitol Hill location on the corner of 12th & Pike. Located on the second floor mezzanine level. Loads of character, as building was a former car dealership building constructed in 1917. Now home to office, retail and restaurant space.

Building features 24 controlled access, air conditioning, bicycle storage, private office, partitioned offices, open floor plan, and conference rooms.

# PHOTOS