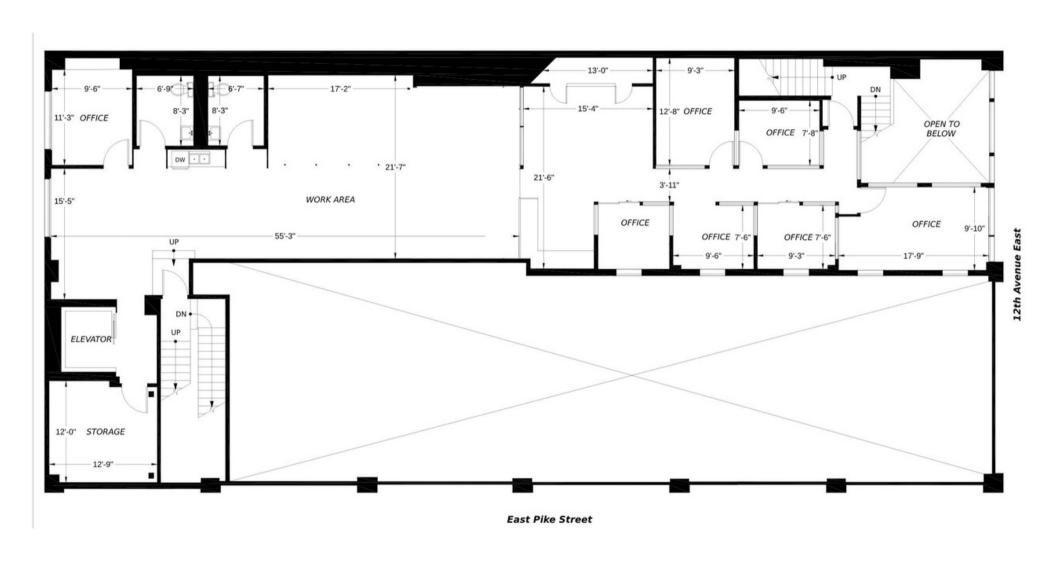

## FLOOR PLAN

## PROPERTY DETAILS

OFFICE 2,581 SF

SUITE 200 MEZZANINE LEVEL

TWO ENTRANCES (PIKE & 12TH)

**AVAILABLE NOW** 

**NNN LEASE** 

### **DETAILS**

Prime Capitol Hill location on the corner of 12th & Pike. Located on the second floor mezzanine level. Loads of character, as building was a former car dealership building constructed in 1917. Now home to office, retail and restaurant space.

Building features 24 controlled access, air conditioning, bicycle storage, private office, partitioned offices, open floor plan, and conference rooms.