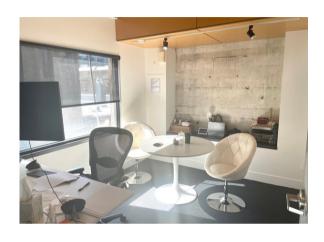

1114 E Pike Street,
Suite 200,
Seattle, WA

PRIME OFFICE SPACE AVAILABLE
IN THE HEART OF CAP HILL

# 12th& Pike Building

OFFICE SPACE FOR LEASE

## PROPERTY DETAILS

OFFICE 2,581 SF

SUITE 200 MEZZANINE LEVEL

TWO ENTRANCES (PIKE & 12TH)

**AVAILABLE NOW** 

**NNN LEASE** 





### **DETAILS**



Prime Capitol Hill location on the corner of 12th & Pike. Located on the second floor mezzanine level. Loads of character, as building was a former car dealership building constructed in 1917. Now home to office, retail and restaurant space.

Building features 24 controlled access, air conditioning, bicycle storage, private office, partitioned offices, open floor plan, and conference rooms.

## FLOOR PLAN



# PHOTOS













# PHOTOS













## **ACCESSIBILITY**





#### Walker's Paradise

Daily errands do not require a car.



#### **Excellent Transit**

Transit is convenient for most trips.



#### **Biker's Paradise**

Daily errands can be accomplished on a bike.

# FOR MORE INFORMATION PLEASE CONTACT

#### **ANDREA CURTIS**

206.596.7972 ANDREAA@MADRONAREALESTATE.COM

#### **BRAD AUGUSTINE**

206.910.8123 BRADA@MADRONAREALESTATE.COM