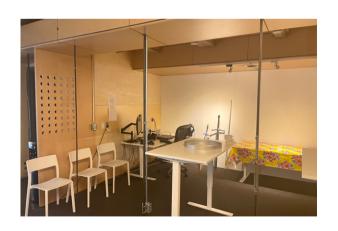

1114 E Pike Street,
Suite 200,
Seattle, WA

PRIME OFFICE SPACE AVAILABLE
IN THE HEART OF CAP HILL

# 12th& Pike Building

OFFICE SPACE FOR LEASE

## PROPERTY DETAILS

OFFICE 2,581 SF

SUITE 200 MEZZANINE LEVEL

TWO ENTRANCES (PIKE & 12TH)

**AVAILABLE NOW** 

**NNN LEASE** 





### **DETAILS**



Prime Capitol Hill location on the corner of 12th & Pike. Located on the second floor mezzanine level. Loads of character, as building was a former car dealership building constructed in 1917. Now home to office, retail and restaurant space.

Building features 24 controlled access, air conditioning, bicycle storage, private office, partitioned offices, open floor plan, and conference rooms.

## FLOOR PLAN



# PHOTOS













# PHOTOS













## **ACCESSIBILITY**





#### Walker's Paradise

Daily errands do not require a car.



#### **Excellent Transit**

Transit is convenient for most trips.



#### **Biker's Paradise**

Daily errands can be accomplished on a bike.

# FOR MORE INFORMATION PLEASE CONTACT

#### **ANDREA CURTIS**

206.596.7972 ANDREAA@MADRONAREALESTATE.COM

#### **BRAD AUGUSTINE**

206.910.8123 BRADA@MADRONAREALESTATE.COM