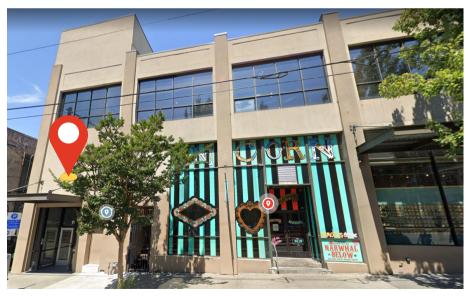

### **DETAILS**

Prime Capitol Hill location on the corner of 12th & Pike. Located on the second floor mezzanine level. Loads of character, as building was a former car dealership building constructed in 1917. Now home to office, retail and restaurant space.

# PHOTOS