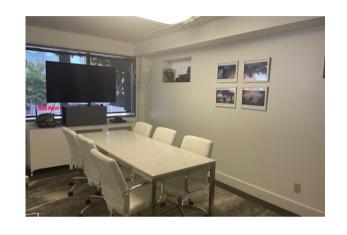

1114 E Pike Street,
Suite 200,
Seattle, WA

PRIME OFFICE SPACE AVAILABLE
IN THE HEART OF CAP HILL

# 12th& Pike Building

OFFICE SPACE FOR LEASE

## PROPERTY DETAILS

OFFICE 2,581 SF

SUITE 200 MEZZANINE LEVEL

TWO ENTRANCES (PIKE & 12TH)

**AVAILABLE NOW** 

**NNN LEASE** 





### **DETAILS**



Prime Capitol Hill location on the corner of 12th & Pike. Located on the second floor mezzanine level. Loads of character, as building was a former car dealership building constructed in 1917. Now home to office, retail and restaurant space.

Building features 24 controlled access, air conditioning, bicycle storage, private office, partitioned offices, open floor plan, and conference rooms.

## FLOOR PLAN



# PHOTOS













# PHOTOS













## **ACCESSIBILITY**





#### Walker's Paradise

Daily errands do not require a car.



#### **Excellent Transit**

Transit is convenient for most trips.



#### **Biker's Paradise**

Daily errands can be accomplished on a bike.

# FOR MORE INFORMATION PLEASE CONTACT

#### **ANDREA CURTIS**

206.596.7972 ANDREAA@MADRONAREALESTATE.COM

#### **BRAD AUGUSTINE**

206.910.8123 BRADA@MADRONAREALESTATE.COM