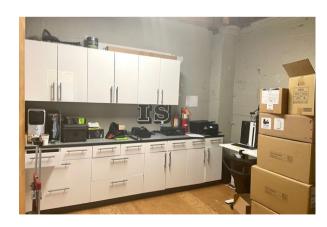

1114 E Pike Street,
Suite 200,
Seattle, WA

PRIME OFFICE SPACE AVAILABLE
IN THE HEART OF CAP HILL

# 12th& Pike Building

OFFICE SPACE FOR LEASE

## PROPERTY DETAILS

OFFICE 2,581 SF

SUITE 200 MEZZANINE LEVEL

TWO ENTRANCES (PIKE & 12TH)

**AVAILABLE NOW** 

**NNN LEASE** 





### **DETAILS**



Prime Capitol Hill location on the corner of 12th & Pike. Located on the second floor mezzanine level. Loads of character, as building was a former car dealership building constructed in 1917. Now home to office, retail and restaurant space.

Building features 24 controlled access, air conditioning, bicycle storage, private office, partitioned offices, open floor plan, and conference rooms.

## FLOOR PLAN



# PHOTOS













# PHOTOS













## **ACCESSIBILITY**





#### Walker's Paradise

Daily errands do not require a car.



#### **Excellent Transit**

Transit is convenient for most trips.



#### **Biker's Paradise**

Daily errands can be accomplished on a bike.

# FOR MORE INFORMATION PLEASE CONTACT

#### **ANDREA CURTIS**

206.596.7972 ANDREAA@MADRONAREALESTATE.COM

#### **BRAD AUGUSTINE**

206.910.8123 BRADA@MADRONAREALESTATE.COM