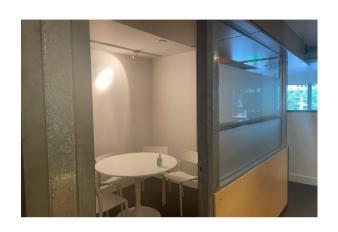

1114 E Pike Street,
Suite 200,
Seattle, WA

PRIME OFFICE SPACE AVAILABLE
IN THE HEART OF CAP HILL

# 12th& Pike Building

OFFICE SPACE FOR LEASE

## PROPERTY DETAILS

OFFICE 2,581 SF

SUITE 200 MEZZANINE LEVEL

TWO ENTRANCES (PIKE & 12TH)

**AVAILABLE NOW** 

**NNN LEASE** 





### **DETAILS**



Prime Capitol Hill location on the corner of 12th & Pike. Located on the second floor mezzanine level. Loads of character, as building was a former car dealership building constructed in 1917. Now home to office, retail and restaurant space.

Building features 24 controlled access, air conditioning, bicycle storage, private office, partitioned offices, open floor plan, and conference rooms.

## FLOOR PLAN



# PHOTOS













# PHOTOS













## **ACCESSIBILITY**





#### Walker's Paradise

Daily errands do not require a car.



#### **Excellent Transit**

Transit is convenient for most trips.



#### **Biker's Paradise**

Daily errands can be accomplished on a bike.

# FOR MORE INFORMATION PLEASE CONTACT

#### **ANDREA CURTIS**

206.596.7972 ANDREAA@MADRONAREALESTATE.COM

#### **BRAD AUGUSTINE**

206.910.8123 BRADA@MADRONAREALESTATE.COM