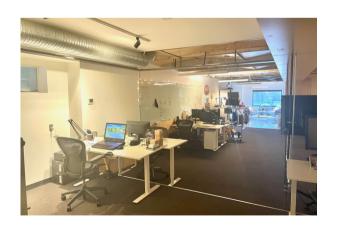

1114 E Pike Street,
Suite 200,
Seattle, WA

PRIME OFFICE SPACE AVAILABLE
IN THE HEART OF CAP HILL

# 12th& Pike Building

OFFICE SPACE FOR LEASE

## PROPERTY DETAILS

OFFICE 2,581 SF

SUITE 200 MEZZANINE LEVEL

TWO ENTRANCES (PIKE & 12TH)

**AVAILABLE NOW** 

**NNN LEASE** 





### **DETAILS**



Prime Capitol Hill location on the corner of 12th & Pike. Located on the second floor mezzanine level. Loads of character, as building was a former car dealership building constructed in 1917. Now home to office, retail and restaurant space.

Building features 24 controlled access, air conditioning, bicycle storage, private office, partitioned offices, open floor plan, and conference rooms.

## FLOOR PLAN



# PHOTOS













# PHOTOS













## **ACCESSIBILITY**





#### Walker's Paradise

Daily errands do not require a car.



#### **Excellent Transit**

Transit is convenient for most trips.



#### **Biker's Paradise**

Daily errands can be accomplished on a bike.

# FOR MORE INFORMATION PLEASE CONTACT

#### **ANDREA CURTIS**

206.596.7972 ANDREAA@MADRONAREALESTATE.COM

#### **BRAD AUGUSTINE**

206.910.8123 BRADA@MADRONAREALESTATE.COM