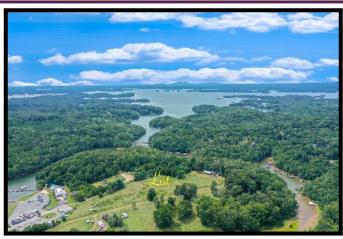

- 13.84 +/- Acres
- City of Flowery Branch
- Approximately 1.3 miles from I-985/Spout Springs Road Power Center
- One of the few large tracts in old town Flowery Branch
- 748' Lake Lanier Frontage
- Will Not Sell Subject to Zoning Change

- Three parcel assemblage
- Quick access to Historic Flowery Branch
- Level Topography

- Conveniently located to Atlanta Falcons Complex, Lanier Islands, Retail/Restaurants/Banking
- Adjoins Hideaway Bay Marina (Formerly Starboard Marina and Fish Tales Lakeside Grille)