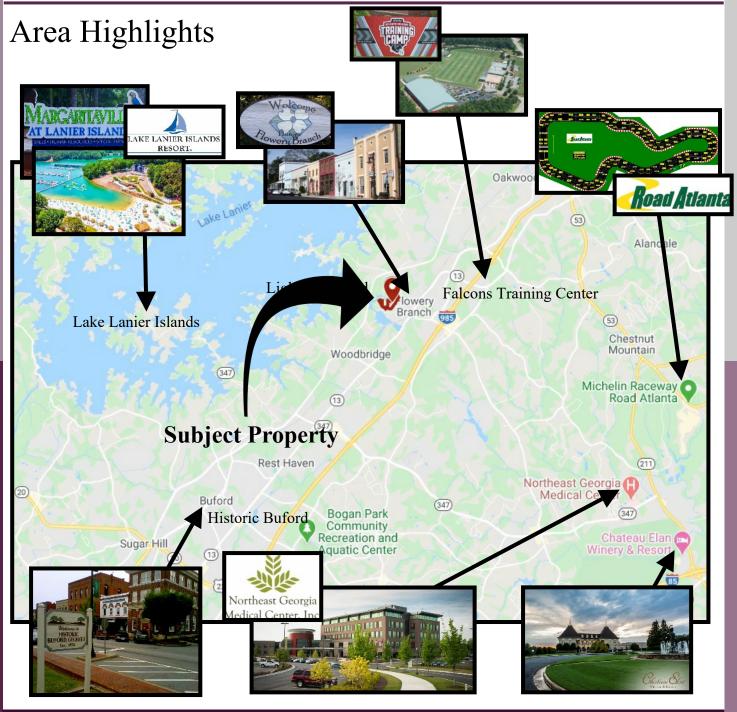

- Three parcel assemblage
- Quick access to Historic Flowery Branch
- Level Topography

- Conveniently located to Atlanta Falcons Complex, Lanier Islands, Retail/Restaurants/Banking
- Adjoins Hideaway Bay Marina (Formerly Starboard Marina and Fish Tales Lakeside Grille)