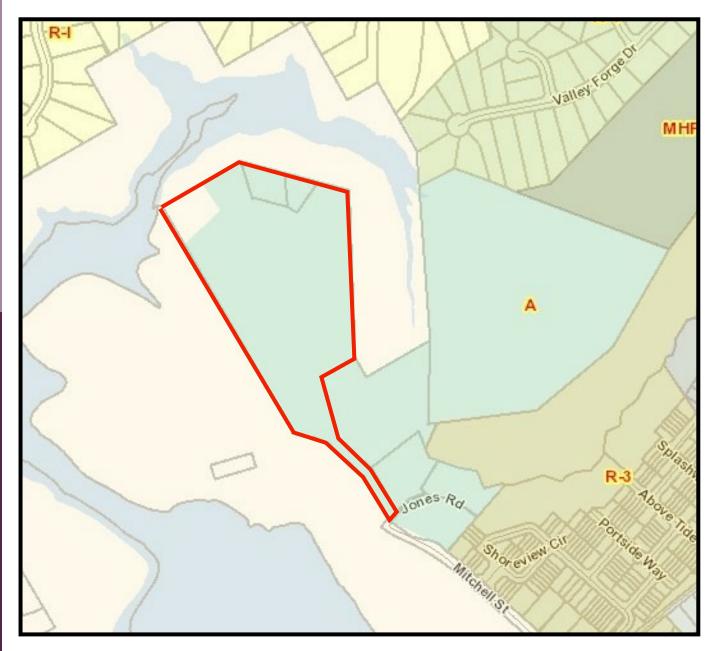

l are registered service marks of Columbia Insurance Company, a Berkshire Hathaway affiliate. Equal Housing Opportunity.















- Three parcel assemblage
- Quick access to Historic Flowery Branch
- Level Topography

- Conveniently located to Atlanta Falcons Complex, Lanier Islands, Retail/Restaurants/Banking
- Adjoins Hideaway Bay Marina (Formerly Starboard Marina and Fish Tales Lakeside Grille)





Bryant Green 770-597-5711 BryantGreenTeam@ yahoo.com

















Bryant Green
770-597-5711
BryantGreenTeam@
yahoo.com



















Bryant Green 770-597-5711 BryantGreenTeam@ yahoo.com









City of Flowery Branch Limits







Bryant Green 770-597-5711 BryantGreenTeam@ yahoo.com















Bryant Green 770-597-5711 BryantGreenTeam@ yahoo.com









#### Zoning Map







Bryant Green 770-597-5711 BryantGreenTeam@ yahoo.com









#### Topography Map















#### Parcel Map







Bryant Green 770-597-5711 BryantGreenTeam@ yahoo.com









Flood Map