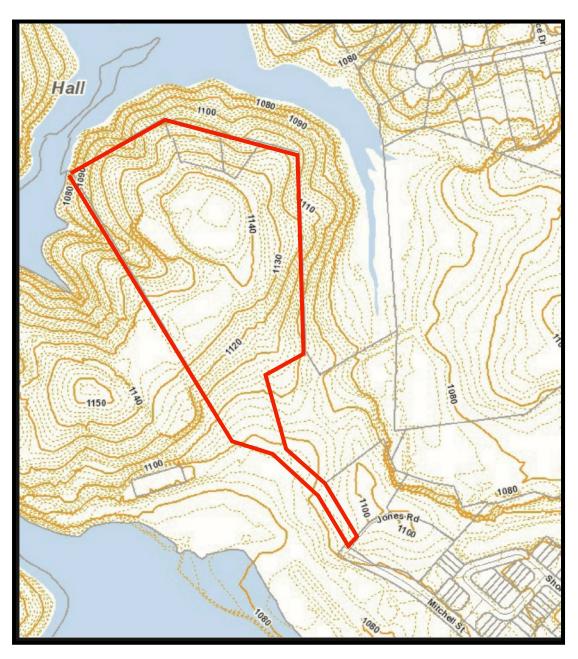

ate. Equal Housing Opportunity.















- Three parcel assemblage
- Quick access to Historic Flowery Branch
- Level Topography

- Conveniently located to Atlanta Falcons Complex, Lanier Islands, Retail/Restaurants/Banking
- Adjoins Hideaway Bay Marina (Formerly Starboard Marina and Fish Tales Lakeside Grille)





Bryant Green 770-597-5711 BryantGreenTeam@ yahoo.com

















Bryant Green
770-597-5711
BryantGreenTeam@
yahoo.com



















Bryant Green 770-597-5711 BryantGreenTeam@ yahoo.com









City of Flowery Branch Limits







Bryant Green 770-597-5711 BryantGreenTeam@ yahoo.com















Bryant Green 770-597-5711 BryantGreenTeam@ yahoo.com









#### Zoning Map







Bryant Green 770-597-5711 BryantGreenTeam@ yahoo.com









#### Topography Map















#### Parcel Map







Bryant Green 770-597-5711 BryantGreenTeam@ yahoo.com









Flood Map