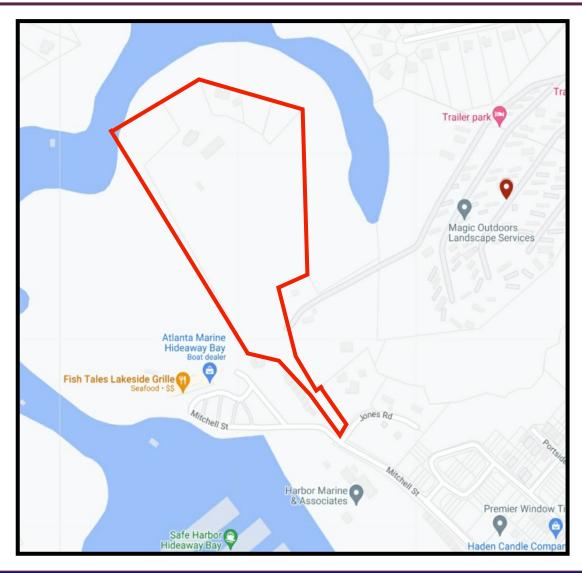

- 13.84 +/- Acres
- City of Flowery Branch
- Approximately 1.3 miles from I-985/Spout Springs Road Power Center
- One of the few large tracts in old town Flowery Branch
- 748' Lake Lanier Frontage
- Will Not Sell Subject to Zoning Change

# THE MARY MOELLER AND BRYANT GREEN TEAM BERKSHIRE HATHAWAY 770-597-5711

BryantGreenTeam@yahoo.com

©2022 BHH Affiliates, LLC. An independently operated subsidiary of HomeServices of America, Inc., a Berkshire Hathaway affiliate, and a franchisee of BHH Affiliates, LLC. Berkshire Hathaway HomeServices and the Berkshire Hathaway HomeServices symbol are registered service marks of Columbia Insurance Company, a Berkshire Hathaway affiliate. Equal Housing Opportunity.















- Three parcel assemblage
- Quick access to Historic Flowery Branch
- Level Topography

- Conveniently located to Atlanta Falcons Complex, Lanier Islands, Retail/Restaurants/Banking
- Adjoins Hideaway Bay Marina (Formerly Starboard Marina and Fish Tales Lakeside Grille)





Bryant Green 770-597-5711 BryantGreenTeam@ yahoo.com

















Bryant Green
770-597-5711
BryantGreenTeam@
yahoo.com



















Bryant Green 770-597-5711 BryantGreenTeam@ yahoo.com









City of Flowery Branch Limits







Bryant Green 770-597-5711 BryantGreenTeam@ yahoo.com















Bryant Green 770-597-5711 BryantGreenTeam@ yahoo.com









#### Zoning Map







Bryant Green 770-597-5711 BryantGreenTeam@ yahoo.com









#### Topography Map















#### Parcel Map







Bryant G