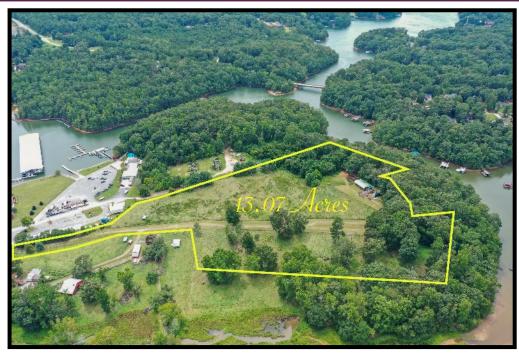

- 13.84 +/- Acres
- City of Flowery Branch
- Approximately 1.3 miles from I-985/Spout Springs Road Power Center
- One of the few large tracts in old town Flowery Branch
- 748' Lake Lanier Frontage
- Will Not Sell Subject to Zoning Change

- Three parcel assemblage
- Quick access to Historic Flowery Branch
- Level Topography

- Conveniently located to Atlanta Falcons Complex, Lanier Islands, Retail/Restaurants/Banking
- Adjoins Hideaway Bay Marina (Formerly Starboard Marina and Fish Tales Lakeside Grille)