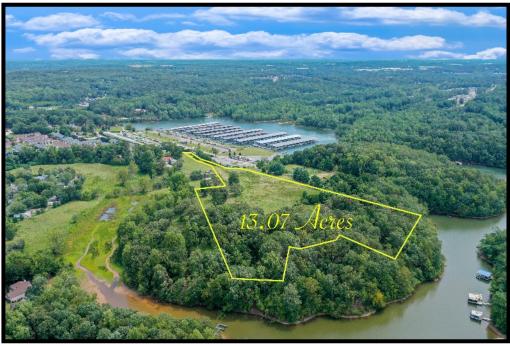

- 13.84 +/- Acres
- City of Flowery Branch
- Approximately 1.3 miles from I-985/Spout Springs Road Power Center
- One of the few large tracts in old town Flowery Branch
- 748' Lake Lanier Frontage
- Will Not Sell Subject to Zoning Change

- Three parcel assemblage
- Quick access to Historic Flowery Branch
- Level Topography

- Conveniently located to Atlanta Falcons Complex, Lanier Islands, Retail/Restaurants/Banking
- Adjoins Hideaway Bay Marina (Formerly Starboard Marina and Fish Tales Lakeside Grille)