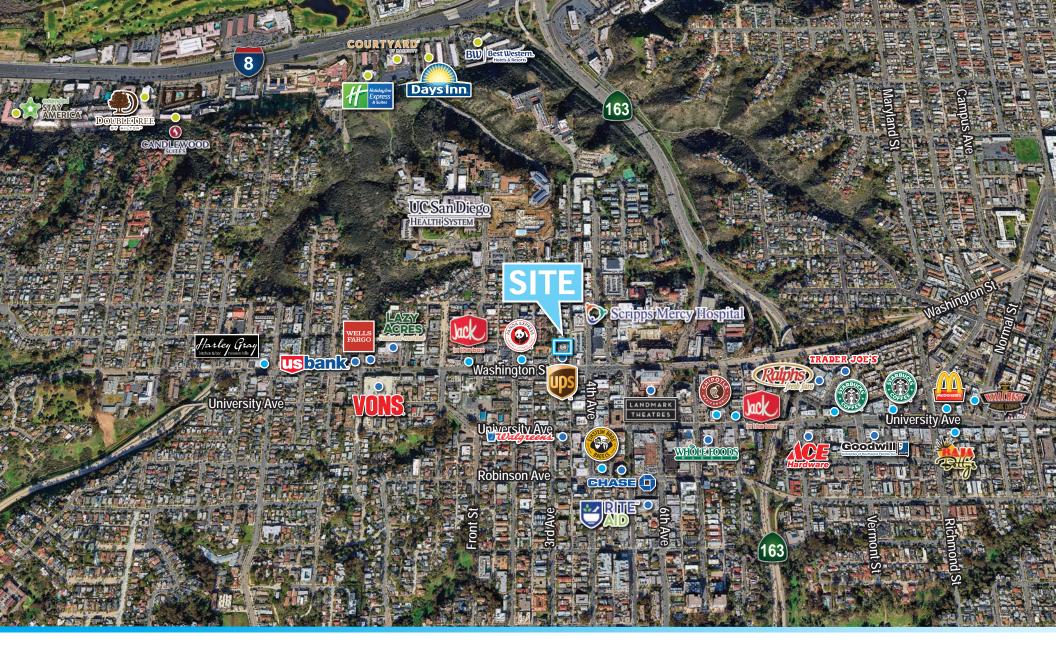

## HILLCREST MEDICAL CENTRE

# **PROJECT FEATURES**

AVAILABILITY: ±1,669, SUITE 200

**CLASS "A" MEDICAL OFFICE BUILDING** 

WALKING DISTANCE TO SCRIPS MERCY HOSPITAL

UNDERGROUND PARKING

WALKING DISTANCE TO RETAIL AMENITIES

OTHER SPECIALTIES INCLUDED ENT | ENDOSCOPY | LAB | NEUROLOGY