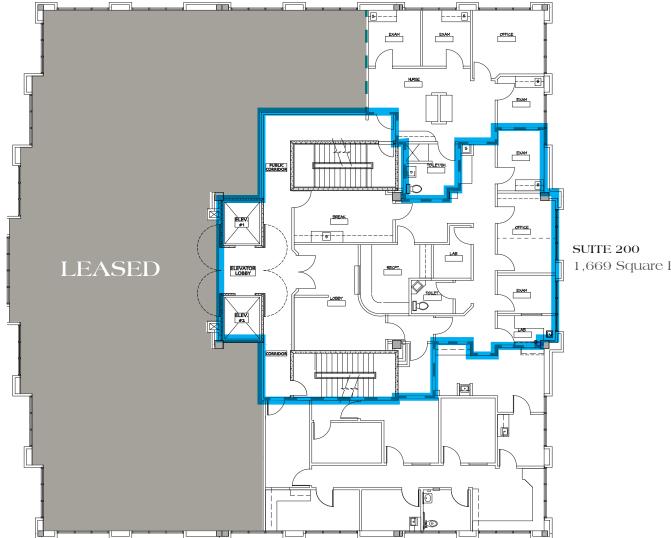

# **PROJECT FEATURES**

AVAILABILITY: ±1,669, SUITE 200

**CLASS "A" MEDICAL OFFICE BUILDING** 

WALKING DISTANCE TO SCRIPS MERCY HOSPITAL

UNDERGROUND PARKING

WALKING DISTANCE TO RETAIL AMENITIES

OTHER SPECIALTIES INCLUDED ENT | ENDOSCOPY | LAB | NEUROLOGY

## **FLOOR PLAN**

1,669 Square Feet