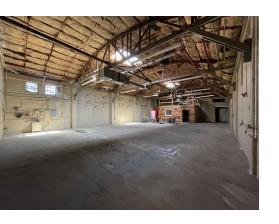

## **Property Description**

Tannery is the ideal blend of functionality and flexibility, designed to meet the diverse needs of today's businesses. This unique mixed-use development offers a combination of light industrial, flex space, office, storage, and retail options, making it perfect for a variety of enterprises.

## **Unit Use Description**

- Unit A Office (3,161/Sf @ \$2.75/Sf/mo + NNN/Sf/mo)
- Unit A3 Storage (172/Sf @ \$1.40/Sf/mo + NNN/Sf/mo)
- Unit B2 Warehouse (1,134/Sf @ \$2/Sf/mo + NNN/Sf/mo)
- Unit D Warehouse (5,212/Sf @ \$1.40/Sf/mo + NNN/Sf/mo
- Unit J Flex (789/Sf @ \$1.50/Sf/mo + NNN/Sf/mo)
- Unit M Office (465/Sf @ \$1.75/Sf/mo + NNN/Sf/mo)
- Unit O Warehouse (3,002/Sf @ \$1.50/Sf/mo + NNN/Sf/mo)
- Unit V Flex (1616/Sf @ Negotiable + NNN/Sf/mo)
- Unit Y1 Retail/Office (819/Sf @ \$3/Sf/mo + NNN/Sf/mo)
- Unit Y9 Retail Office (1,417/Sf @ \$3/Sf/mo + NNN/Sf/mo)
- Unit Y15N Warehouse (3,384/Sf @ \$1.40/Sf/mo + NNN/Sf/mo)