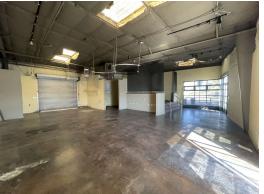

## **Property Description**

Tannery is the ideal blend of functionality and flexibility, designed to meet the diverse needs of today's businesses. This unique mixed-use development offers a combination of light industrial, flex space, office, storage, and retail options, making it perfect for a variety of enterprises.

## **Unit Use Description**

- Unit A Office (3,161/Sf @ \$2.75/Sf/mo + NNN/Sf/mo)
- Unit A3 Storage (172/Sf @ \$1.40/Sf/mo + NNN/Sf/mo)
- Unit B2 Warehouse (1,134/Sf @ \$2/Sf/mo + NNN/Sf/mo)
- Unit D Warehouse (5,212/Sf @ \$1.40/Sf/mo + NNN/Sf/mo
- Unit J Flex (789/Sf @ \$1.50/Sf/mo + NNN/Sf/mo)
- Unit M Office (465/Sf @ \$1.75/Sf/mo + NNN/Sf/mo)
- Unit O Warehouse (3,002/Sf @ \$1.50/Sf/mo + NNN/Sf/mo)
- Unit V Flex (1616/Sf @ Negotiable + NNN/Sf/mo)
- Unit Y1 Retail/Office (819/Sf @ \$3/Sf/mo + NNN/Sf/mo)
- Unit Y9 Retail Office (1,417/Sf @ \$3/Sf/mo + NNN/Sf/mo)
- Unit Y15N Warehouse (3,384/Sf @ \$1.40/Sf/mo + NNN/Sf/mo)