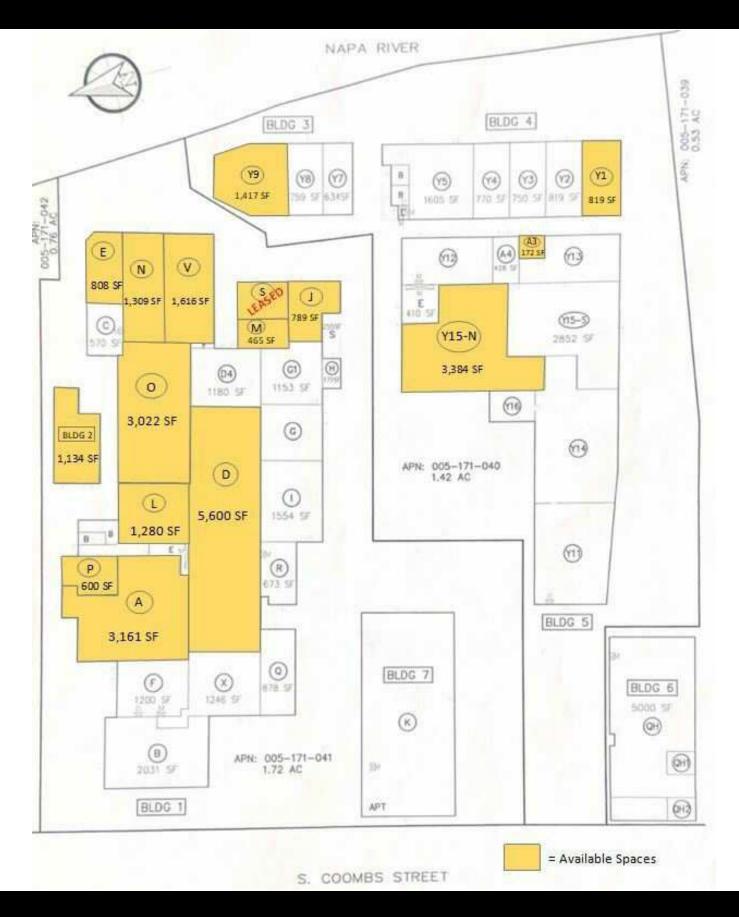

| Spaces                  | <b>Lease Rate</b> | Space Size |
|-------------------------|-------------------|------------|
| 101 S Coombs St Unit A  | \$2.75 SF/month   | 3,161 SF   |
| 101 Coombs St Unit A3   | \$1.40 SF/month   | 172 SF     |
| 101 S Coombs St Unit B2 | \$2.00 SF/month   | 1,134 SF   |
| 101 S Coombs St Unit D  | \$1.40 SF/month   | 5,600 SF   |
| 101 S Coombs St Unit J  | \$1.50 SF/month   | 789 SF     |
| 101 S Coombs St Unit M  | \$1.75 SF/month   | 465 SF     |

## **Unit Use Description**

- Unit A Office (3,161/Sf @ \$2.75/Sf/mo + NNN/Sf/mo)
- Unit A3 Storage (172/Sf @ \$1.40/Sf/mo + NNN/Sf/mo)
- Unit B2 Warehouse (1,134/Sf @ \$2/Sf/mo + NNN/Sf/mo)
- Unit D Warehouse (5,212/Sf @ \$1.40/Sf/mo + NNN/Sf/mo
- Unit J Flex (789/Sf @ \$1.50/Sf/mo + NNN/Sf/mo)
- Unit M Office (465/Sf @ \$1.75/Sf/mo + NNN/Sf/mo)
- Unit O Warehouse (3,002/Sf @ \$1.50/Sf/mo + NNN/Sf/mo)
- Unit V Flex (1616/Sf @ Negotiable + NNN/Sf/mo)
- Unit Y1 Retail/Office (819/Sf @ \$3/Sf/mo + NNN/Sf/mo)
- Unit Y9 Retail Office (1,417/Sf @ \$3/Sf/mo + NNN/Sf/mo)
- Unit Y15N Warehouse (3,384/Sf @ \$1.40/Sf/mo + NNN/Sf/mo)