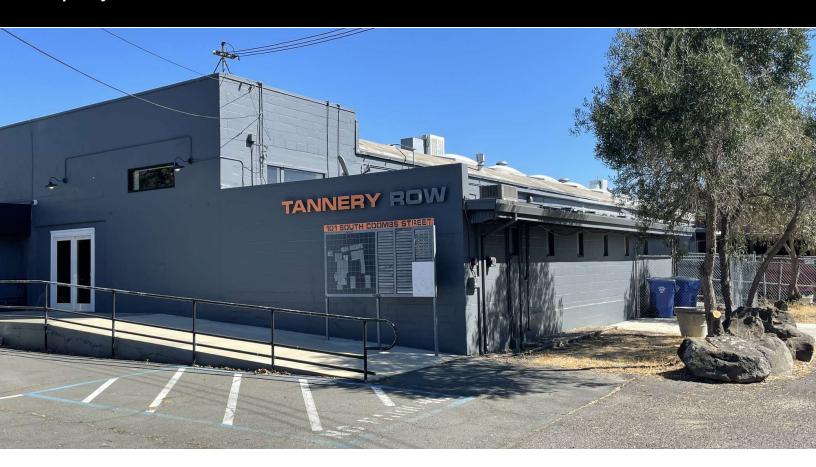

## **Property Description**

Tannery is the ideal blend of functionality and flexibility, designed to meet the diverse needs of today's businesses. This unique mixed-use development offers a combination of light industrial, flex space, office, storage, and retail options, making it perfect for a variety of enterprises.

## **Location Description**

Located on Coombs Street, this property is strategically situated to offer seamless access to both local and tourist commerce. Enjoy easy access to major thoroughfares, including Imola Avenue, Soscol Avenue, Jefferson St, and Highway 29, ensuring effortless connectivity for clients and visitors.