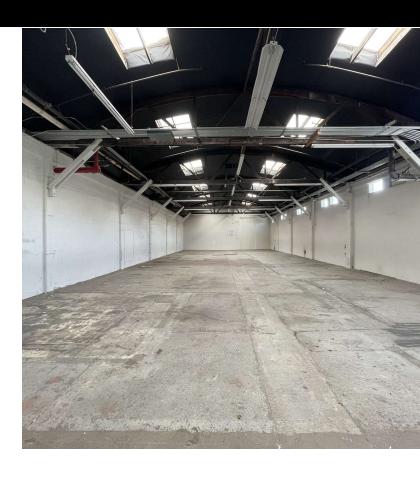

## **Property Description**

Tannery is the ideal blend of functionality and flexibility, designed to meet the diverse needs of today's businesses. This unique mixed-use development offers a combination of light industrial, flex space, office, storage, and retail options, making it perfect for a variety of enterprises.

## **Unit Use Description**

- Unit A Office (3,161/Sf @ \$2.75/Sf/mo + NNN/Sf/mo)
- Unit A3 Storage (172/Sf @ \$1.40/Sf/mo + NNN/Sf/mo)
- Unit B2 Warehouse (1,134/Sf @ \$2/Sf/mo + NNN/Sf/mo)
- Unit D Warehouse (5,212/Sf @ \$1.40/Sf/mo + NNN/Sf/mo
- Unit J Flex (789/Sf @ \$1.50/Sf/mo + NNN/Sf/mo)
- Unit M Office (465/Sf @ \$1.75/Sf/mo + NNN/Sf/mo)
- Unit O Warehouse (3,002/Sf @ \$1.50/Sf/mo + NNN/Sf/mo)
- Unit V Flex (1616/Sf @ Negotiable + NNN/Sf/mo)
- Unit Y1 Retail/Office (819/Sf @ \$3/Sf/mo + NNN/Sf/mo)
- Unit Y9 Retail Office (1,417/Sf @ \$3/Sf/mo + NNN/Sf/mo)
- Unit Y15N Warehouse (3,384/Sf @ \$1.40/Sf/mo + NNN/Sf/mo)