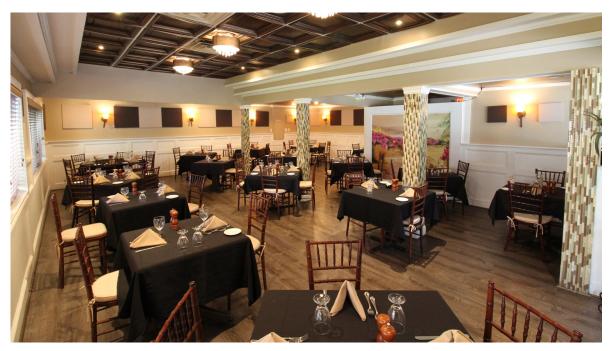

Consists of a House and Restaurant** 

## 1012 Tabor Road

MORRIS PLAINS, NJ 07950

Available Space: +/- 1,800 SF Restaurant

+/- 800 SF House with 2 car garage

Sale Price: \$995,000

Location: In close proximity to Routes 80, 287, 46 and 10

- Features: Restaurant with permitted occupancy of 70 persons
  - · 26 parking spaces
  - Newly renovated 2 bedroom home
  - · Lush beautiful landscape
  - · A restaurateur's dream work/live property

#### **David R Williams**

Senior Vice President 201-218-0658 cell drwilliams@weichertcommercial.com

#### Cynthia La Terra

Vice President 201-693-1211 cell claterra@weichertcommercial.com

**Exclusive Broker** 

Weichert Commercial Brokerage, Inc.

1625 Route 10 • Morris Plains, NJ • 973-267-7778 • weichertcommercial.com

#### **Restaurant Photos**







#### **House Photo**





### Zoning

LAND DEVELOPMENT

13 Attachment 3

Borough of Morris Plains

Section 13-5.1C Schedule C Permitted Uses [Last amended 10-5-2023 by Ord. No. 14-2023]

#### LEGEND: X = Permitted

| Principal Uses                                                         | R-1 | R-2 | R-3 |               | R-5 | R-6 | R-7 | R-8                           | AF-1 | AF-2 | B-1               | B-2              | B-3 | B-4              | B-5      | OB                | C-1 <sup>(1)</sup> | L-11 | L-2 <sup>(1)</sup> | I <sup>(1)</sup> | TRPUD          |
|------------------------------------------------------------------------|-----|-----|-----|---------------|-----|-----|-----|-------------------------------|------|------|-------------------|------------------|-----|---------