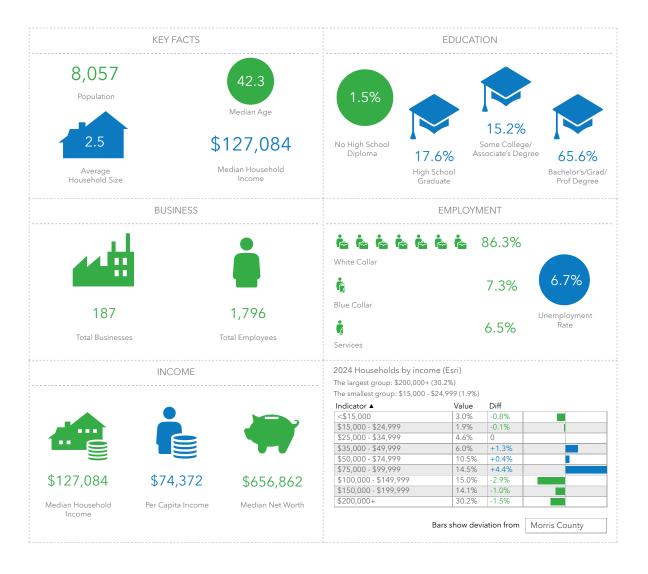

| 1              |
| Office, Coworking                                                      |     |     |     |               |     |     |     | 1                             |      |      | X <sup>(3)</sup>  | X                | X   | X                |          | X                 | X                  | X    | X                  | X                | 7              |
| Office. Medical                                                        |     |     |     | $\overline{}$ | i – |     |     | 1                             |      |      | X <sup>(3)</sup>  | X                | X   | X                |          |                   | X                  | X    | X                  | X                | 7              |

13 Attachment 3:1 Supp 16, Oct 2023



### **Key Facts**