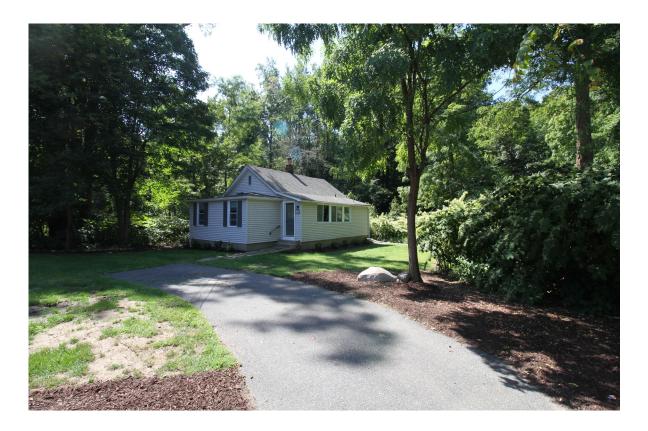

taurant** 

## 1012 Tabor Road

MORRIS PLAINS, NJ 07950

Available Space: +/- 1,800 SF Restaurant

+/- 800 SF House with 2 car garage

Sale Price: \$995,000

Location: In close proximity to Routes 80, 287, 46 and 10

- Features: Restaurant with permitted occupancy of 70 persons
  - · 26 parking spaces
  - Newly renovated 2 bedroom home
  - · Lush beautiful landscape
  - · A restaurateur's dream work/live property

#### **David R Williams**

Senior Vice President 201-218-0658 cell drwilliams@weichertcommercial.com

#### Cynthia La Terra

Vice President 201-693-1211 cell claterra@weichertcommercial.com

**Exclusive Broker** 

Weichert Commercial Brokerage, Inc.

1625 Route 10 • Morris Plains, NJ • 973-267-7778 • weichertcommercial.com

#### **Restaurant Photos**







#### **House Photo**





### Zoning

LAND DEVELOPMENT

13 Attachment 3

Borough of Morris Plains

Section 13-5.1C Schedule C Permitted Uses [Last amended 10-5-2023 by Ord. No. 14-2023]

#### LEGEND: X = Permitted

| Principal Uses                                                         | R-1 | R-2 | R-3 |               | R-5 | R-6 | R-7 | R-8                           | AF-1 | AF-2 | B-1               | B-2              | B-3 | B-4              | B-5      | OB                | C-1 <sup>(1)</sup> | L-11 | L-2 <sup>(1)</sup> | I <sup>(1)</sup> | TRPUD          |
|------------------------------------------------------------------------|-----|-----|-----|---------------|-----|-----|-----|-------------------------------|------|------|-------------------|------------------|-----|------------------|----------|-------