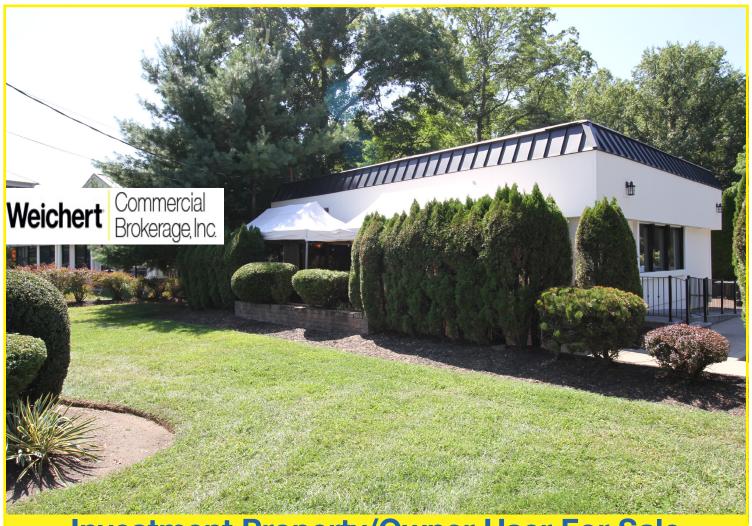

# **Investment Property/Owner User For Sale**

**Property Consists of a House and Restaurant** 

## 1012 Tabor Road

MORRIS PLAINS, NJ 07950

Available Space: +/- 1,800 SF Restaurant

+/- 800 SF House with 2 car garage

Sale Price: \$995,000

Location: In close proximity to Routes 80, 287, 46 and 10

- Features: Restaurant with permitted occupancy of 70 persons
  - · 26 parking spaces
  - Newly renovated 2 bedroom home
  - · Lush beautiful landscape
  - · A restaurateur's dream work/live property