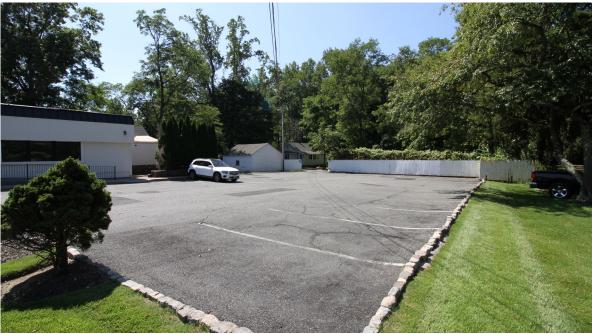

## 1012 Tabor Road

MORRIS PLAINS, NJ 07950

Available Space: +/- 1,800 SF Restaurant

+/- 800 SF House with 2 car garage

Sale Price: \$995,000

Location: In close proximity to Routes 80, 287, 46 and 10

- Features: Restaurant with permitted occupancy of 70 persons
  - · 26 parking spaces
  - Newly renovated 2 bedroom home
  - · Lush beautiful landscape
  - · A restaurateur's dream work/live property