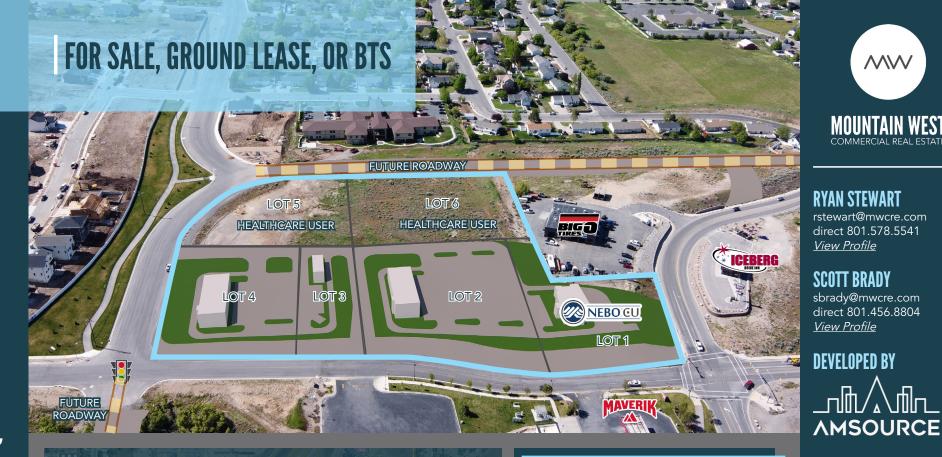

# PROPERTY DETAILS

860 E MAIN STREET, SANTAQUIN, UT 84655

- 6.12 Acres Available
- Part of major UDOT redevelopment area for Main Street **Interchange and East Main Street**
- Great Visibility from I-15 on Santaguin's busiest Exit
- New Retail Development
- **Fast Growth Area**
- Located off I-15 Exit | Entrance
- High-Performing Maverik with over 1.1 Million annual visitors
- Contact Listing Agents for more information

#### **RYAN STEWART**

rstewart@mwcre.com direct 801.578.5541 *View Profile* 

#### **SCOTT BRADY**

sbrady@mwcre.com direct 801.456.8804 <u>View Profile</u>

# **DEVELOPED BY**