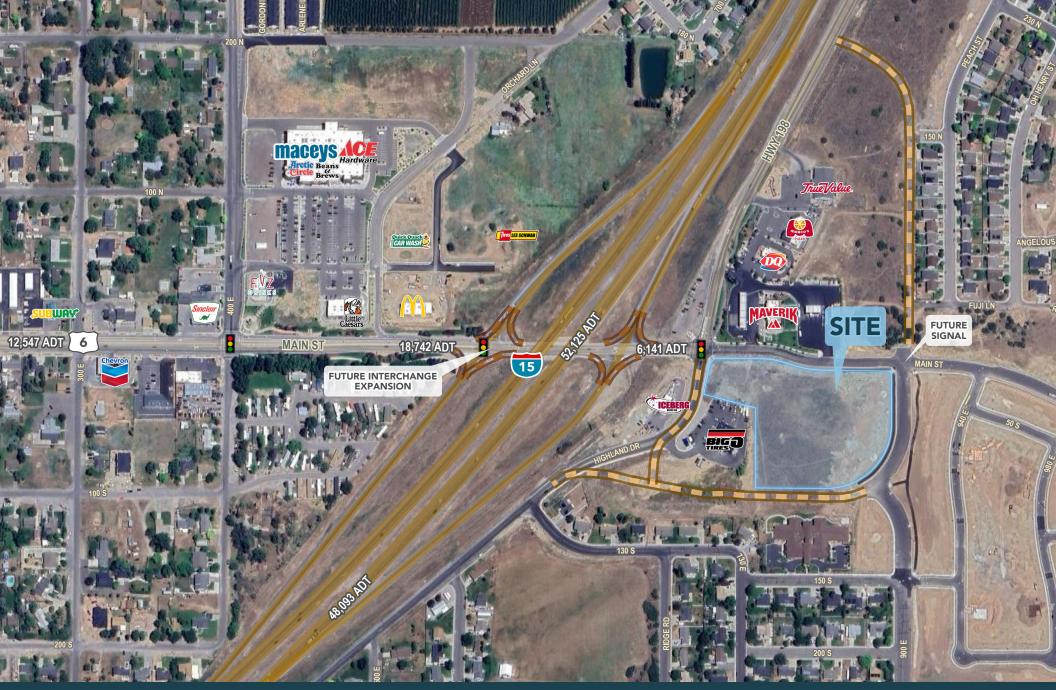

# PROPERTY DETAILS

860 E MAIN STREET, SANTAQUIN, UT 84655

- 6.12 Acres Available
- Part of major UDOT redevelopment area for Main Street **Interchange and East Main Street**
- Great Visibility from I-15 on Santaguin's busiest Exit
- New Retail Development
- **Fast Growth Area**
- Located off I-15 Exit | Entrance
- High-Performing Maverik with over 1.1 Million annual visitors
- Contact Listing Agents for more information

#### **SURROUNDING TENANTS**