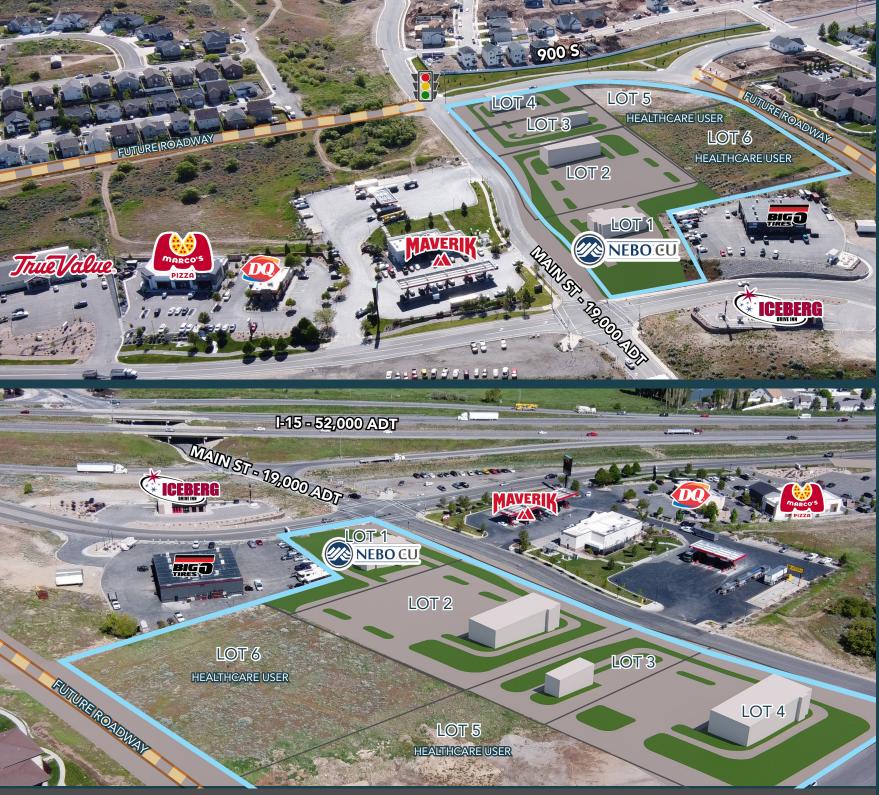

#### **SURROUNDING TENANTS**

# PROPERTY DETAILS

860 E MAIN STREET, SANTAQUIN, UT 84655

- 6.12 Acres Available
- Part of major UDOT redevelopment area for Main Street **Interchange and East Main Street**
- Great Visibility from I-15 on Santaguin's busiest Exit
- New Retail Development
- **Fast Growth Area**
- Located off I-15 Exit | Entrance
- High-Performing Maverik with over 1.1 Million annual visitors
- Contact Listing Agents for more information