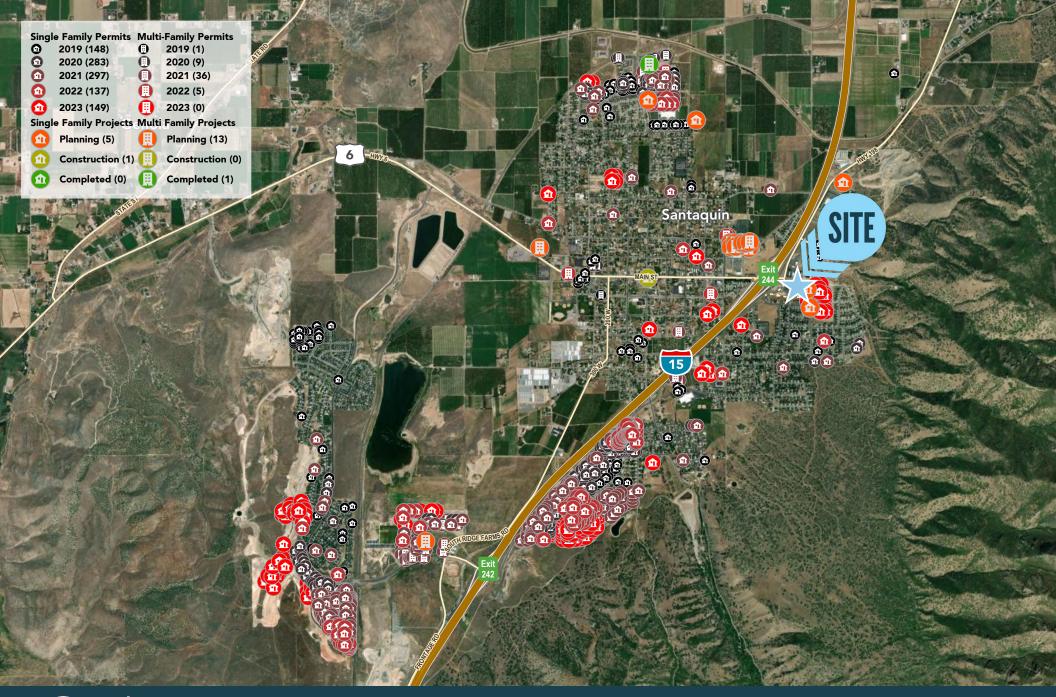

# PROPERTY DETAILS

860 E MAIN STREET, SANTAQUIN, UT 84655

- 6.12 Acres Available
- Part of major UDOT redevelopment area for Main Street **Interchange and East Main Street**
- Great Visibility from I-15 on Santaguin's busiest Exit
- New Retail Development
- **Fast Growth Area**
- Located off I-15 Exit | Entrance
- High-Performing Maverik with over 1.1 Million annual visitors
- Contact Listing Agents for more information