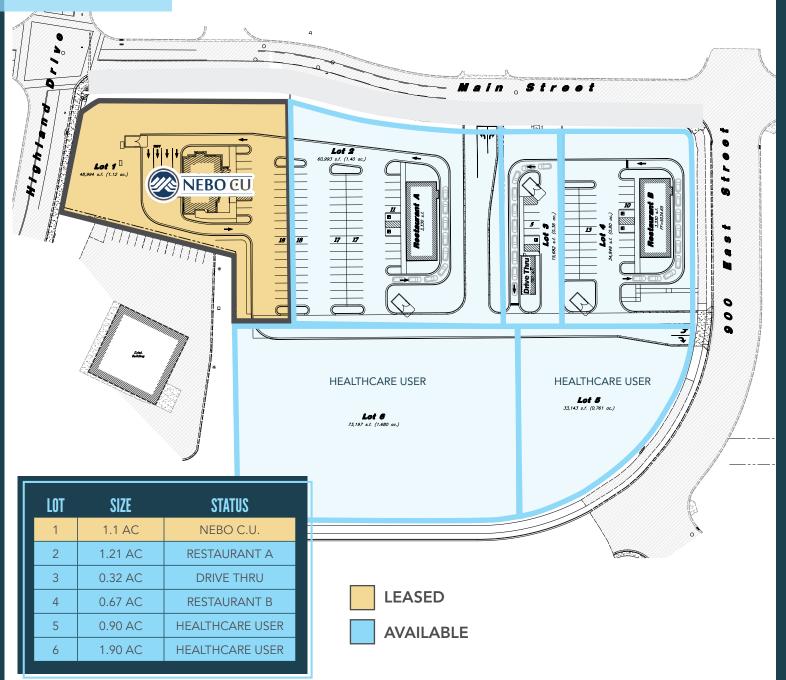

a for Main Street **Interchange and East Main Street**
- Great Visibility from I-15 on Santaguin's busiest Exit
- New Retail Development
- **Fast Growth Area**
- Located off I-15 Exit | Entrance
- High-Performing Maverik with over 1.1 Million annual visitors
- Contact Listing Agents for more information

#### **SURROUNDING TENANTS**











#### **FULL SERVICE COMMERCIAL REAL ESTATE**

312 East South Temple Salt Lake City, Utah 84111 Office 801.456.8800

\\\\\\







#### **RYAN STEWART**

rstewart@mwcre.com direct 801.578.5541 *View Profile* 

#### **SCOTT BRADY**

sbrady@mwcre.com direct 801.456.8804 <u>View Profile</u>

# **DEVELOPED BY**



#### FULL SERVICE COMMERCIAL REAL ESTATE

312 East South Temple Salt Lake City, Utah 84111 Office 801.456.8800 www.mwcre.com

# **SITE PLAN**





#### RYAN STEWART

rstewart@mwcre.com direct 801.578.5541 <u>View Profile</u>

### **SCOTT BRADY**

sbrady@mwcre.com direct 801.456.8804 *View Profile* 

## **DEVELOPED BY**



#### FULL SERVICE COMMERCIAL REAL ESTATE

312 East South Temple Salt Lake City, Utah 84111 Office 801.456.8800 www.mwcre.com





#### **RYAN STEWART**

rstewart@mwcre.com direct 801.578.5541 *View Profile* 

#### **SCOTT BRADY**

sbrady@mwcre.com direct 801.456.8804 *View Profile* 

## **DEVELOPED BY**



# FULL SERVICE COMMERCIAL REAL ESTATE

312 East South Temple Salt Lake City, Utah 84111 Office 801.456.8800

www.mwcre.com





#### **RYAN STEWART**

rstewart@mwcre.com direct 801.578.5541 <u>View Profile</u>

### **SCOTT BRADY**

sbrady@mwcre.com direct 801.456.8804 *View Profile* 

# **DEVELOPED BY**



# F